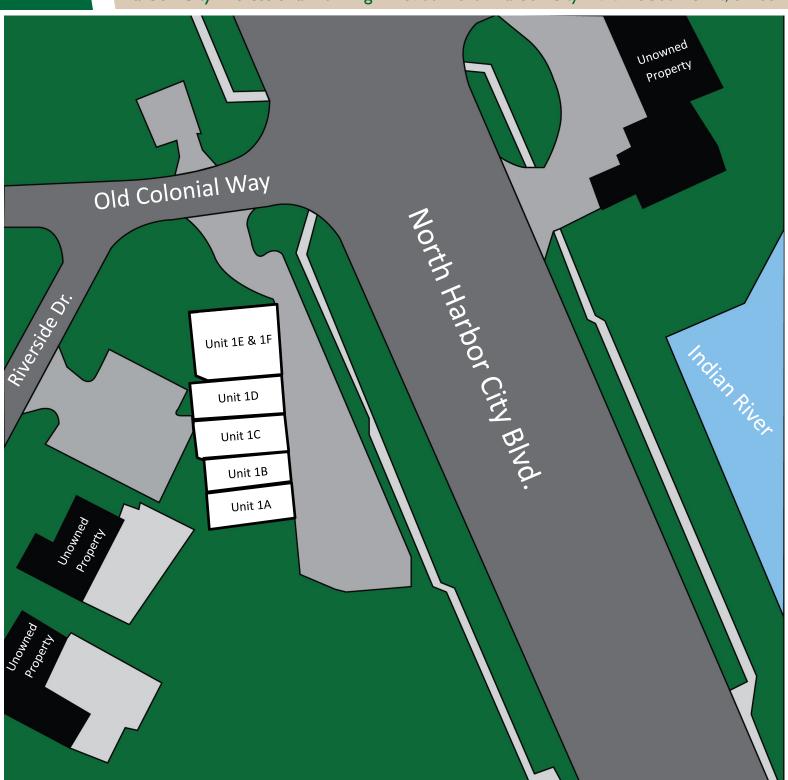

#### **PROPERTY FACTS**

Building Area: 7,260 Sq. Ft.

Parcel Size: .71 Acres

Number of

Unit Range:

12 Units

Units:

600-1,254 SF

# **ADDITIONAL PHOTOS**

Harbor City Professional Building

3700 North Harbor City Blvd. Melbourne FL., 32935