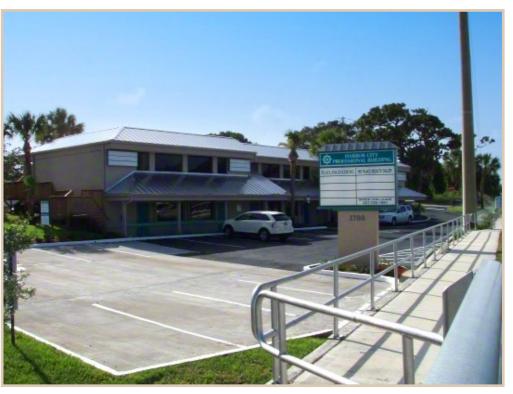

# **FOR SALE**

Harbor City Professional Building

3700 North Harbor City Blvd. Melbourne FL., 32935

#### PROPERTY HIGHLIGHTS

Price \$1,300,000.00

Visibility & Views:

Excellent visibility from the highway with 193 feet of frontage. Second floor has view of Indian River and Horse

Creek.

Location

Property located on U.S. Highway One between Eau Gallie

and Pineda Causeways.

Aesthetics

New metal roof, and extensive interior and exterior renovations including new paint, logos, and carpeting.