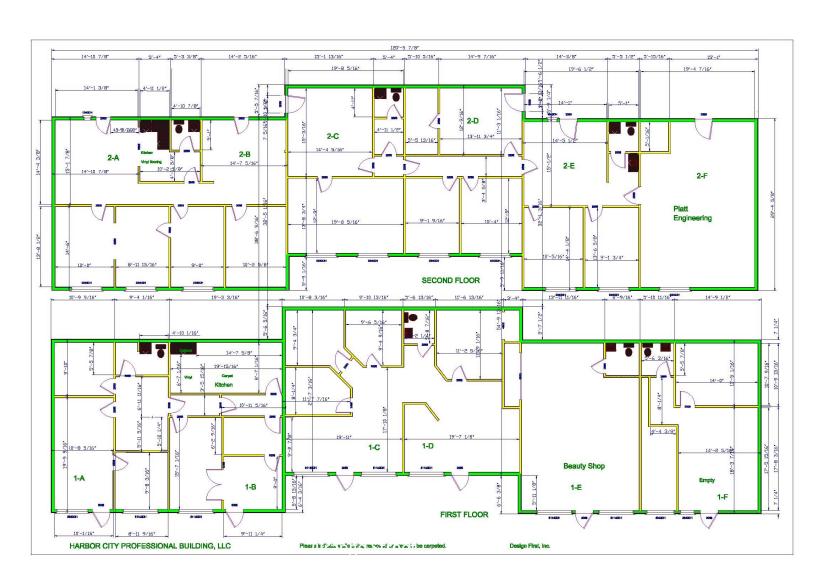

#### **PROPERTY FACTS**

Building Area: 7,260 Sq. Ft.

Parcel Size: .71 Acres

Number of

Unit Range:

12 Units

Units:

600-1,254 SF

#### PROPERTY HIGHLIGHTS

Price \$1,300,000.00

Visibility & Views:

Excellent visibility from the highway with 193 feet of frontage. Second floor has view of Indian River and Horse

Creek.

Location

Property located on U.S. Highway One between Eau Gallie

and Pineda Causeways.

Aesthetics

New metal roof, and extensive interior and exterior renovations including new paint, logos, and carpeting.