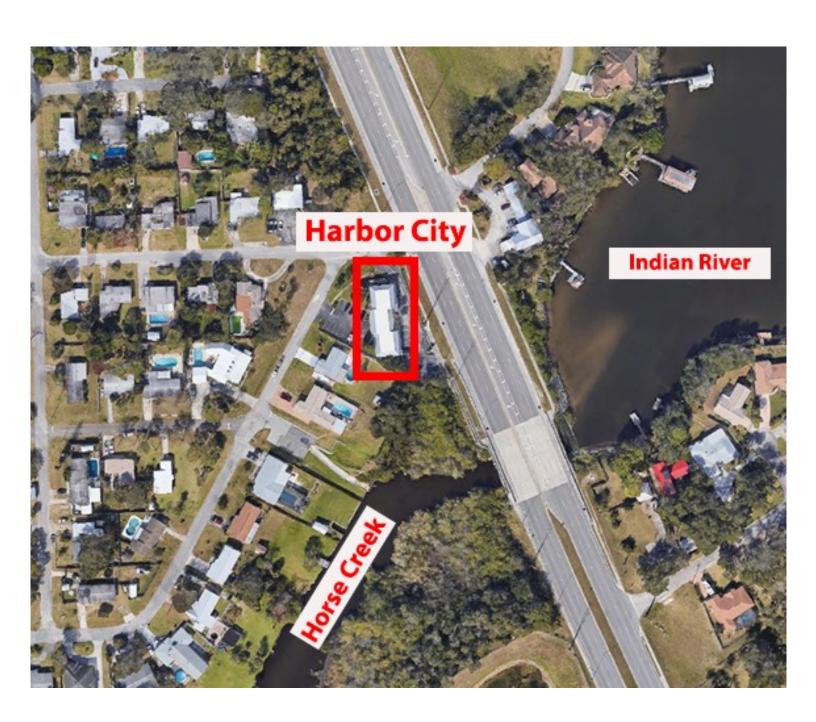

#### PROPERTY HIGHLIGHTS

Price \$1,300,000.00

Visibility & Views:

Excellent visibility from the highway with 193 feet of frontage. Second floor has view of Indian River and Horse

Creek.

Location

Property located on U.S. Highway One between Eau Gallie

# **LOCATION MAPS**

Harbor City Professional Building

3700 North Harbor City Blvd. Melbourne FL., 32935