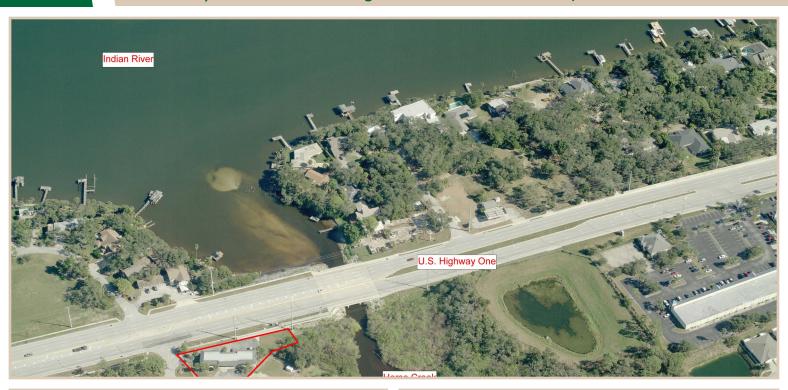

# **LOCATION MAPS**

Harbor City Professional Building

3700 North Harbor City Blvd. Melbourne FL., 32935

#### PROPERTY HIGHLIGHTS

Price \$1,300,000.00

Visibility & Views:

Excellent visibility from the highway with 193 feet of frontage. Second floor has view of Indian River and Horse

Creek.

Location

Property located on U.S. Highway One between Eau Gallie