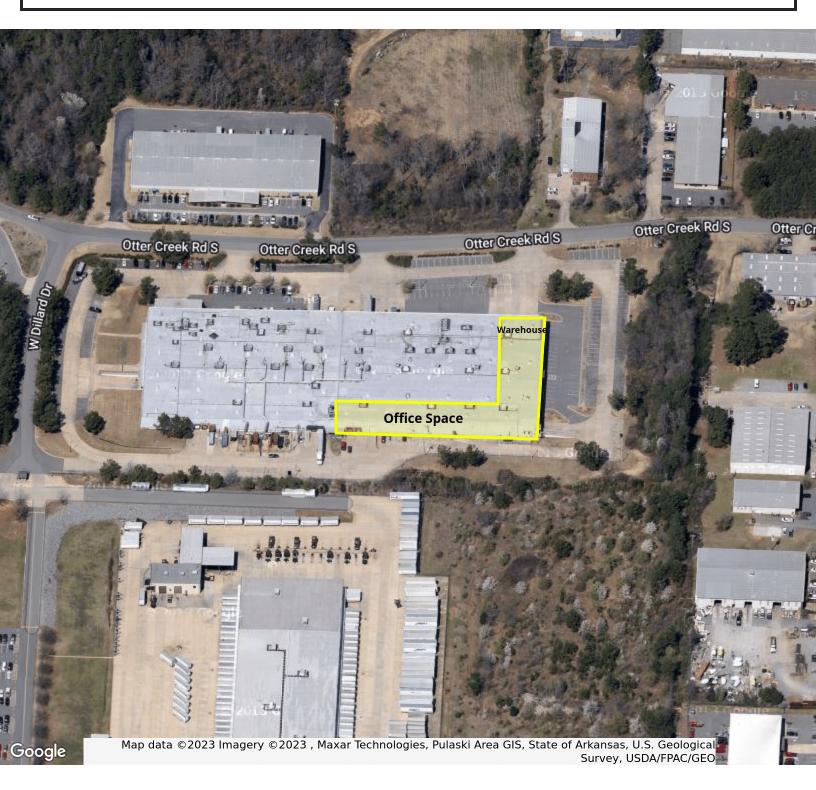

#### For Lease Office/Warehouse

#### 11601 Otter Creek South Road | Mabelvale, AR 72103

| OFFERING SUMMARY |                      | <ul> <li>PROPERTY HIGHLIGHTS</li> <li>25,000 total sq. ft. with approx. 15,000 sq. ft. of office space (2 stories) and approx. 10,000 sq. ft. +/- warehouse.</li> </ul> |
|------------------|----------------------|-------------------------------------------------------------------------------------------------------------------------------------------------------------------------|
| Available SF:    | 25,000 SF +/-        | <ul><li>Separate entrance to upper office space.</li><li>2 dock high doors</li></ul>                                                                                    |
| Lease Rate:      |                      | <ul> <li>Can be subdivided down to 5,000 sq. ft. +/-</li> <li>Easy assess to 1.20/1.420 interchange</li> </ul>                                                          |
| Lease Rate.      | \$6.00 SF/yr (Gross) | Easy access to I-30/I-430 interchange                                                                                                                                   |
| Lot Size:        | 12.66 Acres +/-      | OTTER CREEK<br>CRYSTAL<br>000000000000000000000000000000000000                                                                                                          |
| Zoning:          | I-2                  | MABELVALE<br>CHICOT WEST<br>I-30 SOUTH<br>SOUTH GEVER                                                                                                                   |
|                  |                      |                                                                                                                                                                         |