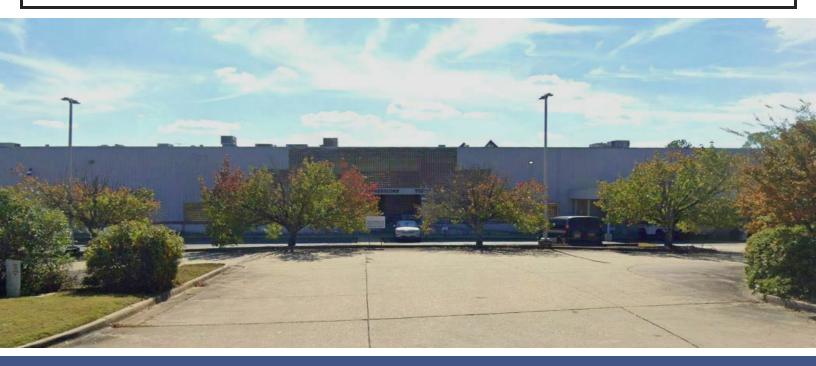

#### For Lease Office/Warehouse

#### 11601 Otter Creek South Road | Mabelvale, AR 72103

| OFFERING SUMMARY |                      | <ul> <li>PROPERTY HIGHLIGHTS</li> <li>25,000 total sq. ft. with approx. 15,000 sq. ft. of office space (2 stories) and approx. 10,000 sq. ft. +/- warehouse.</li> </ul> |
|------------------|----------------------|-------------------------------------------------------------------------------------------------------------------------------------------------------------------------|
| Available SF:    | 25,000 SF +/-        | <ul><li>Separate entrance to upper office space.</li><li>2 dock high doors</li></ul>                                                                                    |
| Lease Rate:      |                      | <ul> <li>Can be subdivided down to 5,000 sq. ft. +/-</li> <li>Easy assess to 1.20/1.420 interchange</li> </ul>                                                          |
| Lease Rate.      | \$6.00 SF/yr (Gross) | Easy access to I-30/I-430 interchange                                                                                                                                   |
| Lot Size:        | 12.66 Acres +/-      | OTTER CREEK<br>CRYSTAL<br>000000000000000000000000000000000000                                                                                                          |
| Zoning:          | I-2                  | MABELVALE<br>CHICOT WEST<br>I-30 SOUTH<br>SOUTH GEVER                                                                                                                   |
|                  |                      |                                                                                                                                                                         |