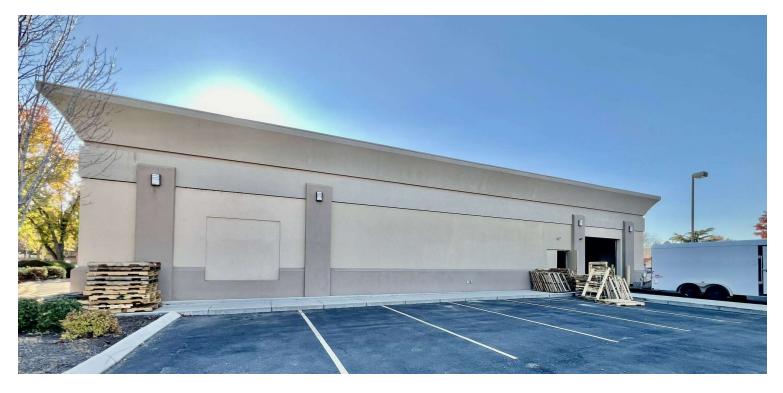

#### PROPERTY OVERVIEW

Lee & Associates is pleased to present this property located on State Street just minutes from Downtown Boise. This versatile commercial space offers high visibility and accessibility in a prime location. The 3,733-square-foot available suite features an open floor plan that's ideal for a range of business uses. With 14foot clear heights, built-in storage, and office areas, it's ready to accommodate diverse operational needs. Additional conveniences include a 10'x12' grade-level door for easy loading, C-2 commercial zoning, and ample parking with 33+ spaces for employees and customers. The lease rate is \$1.40/SF/Month NNN, and utilities such as water, sewer, and power are available. This space is an excellent opportunity for businesses seeking a flexible setup in a convenient area.

#### PROPERTY HIGHLIGHTS

- Access off State Street
- Roll up door 10' x 12'
- Ample parking 33+ spaces
- · Circulating access -around building
- Proximity to Downtown Boise 10 minutes driving

Drey Campbell | PhD, Principal dreyc@leeidaho.com C 208.440.1926