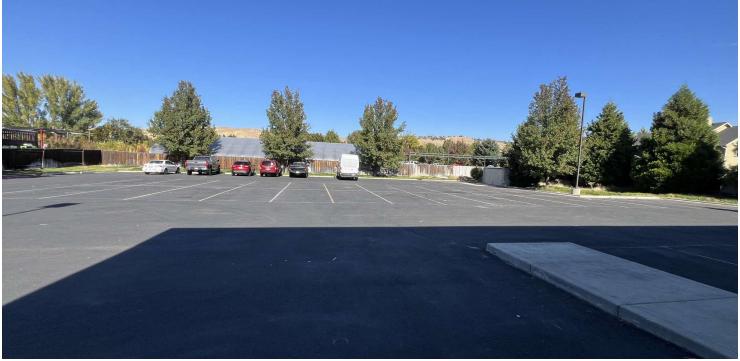

#### PROPERTY OVERVIEW

Lee & Associates is pleased to present this property located on State Street just minutes from Downtown Boise. This versatile commercial space offers high visibility and accessibility in a prime location. The 3,733-square-foot available suite features an open floor plan that's ideal for a range of business uses. With 14foot clear heights, built-in storage, and office areas, it's ready to accommodate diverse operational needs. Additional conveniences include a 10'x12' grade-level door for easy loading, C-2 commercial zoning, and ample parking with 33+ spaces for employees and customers. The lease rate is \$1.40/SF/Month NNN, and utilities such as water, sewer, and power are available. This space is an excellent opportunity for businesses seeking a flexible setup in a convenient area.

#### PROPERTY HIGHLIGHTS

- Access off State Street
- Roll up door 10' x 12'
- Ample parking 33+ spaces
- · Circulating access -around building
- Proximity to Downtown Boise 10 minutes driving

Drey Campbell | PhD, Principal dreyc@leeidaho.com C 208.440.1926