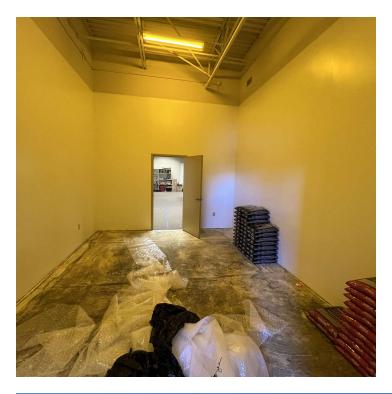

#### PROPERTY OVERVIEW

Lee & Associates is pleased to present this property located on State Street just minutes from Downtown Boise. This versatile commercial space offers high visibility and accessibility in a prime location. The 3,733-square-foot available suite features an open floor plan that's ideal for a range of business uses. With 14foot clear heights, built-in storage, and office areas, it's ready to accommodate diverse operational needs. Additional conveniences include a 10'x12' grade-level door for easy loading, C-2 commercial zoning, and ample parking with 33+ spaces for employees and customers. The lease rate is \$1.40/SF/Month NNN, and utilities such as water, sewer, and power are available. This space is an excellent opportunity for businesses seeking a flexible setup in a convenient area.