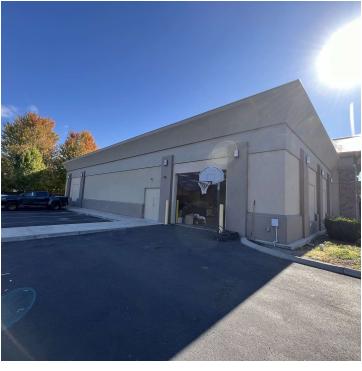

#### PROPERTY OVERVIEW

Lee & Associates is pleased to present this property located on State Street just minutes from Downtown Boise. This versatile commercial space offers high visibility and accessibility in a prime location. The 3,733-square-foot available suite features an open floor plan that's ideal for a range of business uses. With 14foot clear heights, built-in storage, and office areas, it's ready to accommodate diverse operational needs. Additional conveniences include a 10'x12' grade-level door for easy loading, C-2 commercial zoning, and ample parking with 33+ spaces for employees and customers. The lease rate is \$1.40/SF/Month NNN, and utilities such as water, sewer, and power are available. This space is an excellent opportunity for businesses seeking a flexible setup in a convenient area.

#### PROPERTY HIGHLIGHTS

- Access off State Street
- Roll up door 10' x 12'
- Ample parking 33+ spaces
- · Circulating access -around building
- Proximity to Downtown Boise 10 minutes driving

Drey Campbell | PhD, Principal dreyc@leeidaho.com C 208.440.1926