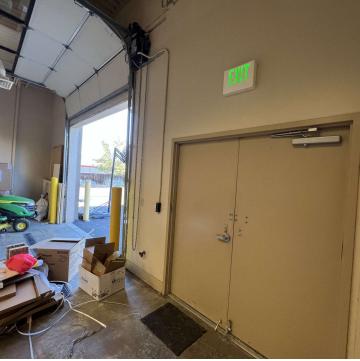

#### PROPERTY OVERVIEW

Lee & Associates is pleased to present this property located on State Street just minutes from Downtown Boise. This versatile commercial space offers high visibility and accessibility in a prime location. The 3,733-square-foot available suite features an open floor plan that's ideal for a range of business uses. With 14foot clear heights, built-in storage, and office areas, it's ready to accommodate diverse operational needs. Additional conveniences include a 10'x12' grade-level door for easy loading, C-2 commercial zoning, and ample parking with 33+ spaces for employees and customers. The lease rate is \$1.40/SF/Month NNN, and utilities such as water, sewer, and power are available. This space is an excellent opportunity for businesses seeking a flexible setup in a convenient area.

#### PROPERTY HIGHLIGHTS

- Access off State Street
- Roll up door 10' x 12'
- Ample parking 33+ spaces
- · Circulating access -around building
- Proximity to Downtown Boise 10 minutes driving

Drey Campbell | PhD, Principal dreyc@leeidaho.com C 208.440.1926