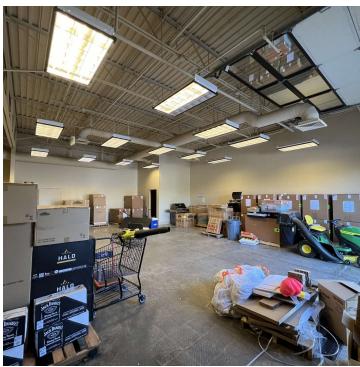

#### PROPERTY OVERVIEW

Lee & Associates is pleased to present this property located on State Street just minutes from Downtown Boise. This versatile commercial space offers high visibility and accessibility in a prime location. The 3,733-square-foot available suite features an open floor plan that's ideal for a range of business uses. With 14foot clear heights, built-in storage, and office areas, it's ready to accommodate diverse operational needs. Additional conveniences include a 10'x12' grade-level door for easy loading, C-2 commercial zoning, and ample parking with 33+ spaces for employees and customers. The lease rate is \$1.40/SF/Month NNN, and utilities such as water, sewer, and power are available. This space is an excellent opportunity for businesses seeking a flexible setup in a convenient area.