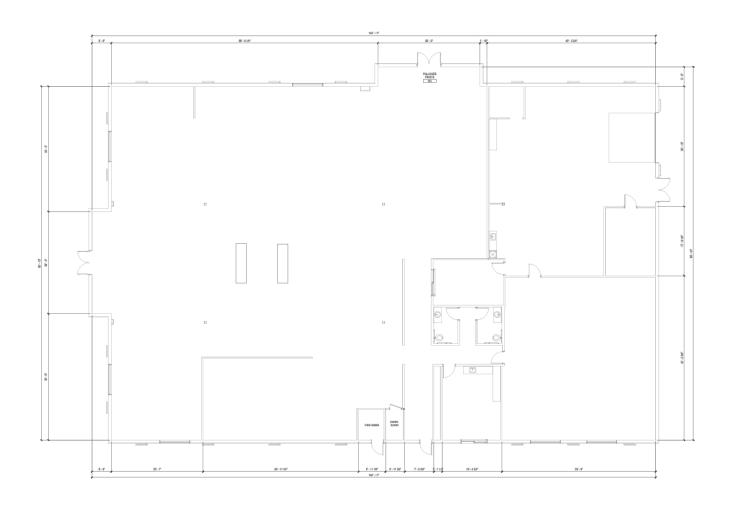

#### **BUILDING DATA**

TOTAL BLDG. SF: 13,286 SF YEAR BUILT: 2006 **CLEAR HEIGHT:** 14' **ZONING:** C-2

#### PROPERTY OVERVIEW

Lee & Associates is pleased to present this property located on State Street just minutes from Downtown Boise. This versatile commercial space offers high visibility and accessibility in a prime location. The 3,733-square-foot available suite features an open floor plan that's ideal for a range of business uses. With 14foot clear heights, built-in storage, and office areas, it's ready to accommodate diverse operational needs. Additional conveniences include a 10'x12' grade-level door for easy loading, C-2 commercial zoning, and ample parking with 33+ spaces for employees and customers. The lease rate is \$1.40/SF/Month NNN, and utilities such as water, sewer, and power are available. This space is an excellent opportunity for businesses seeking a flexible setup in a convenient area.