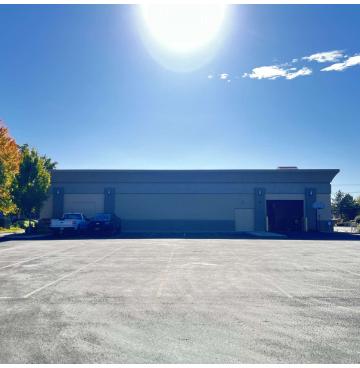

#### PROPERTY OVERVIEW

Lee & Associates is pleased to present this property located on State Street just minutes from Downtown Boise. This versatile commercial space offers high visibility and accessibility in a prime location. The 3,733-square-foot available suite features an open floor plan that's ideal for a range of business uses. With 14foot clear heights, built-in storage, and office areas, it's ready to accommodate diverse operational needs. Additional conveniences include a 10'x12' grade-level door for easy loading, C-2 commercial zoning, and ample parking with 33+ spaces for employees and customers. The lease rate is \$1.40/SF/Month NNN, and utilities such as water, sewer, and power are available. This space is an excellent opportunity for businesses seeking a flexible setup in a convenient area.

#### PROPERTY HIGHLIGHTS

- Access off State Street
- Roll up door 10' x 12'
- Ample parking 33+ spaces
- · Circulating access -around building
- Proximity to Downtown Boise 10 minutes driving

Drey Campbell | PhD, Principal dreyc@leeidaho.com C 208.440.1926