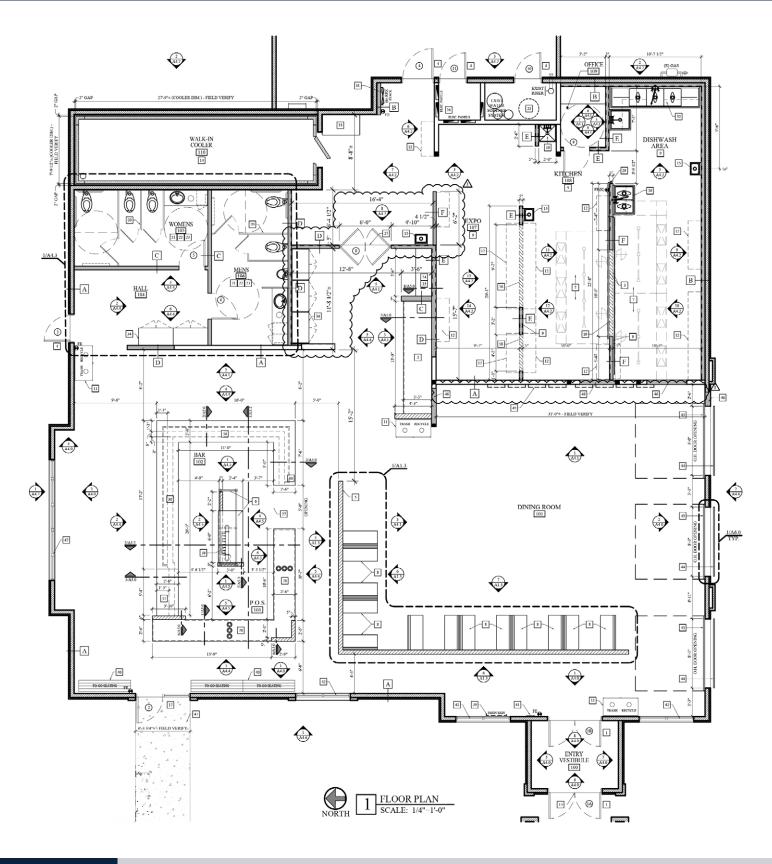

## FREESTANDING RESTAURANT FOR SUBLEASE IN PRIME LOCATION 3050 Iowa St., Lawrence, KS 66046

LEASE RATE: \$24.70/SF (NNN)

BUILDING SIZE: 5,123 SF

LOT SIZE: 72,187 SF

RENOVATED: 2020

NNN ESTIMATE: \$8.40/SF

## **PROPERTY HIGHLIGHTS**

- Freestanding restaurant building for sublease with existing patio.
- Located near the corner of 31st & lowa, in the heart of Lawrence's retail corridor.
- Building remodeled in 2020, including HVAC and new hood.
- Area neighbors include: Home Depot, Best Buy, Ihop, Petco, World Market, Aldi, and many more.
- Sublease through March 31, 2036.