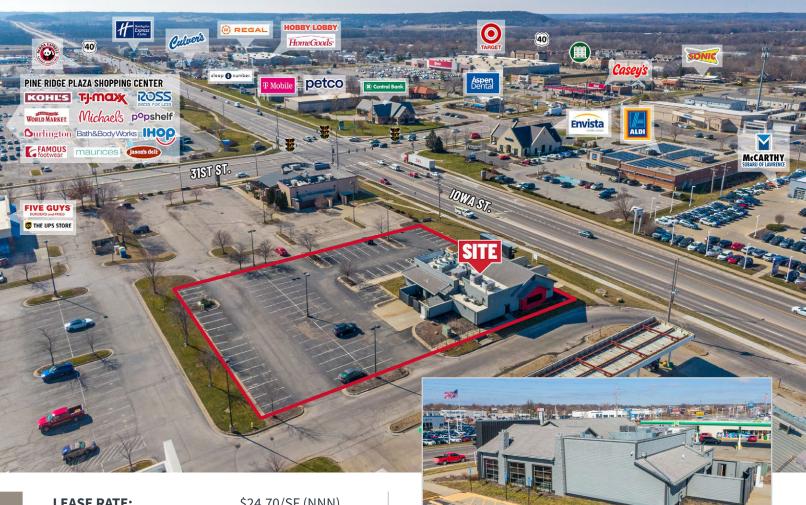

## FREESTANDING RESTAURANT FOR SUBLEASE IN PRIME LOCATION 3050 Iowa St., Lawrence, KS 66046

LEASE RATE: \$24.70/SF (NNN)

BUILDING SIZE: 5,123 SF

LOT SIZE: 72,187 SF

RENOVATED: 2020

NNN ESTIMATE: \$8.40/SF

## **PROPERTY HIGHLIGHTS**

- Freestanding restaurant building for sublease with existing patio.
- Located near the corner of 31st & lowa, in the heart of Lawrence's retail corridor.
- Building remodeled in 2020, including HVAC and new hood.
- Area neighbors include: Home Depot, Best Buy, Ihop, Petco, World Market, Aldi, and many more.
- Sublease through March 31, 2036.