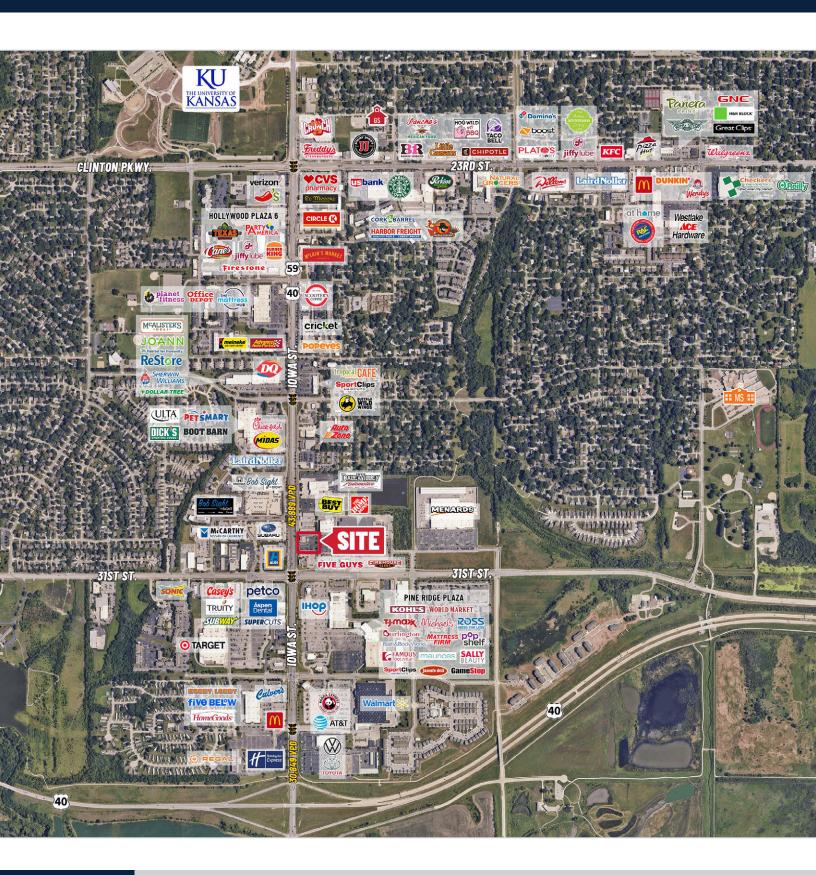

## **PROPERTY HIGHLIGHTS**

- Freestanding restaurant building for sublease with existing patio.
- Located near the corner of 31st & lowa, in the heart of Lawrence's retail corridor.
- Building remodeled in 2020, including HVAC and new hood.
- Area neighbors include: Home Depot, Best Buy, Ihop, Petco, World Market, Aldi, and many more.
- Sublease through March 31, 2036.