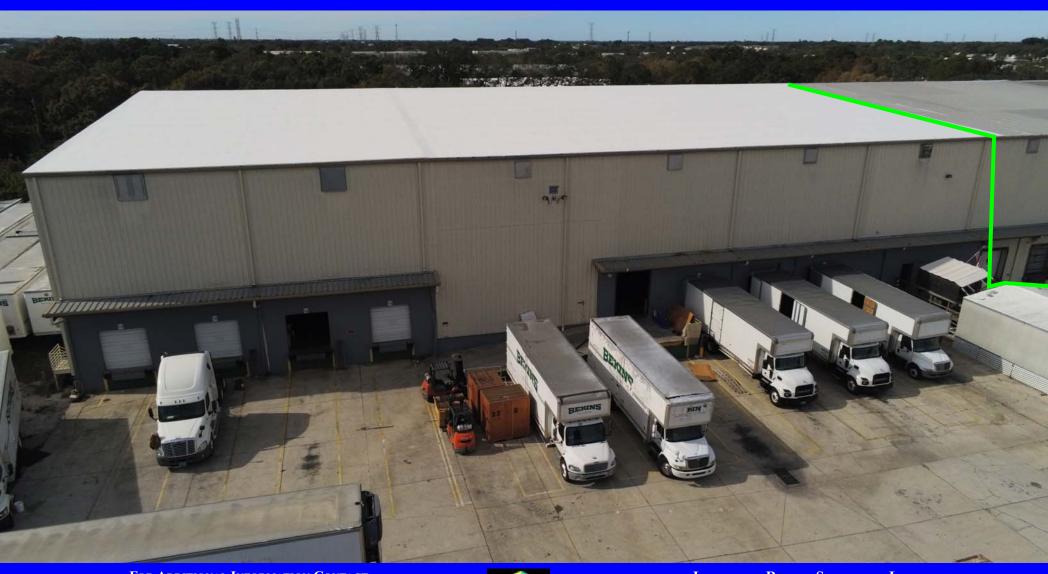

#### **PROPERTY SPECIFICATIONS:**

**Building Size:** 35.580+ Square Feet MOL

**Building Class:** B-

**Fully Insulated Metal** Construction:

Office Area: 1,461± SF (Includes Mobile Office)

Warehouse/Light Assembly: 35,202± Square Feet MOL

Clear Height: 33' - 41'

**Dock High Loading Doors:** 8 (7 With Levelers)

**Grade Level Loading Doors:** 1 Ramp (12.5'h x 8'w)

Power: 3-phase (550± Amps Multiple Panels)

Warehouse Lighting: LED & High Bay

**Column Spacing:** 33' x 62'

Year Built: 1988

Site Size: 2.36 Acres MOL For This Unit "C"

Car/Truck Parking Spaces: Paved Car/Truck Parking Plus Southern Side Yard (Rocked/Shelled)

E-1 Pinellas Co. (Light Industrial) Zoning:

Yes, Class IV, Solid Pile Storage Sprinklered: