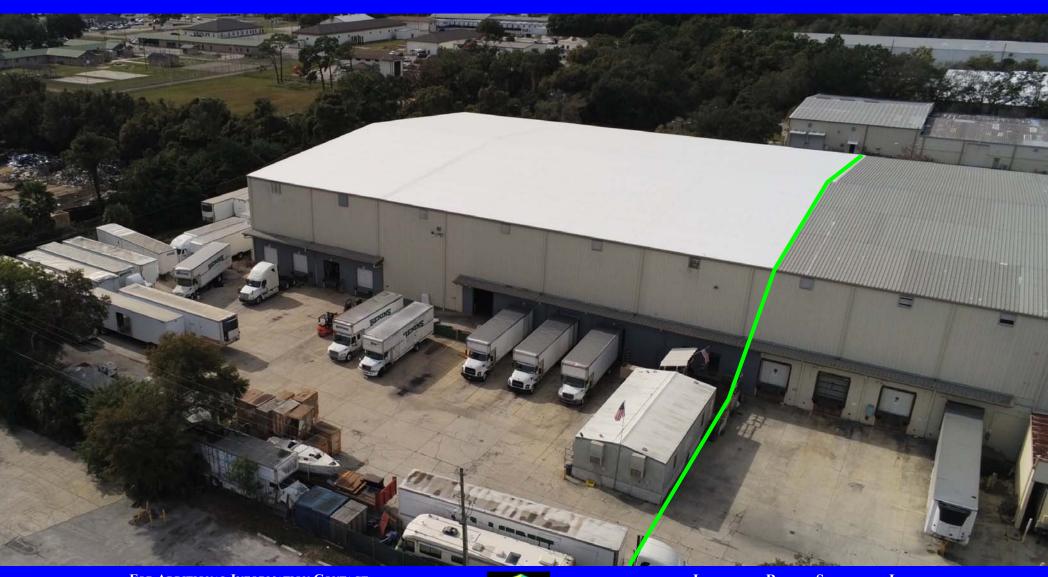

#### **PROPERTY SPECIFICATIONS:**

**Building Size:** 35.580+ Square Feet MOL

**Building Class:** B-

**Fully Insulated Metal** Construction:

Office Area: 1,461± SF (Includes Mobile Office)

Warehouse/Light Assembly: 35,202± Square Feet MOL

Clear Height: 33' - 41'

**Dock High Loading Doors:** 8 (7 With Levelers)

**Grade Level Loading Doors:** 1 Ramp (12.5'h x 8'w)

Power: 3-phase (550± Amps Multiple Panels)

Warehouse Lighting: LED & High Bay

**Column Spacing:** 33' x 62'

Year Built: 1988

Site Size: 2.36 Acres MOL For This Unit "C"

Car/Truck Parking Spaces: Paved Car/Truck Parking Plus Southern Side Yard (Rocked/Shelled)

E-1 Pinellas Co. (Light Industrial) Zoning:

Yes, Class IV, Solid Pile Storage Sprinklered: