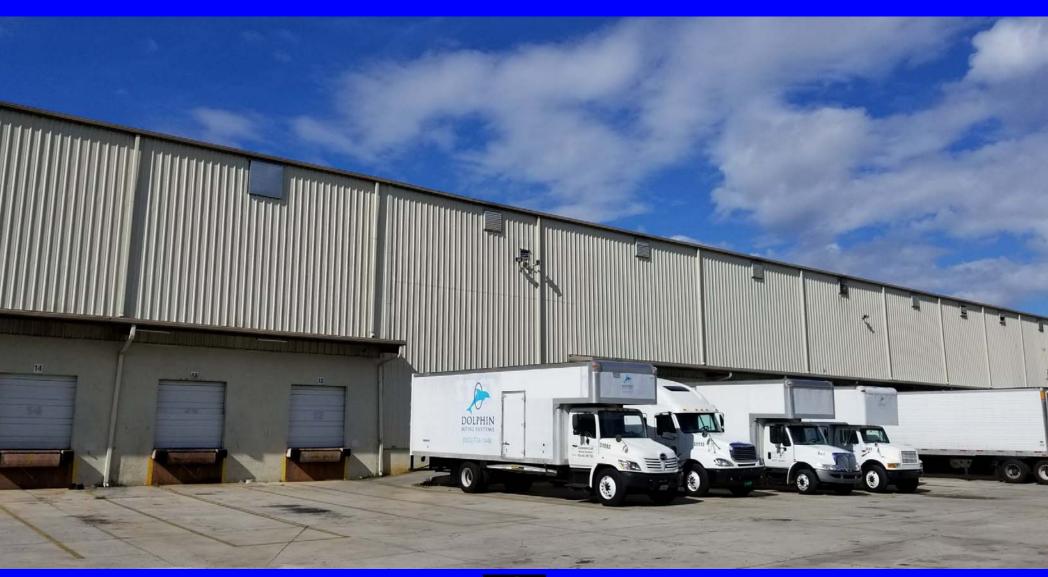

#### **PROPERTY SPECIFICATIONS:**

**Building Size:** 35.580+ Square Feet MOL

**Building Class:** B-

**Fully Insulated Metal** Construction:

Office Area: 1,461± SF (Includes Mobile Office)

Warehouse/Light Assembly: 35,202± Square Feet MOL

Clear Height: 33' - 41'

**Dock High Loading Doors:** 8 (7 With Levelers)

**Grade Level Loading Doors:** 1 Ramp (12.5'h x 8'w)

Power: 3-phase (550± Amps Multiple Panels)

Warehouse Lighting: LED & High Bay

**Column Spacing:** 33' x 62'

Year Built: 1988

Site Size: 2.36 Acres MOL For This Unit "C"

Car/Truck Parking Spaces: Paved Car/Truck Parking Plus Southern Side Yard (Rocked/Shelled)

E-1 Pinellas Co. (Light Industrial) Zoning:

Yes, Class IV, Solid Pile Storage Sprinklered: