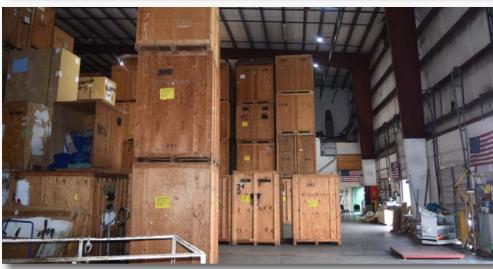

#### **PROPERTY SPECIFICATIONS:**

**Building Size:** 35.580+ Square Feet MOL

**Building Class:** B-

**Fully Insulated Metal** Construction:

Office Area: 1,461± SF (Includes Mobile Office)

Warehouse/Light Assembly: 35,202± Square Feet MOL

Clear Height: 33' - 41'

**Dock High Loading Doors:** 8 (7 With Levelers)

**Grade Level Loading Doors:** 1 Ramp (12.5'h x 8'w)

Power: 3-phase (550± Amps Multiple Panels)

Warehouse Lighting: LED & High Bay

**Column Spacing:** 33' x 62'