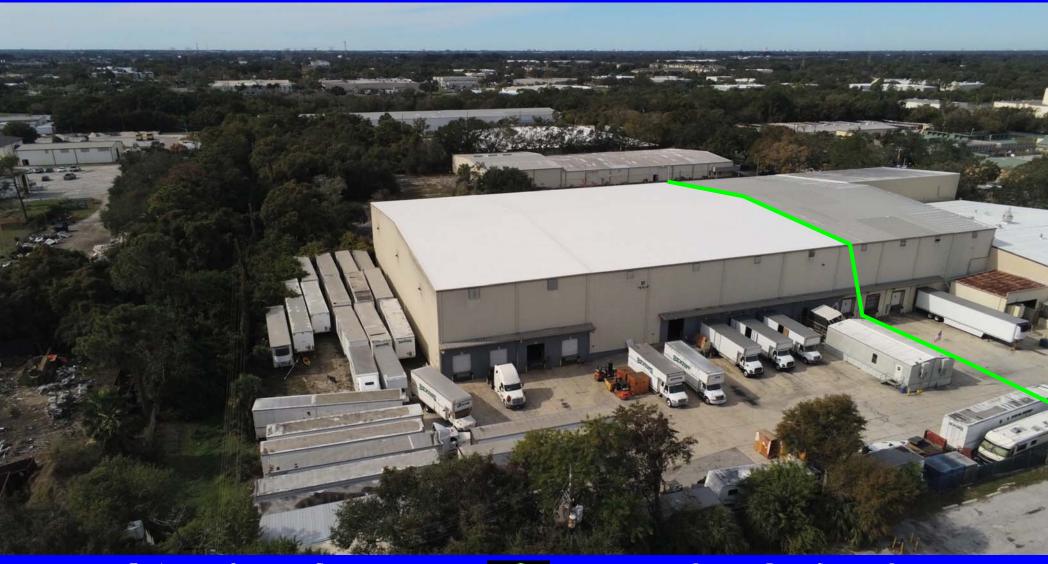

#### **PROPERTY SPECIFICATIONS:**

**Building Size:** 35.580+ Square Feet MOL

**Building Class:** B-

**Fully Insulated Metal** Construction:

Office Area: 1,461± SF (Includes Mobile Office)

Warehouse/Light Assembly: 35,202± Square Feet MOL

Year Built: 1988

Site Size: 2.36 Acres MOL For This Unit "C"

Car/Truck Parking Spaces: Paved Car/Truck Parking Plus Southern Side Yard (Rocked/Shelled)

E-1 Pinellas Co. (Light Industrial) Zoning:

Yes, Class IV, Solid Pile Storage Sprinklered: