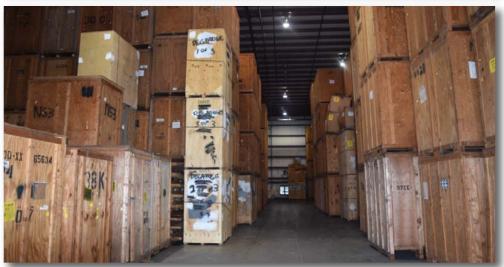

#### **PROPERTY SPECIFICATIONS:**

**Building Size:** 35.580+ Square Feet MOL

**Building Class:** B-

**Fully Insulated Metal** Construction:

Office Area: 1,461± SF (Includes Mobile Office)

Warehouse/Light Assembly: 35,202± Square Feet MOL

Clear Height: 33' - 41'

**Dock High Loading Doors:** 8 (7 With Levelers)

**Grade Level Loading Doors:** 1 Ramp (12.5'h x 8'w)

Power: 3-phase (550± Amps Multiple Panels)

Warehouse Lighting: LED & High Bay

**Column Spacing:** 33' x 62'