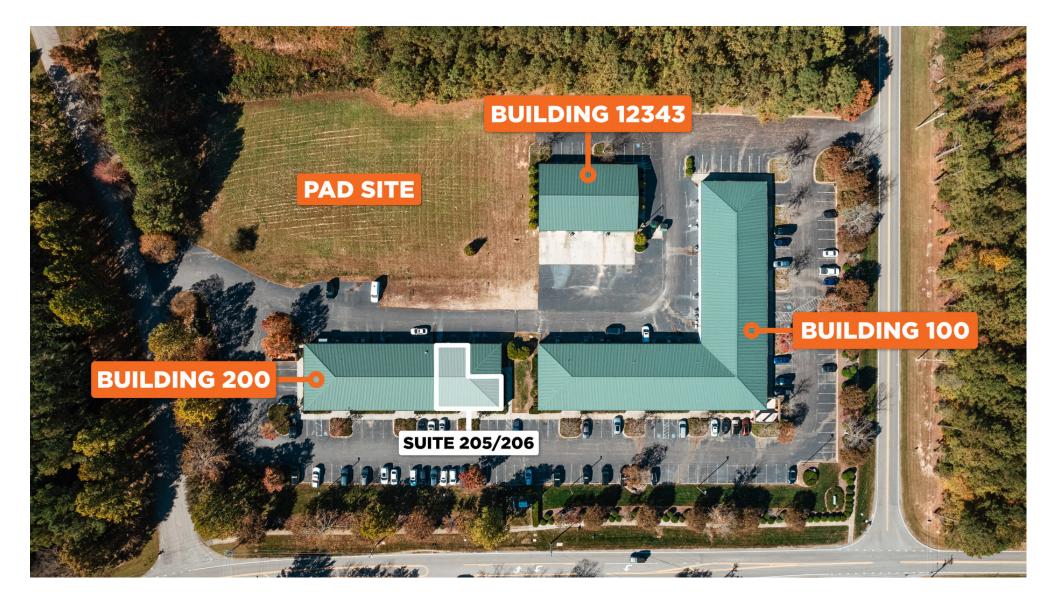

### **PROPERTY OVERVIEW**

SVN | Real Estate Associates is pleased to present for lease **Suite 205/206 at Tarlton Business Center in Wake Forest, NC,** a clean, well-kept professional park consisting of three buildings (±38,065 SF).

Suite 205/206 is a  $\pm 2,700$  SF space that was the former home of a local financial institution, **featuring a** front lobby, seven offices equipped with large internal windows, two conference rooms, restrooms, and a kitchenette.

## AVAILABLE LEASE SPACES