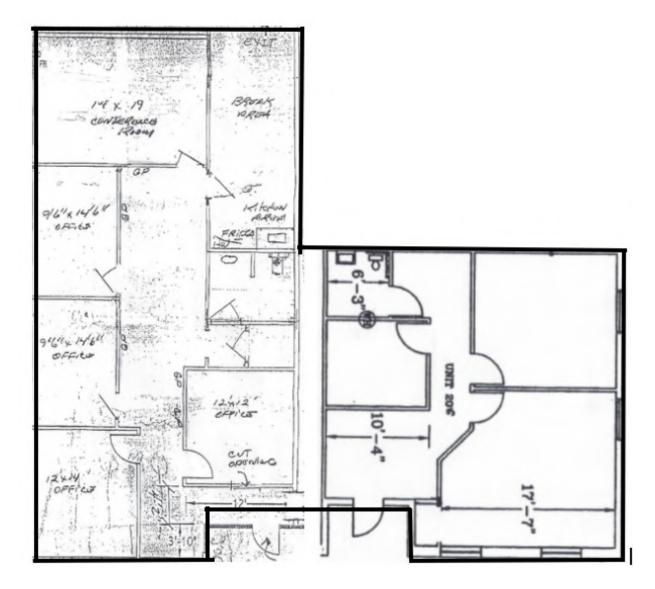

# SUITE 205/206 FLOOR PLAN

Suite 205/206 is a  $\pm 2,700$  SF space that was the former home of a local financial institution, **featuring a** front lobby, seven offices equipped with large internal windows, two conference rooms, restrooms, and a kitchenette.