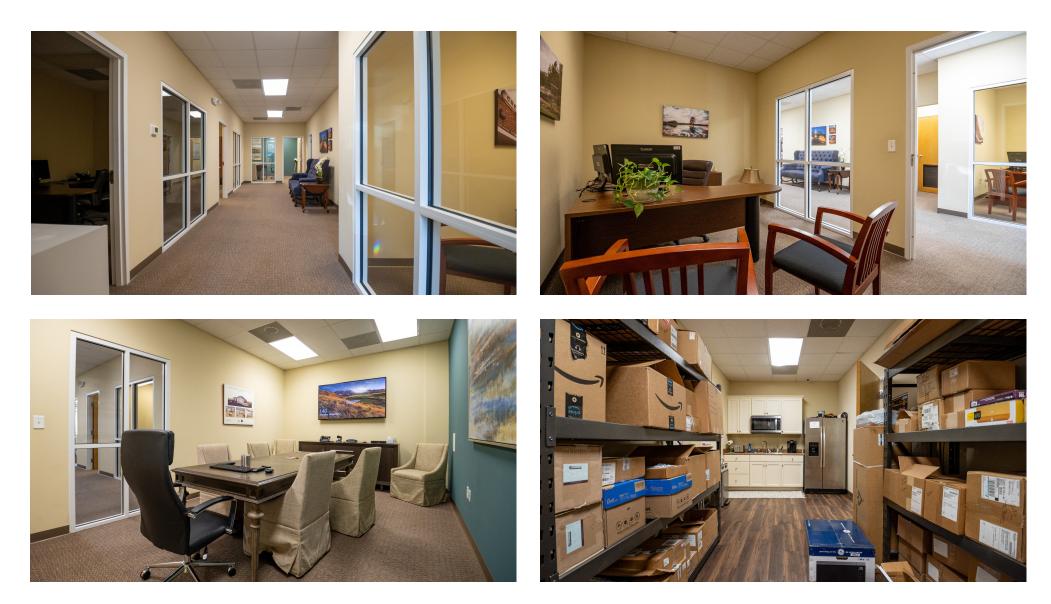

** a clean, well-kept professional park consisting of three buildings (±38,065 SF).

Suite 205/206 is a  $\pm 2,700$  SF space that was the former home of a local financial institution, **featuring a** front lobby, seven offices equipped with large internal windows, two conference rooms, restrooms, and a kitchenette.

#### **PROPERTY HIGHLIGHTS**

- Easy access to Capital Blvd (US Hwy 1) via NC Hwy 98 Exit
- Nearby amenities include Target, Home Depot, Hampton Inn, Big Lots, Lowes Foods, and more
- Located in rapidly growing Wake Forest, ±16 miles from downtown Raleigh and ±22 from downtown Durham



## AVAILABLE LEASE SPACES





# SUITE 205/206 FLOOR PLAN



## JOHNNY WEHMANN

O: 919.287.3218 | C: 919.259.3618 johnny.wehmann@svn.com



# SUITE 205/206 PHOTOS





# SUITE 205/206 PHOTOS





### **RETAILER MAP**





# **DEMOGRAPHICS MAP & REPORT**

| POPULATION           | 1 MILE | 2 MILES | 3 MILES |
|----------------------|--------|---------|---------|
| TOTAL POPULATION     | 4,145  | 17,813  | 39,261  |
| AVERAGE AGE          | 43.6   | 41.4    | 40.9    |
| AVERAGE AGE (MALE)   | 42.5   | 38.9    | 38.3    |
| AVERAGE AGE (FEMALE) | 45.1   | 42.3    | 42.3    |

### HOUSEHOLDS & INCOME 1 MILE 2 MILES 3 MILES

| TOTAL HOUSEHOLDS    | 1,415     | 7,166     | 15,827    |
|---------------------|-----------|-----------|-----------|
| # OF PERSONS PER HH | 2.9       | 2.5       | 2.5       |
| AVERAGE HH INCOME   | \$113,032 | \$103,892 | \$107,872 |
| AVERAGE HOUSE VALUE | \$320,313 | \$294,018 | \$309,563 |

2020 American Community Survey (ACS)





# ADVISOR BIO



###