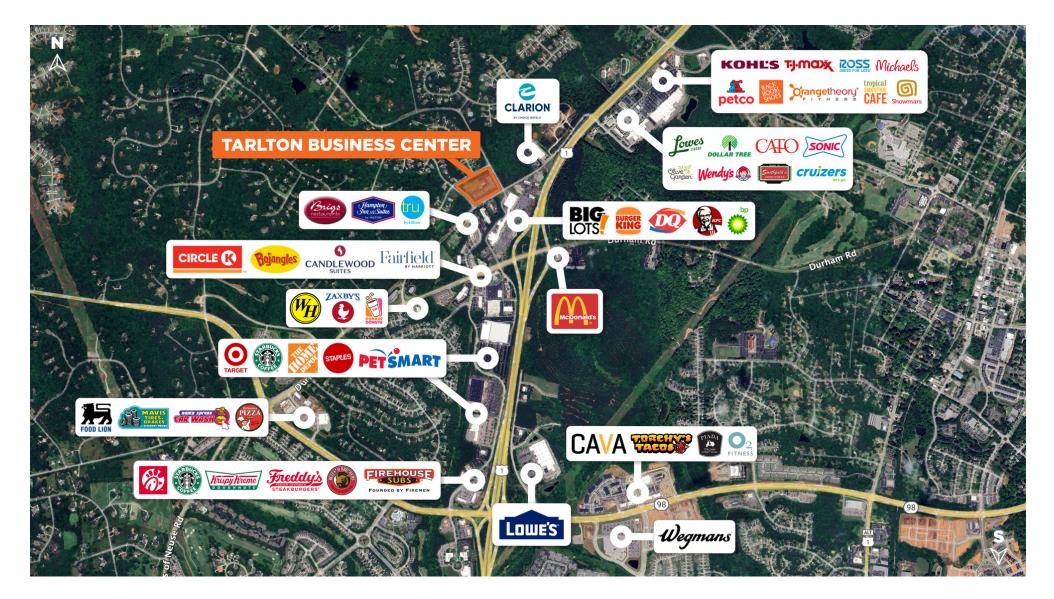

### **RETAILER MAP**

#### **PROPERTY HIGHLIGHTS**

- Easy access to Capital Blvd (US Hwy 1) via NC Hwy 98 Exit
- Nearby amenities include Target, Home Depot, Hampton Inn, Big Lots, Lowes Foods, and more
- Located in rapidly growing Wake Forest, ±16 miles from downtown Raleigh and ±22 from downtown Durham