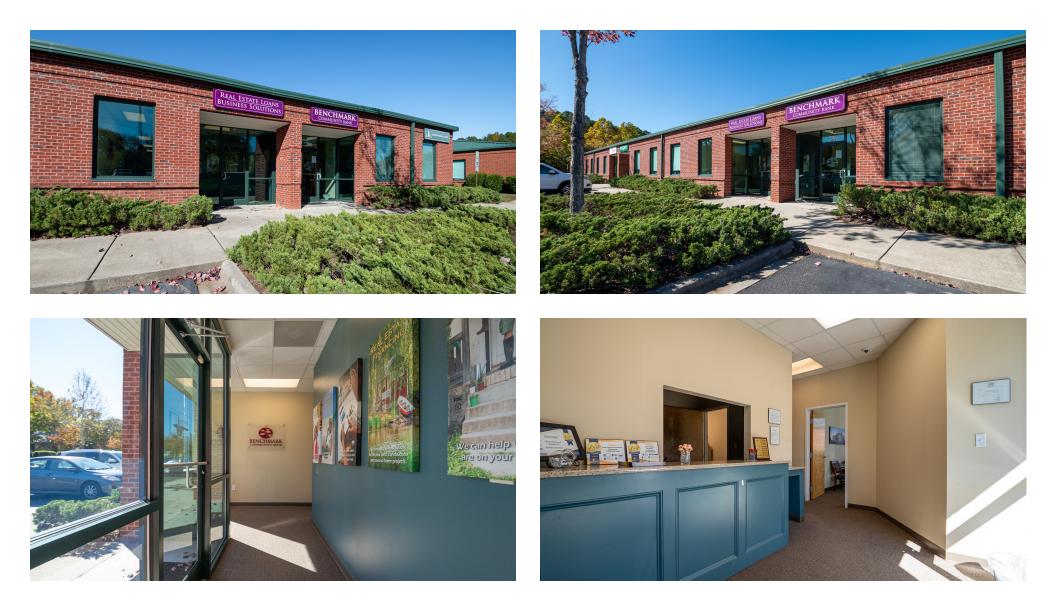

s Center in Wake Forest, NC,** a clean, well-kept professional park consisting of three buildings (±38,065 SF).

Suite 205/206 is a  $\pm 2,700$  SF space that was the former home of a local financial institution, **featuring a** front lobby, seven offices equipped with large internal windows, two conference rooms, restrooms, and a kitchenette.

#### **PROPERTY HIGHLIGHTS**

- Easy access to Capital Blvd (US Hwy 1) via NC Hwy 98 Exit
- Nearby amenities include Target, Home Depot, Hampton Inn, Big Lots, Lowes Foods, and more
- Located in rapidly growing Wake Forest, ±16 miles from downtown Raleigh and ±22 from downtown Durham



## AVAILABLE LEASE SPACES





# SUITE 205/206 FLOOR PLAN



## JOHNNY WEHMANN

O: 919.287.3218 | C: 919.259.3618 johnny.wehmann@svn.com



# SUITE 205/206 PHOTOS





# SUITE 205/206 PHOTOS





### **RETAILER MAP**





# **DEMOGRAPHICS MAP & REPORT**

| POPULATION           | 1 MILE | 2 MILES | 3 MILES |
|----------------------|--------|---------|---------|
| TOTAL POPULATION     | 4,145  | 17,813  | 39,261  |
| AVERAGE AGE          | 43.6   | 41.4    | 40.9    |
| AVERAGE AGE (MALE)   | 42.5   | 38.9    | 38.3    |
| AVERAGE AGE (FEMALE) | 45.1   | 42.3    | 42.3    |

### HOUSEHOLDS & INCOME 1 MILE 2 MILES 3 MILES

| TOTAL HOUSEHOLDS    | 1,415     | 7,166     | 15,827    |
|---------------------|-----------|-----------|-----------|
| # OF PERSONS PER HH | 2.9       | 2.5       | 2.5       |
| AVERAGE HH INCOME   | \$113,032 | \$103,892 | \$107,872 |
| AVERAGE HOUSE VALUE | \$320,313 | \$294,018 | \$309,563 |

2020 American Community Survey (ACS