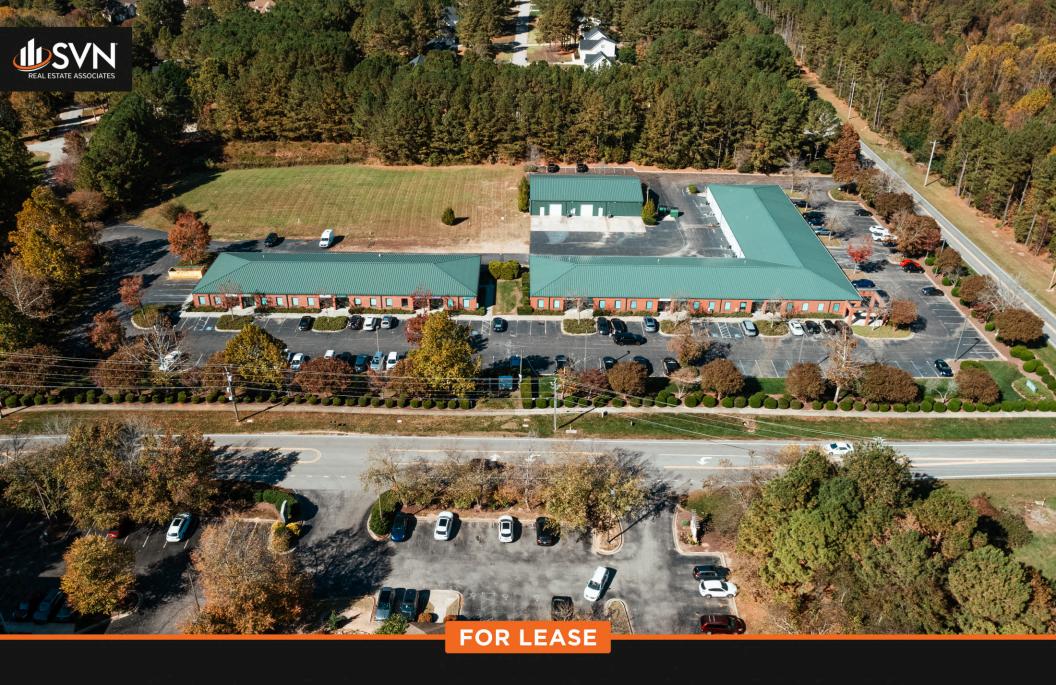

### **PROPERTY OVERVIEW**

SVN | Real Estate Associates is pleased to present for lease **Suite 205/206 at Tarlton Business Center in Wake Forest, NC,** a clean, well-kept professional park consisting of three buildings (±38,065 SF).

Suite 205/206 is a  $\pm 2,700$  SF space that was the former home of a local financial institution, **featuring a** front lobby, seven offices equipped with large internal windows, two conference rooms, restrooms, and a kitchenette.

#### **PROPERTY HIGHLIGHTS**

- Easy access to Capital Blvd (US Hwy 1) via NC Hwy 98 Exit
- Nearby amenities include Target, Home Depot, Hampton Inn, Big Lots, Lowes Foods, and more
- Located in rapidly growing Wake Forest, ±16 miles from downtown Raleigh and ±22 from downtown Durham