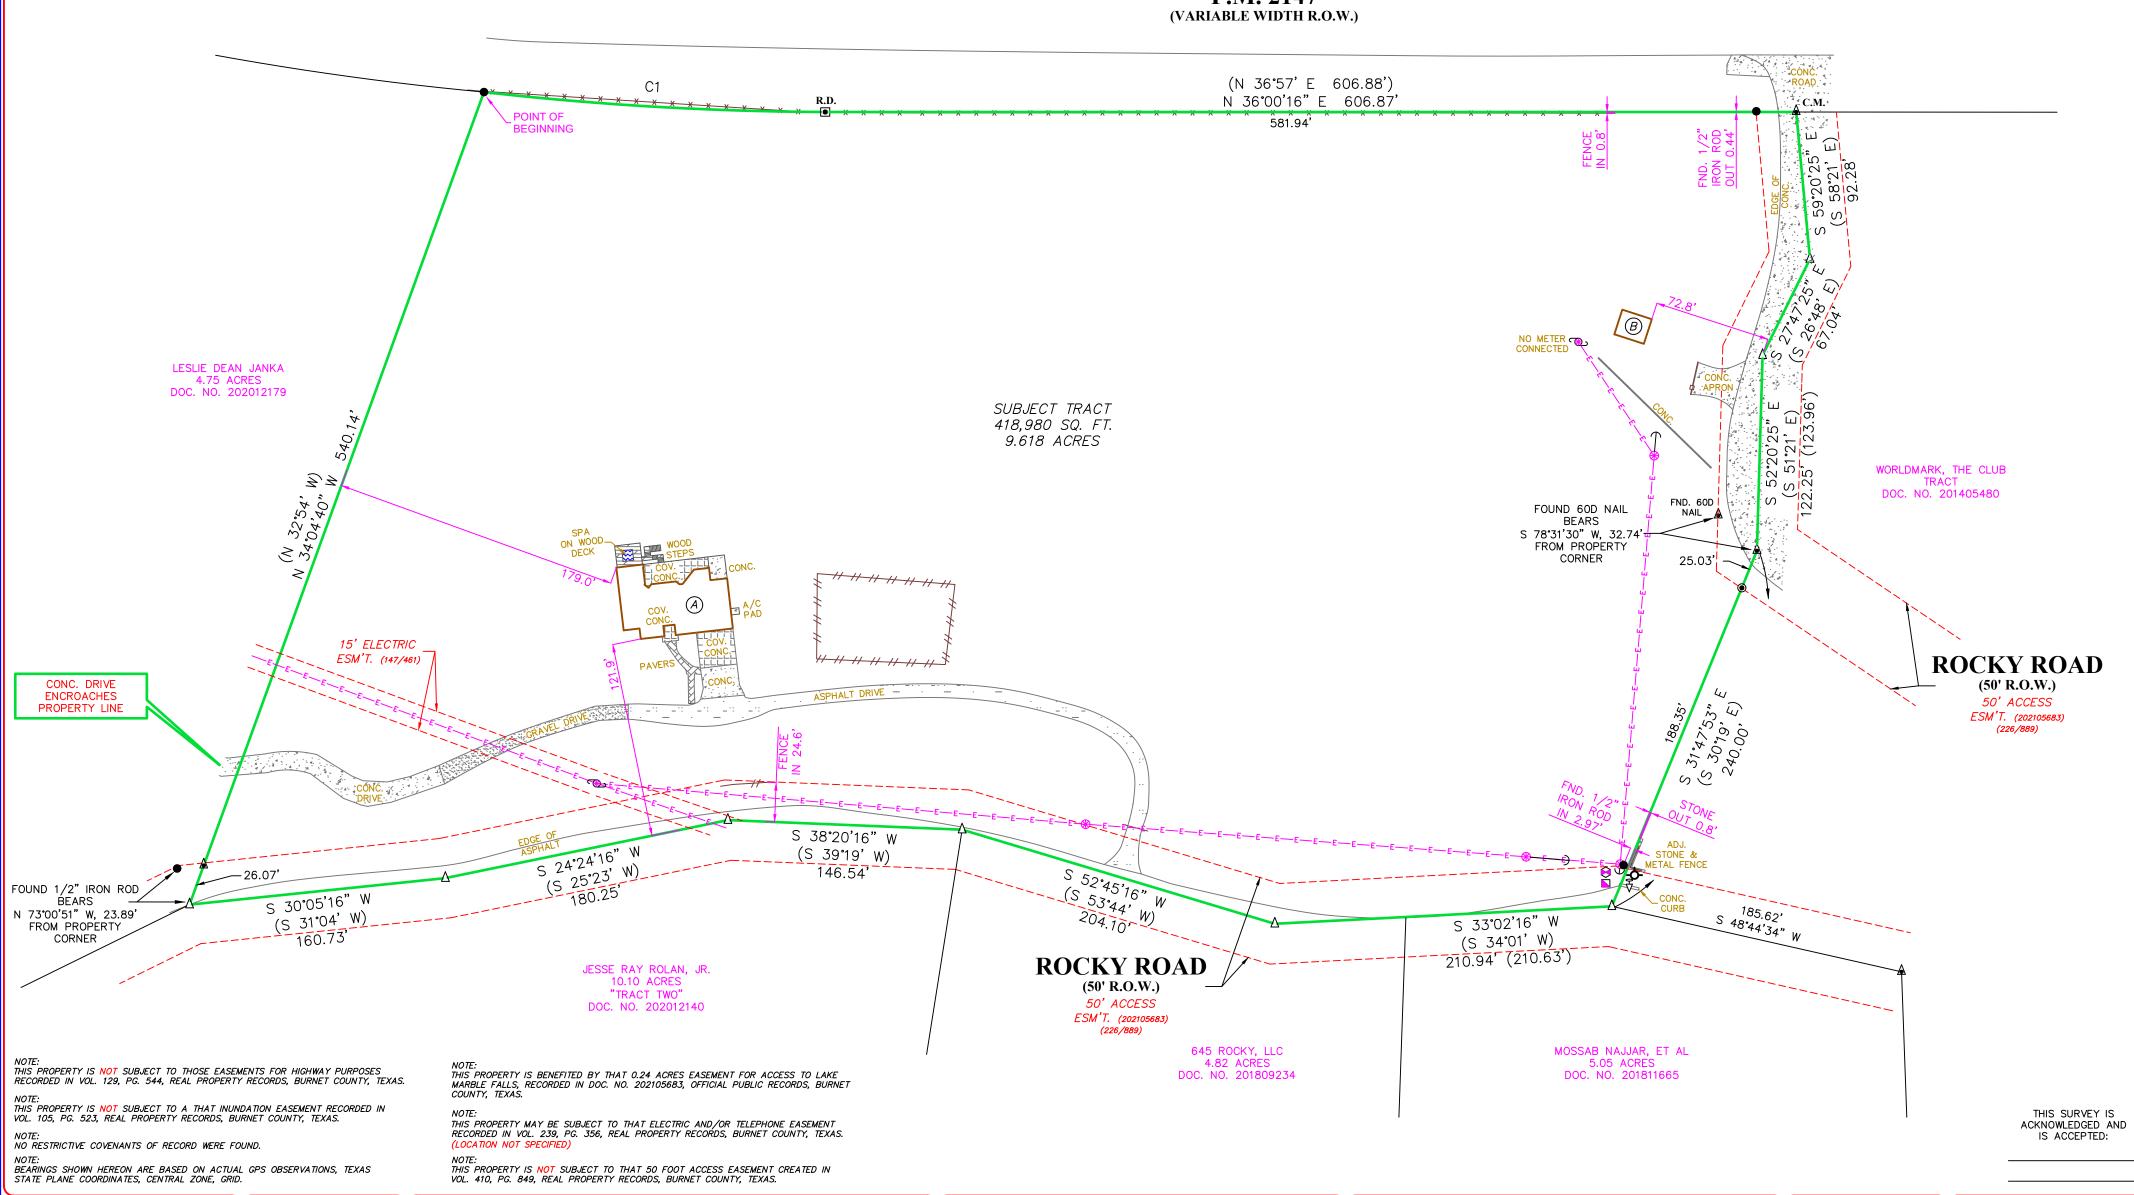

Being 9.618 acres more or less, out of the Guadalupe Flores Survey No. 7, Abstract 304, Burnet County, Texas, and being that certain called 9.62 acres tract described in Revocable Transfer on Death Deed, recorded in Document Number 202105683, Official Public Records, Burnet County, Texas, TOGETHER WITH AND SUBJECT TO that certain 50 foot access easement, also known as Rocky Road, described in Volume 226, Page 889, Deed Records, Burnet County, Texas; said 9.618 acres being more particularly described by metes and bounds attached hereto.

CURVE RADIUS | ARC LENGTH | CHORD LENGTH | CHORD BEARING | DELTA ANGLE | C1 | 1959.80' | 213.75' (213.8') | 213.65' (213.68') | N 39'20'38" E (N 40'05' E) | 6"14'57" (6"15')

## F.M. 2147

LAND SURVEYORS, LLC. P.O. BOX 1645 BOERNE, TEXAS 78006 PHONE (210) 372-9500 FAX (210) 372-9999 LEGEND

= CALCULATED POINT

= FND. 1/2" IRON ROD

= FND. MAG NAIL

= FND. TYPE I MONUMENT

= FND. 1/2" IRON PIPE

= RECORD INFORMATION

= RECORD INFORMATION B.S. = BUILDING SETBACK
C.M. = CONTROLLING MONUMENT
R.D. = RECORD DIGNITY MONUMENT

POWER POLE

METER POLE = GUY WIRE = FIRE HYDRANT

Property Address: 1505 W. F.M. 2147 **Property Description:** 

## LEGEND CONT. = CABLE TELEVISION = TELEPHONE PEDESTAL

= WATER VALVE = WIRE FENCE -D-- METAL GATE

## **BUILDING LEGEND**

A = ONE STORY STONE

 $\bigcirc B$  = SIDING BLDG.

I, DAVID L. ELZY, Registered Professional Land Surveyor, State of Texas, do hereby certify that the above plat represents an actual survey made on the ground under my supervision, and there are no discrepancies, conflicts, shortages in area or boundary lines, or any encroachment or overlapping of improvements, to the best of my knowledge and belief, except as shown herein.