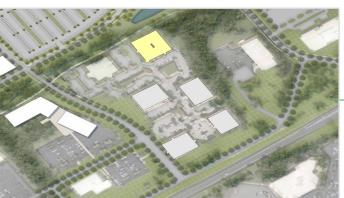

### Carver Woods Executive Park • 4420-4424 Carver Woods Drive

Carver Woods Executive Center is an attractive Office Park located in the center of Blue Ash, adjacent to Summit Park and its restaurants and retail shops. Thse size of record is 21,491 SF with a current rentable size of 20,475 SF. All mechanical systems and exterior areas are in good working order. Exterior areas including pavement and concrete are maintained by covenants shared with buildings 4420-4460 Carver Woods Drive. Take advantage of this opportunity to purchase in one of Greater Cincinnati's premier office locations.

### Carver Woods Executive Park adjoins Summit Park!

- Access to Summit Park and Glendale Milford Roa

Summit Park is a 130-acre world-class park in the heart of Blue Ash where visitors enjoy great restaurants, recreation activities for the whole family and shopping in one of the region's most beautiful settings. Comprised of five distinct areas to work, eat, shop, live and play" The District, Carver Woods, Parkside, Daventry and Summit Park.