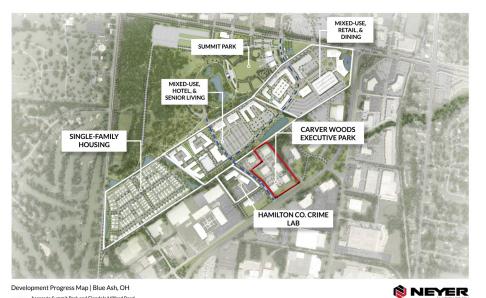

### CARVER WOODS EXECUTIVE PARK

www.everestrealestate.com 9902 Carver Road, Suite 105, Cincinnati, Ohio 45242

### Carver Woods Executive Park • 4420-4424 Carver Woods Drive

Carver Woods Executive Center is an attractive Office Park located in the center of Blue Ash, adjacent to Summit Park and its restaurants and retail shops. Thse size of record is 21,491 SF with a current rentable size of 20,475 SF. All mechanical systems and exterior areas are in good working order. Exterior areas including pavement and concrete are maintained by covenants shared with buildings 4420-4460 Carver Woods Drive. Take advantage of this opportunity to purchase in one of Greater Cincinnati's premier office locations.

### Carver Woods Executive Park adjoins Summit Park!

- Access to Summit Park and Glendale Milford Roa

Summit Park is a 130-acre world-class park in the heart of Blue Ash where visitors enjoy great restaurants, recreation activities for the whole family and shopping in one of the region's most beautiful settings. Comprised of five distinct areas to work, eat, shop, live and play" The District, Carver Woods, Parkside, Daventry and Summit Park.