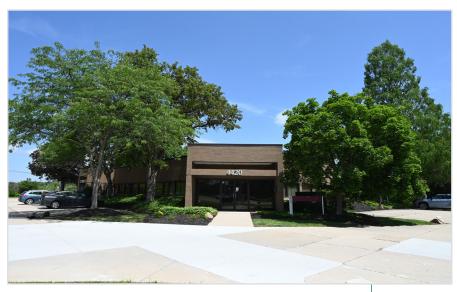

## Office Building for Sale

21,491 SF

### CARVER WOODS EXECUTIVE PARK

www.everestrealestate.com 9902 Carver Road, Suite 105, Cincinnati, Ohio 45242

### LOCATION

4420-4424 Carver Woods Drive Blue Ash, Ohio 45242

### Carver Woods Executive Park • 4420-4424 Carver Woods Drive

Carver Woods Executive Center is an attractive Office Park located in the center of Blue Ash, adjacent to Summit Park and its restaurants and retail shops. Thse size of record is 21,491 SF with a current rentable size of 20,475 SF. All mechanical systems and exterior areas are in good working order. Exterior areas including pavement and concrete are maintained by covenants shared with buildings 4420-4460 Carver Woods Drive. Take advantage of this opportunity to purchase in one of Greater Cincinnati's premier office locations.