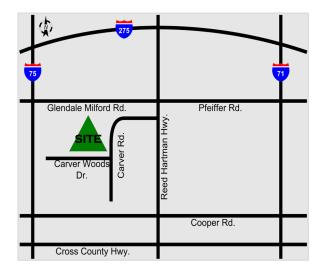

### LOCATION

4420-4424 Carver Woods Drive Blue Ash, Ohio 45242

### Carver Woods Executive Park adjoins Summit Park!

- Access to Summit Park and Glendale Milford Roa

Summit Park is a 130-acre world-class park in the heart of Blue Ash where visitors enjoy great restaurants, recreation activities for the whole family and shopping in one of the region's most beautiful settings. Comprised of five distinct areas to work, eat, shop, live and play" The District, Carver Woods, Parkside, Daventry and Summit Park.