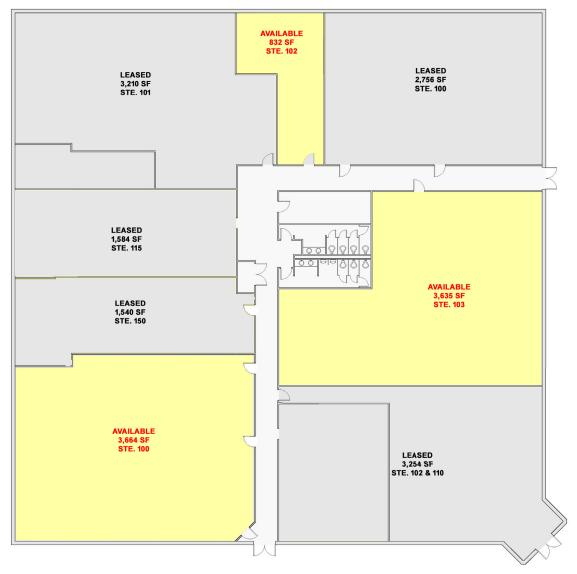

|                | <b>Current Suites</b> |           |
|----------------|-----------------------|-----------|
| 4422-100       | 3,664 RSF             | AVAILABLE |
| 4422-101       | 3,210 RSF             | LEASED    |
| 4422-102 & 110 | 3,254 RSF             | LEASED    |
| 4422-115       | 1,584 RSF             | LEASED    |
| 4422-150       | 1,540 RSF             | LEASED    |
| 4424-100       | 2,756 RSF             | LEASED    |
| 4424-102       | 832 RSF               | AVAILABLE |
| 4424-103       | 3,635 RSF             | AVAILABLE |
|                |                       |           |

### Melissa Whitehead

melissa.whitehead@everestrealestate.com 513/769-2500

**BUILDING 4420 PLAN** 

NOT TO SCALE

NOTE: PLANS ARE FOR MARKETING PURPOSES ONLY AND SHOULD NOT BE USED TO DETERMINE SQUARE FOOTAGE