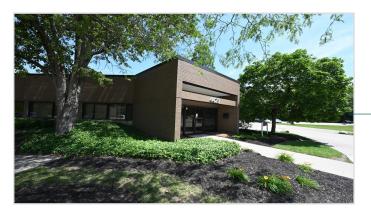

### Carver Woods Executive Park • 4420-4424 Carver Woods Drive

Carver Woods Executive Center is an attractive Office Park located in the center of Blue Ash, adjacent to Summit Park and its restaurants and retail shops. Thse size of record is 21,491 SF with a current rentable size of 20,475 SF. All mechanical systems and exterior areas are in good working order. Exterior areas including pavement and concrete are maintained by covenants shared with buildings 4420-4460 Carver Woods Drive. Take advantage of this opportunity to purchase in one of Greater Cincinnati's premier office locations.

Address: 4420-24 Carver Woods Drive

Blue Ash, OH 45242

**BPP**: 612-0120-0181

**Building Type:** Single Story Office

Year Built: 1982

Construction: Brick, storefront glass, structural

steel

Roof: Flat, membrane (2022)