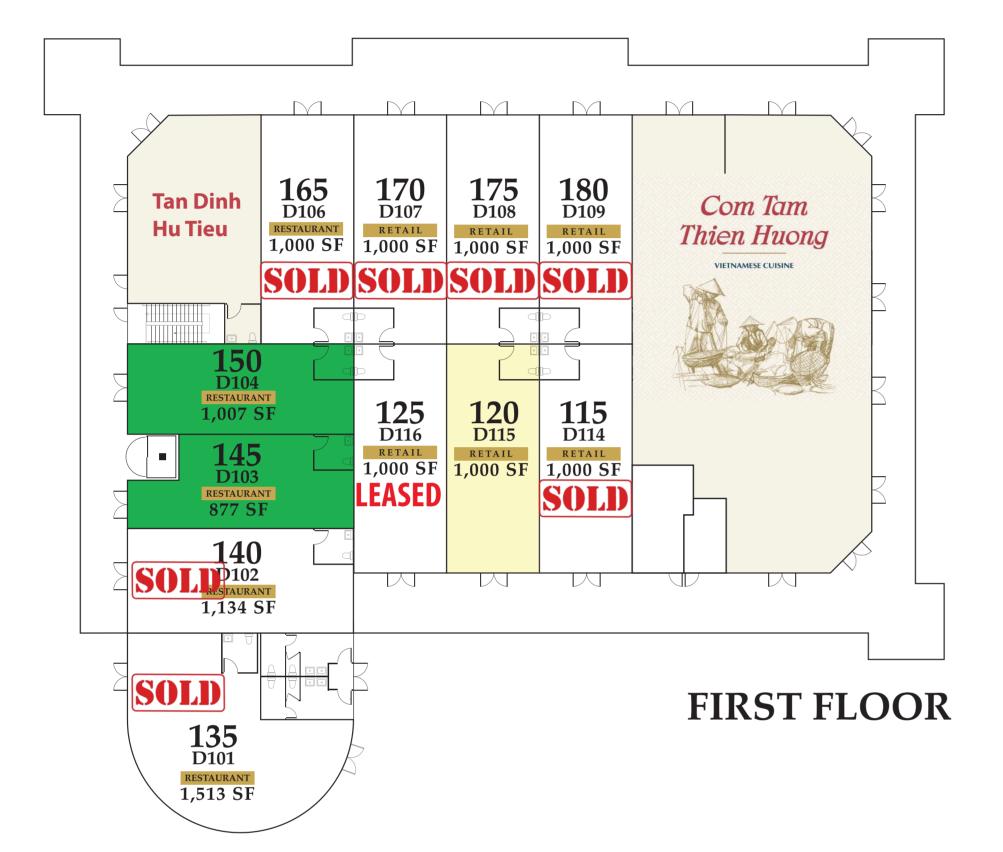

909 STORY ROAD | SAN JOSE | CA 95122

**RESTAURANT AVAILABLE** 

AVAILABLE

**PENDING** 

SOLD

- 16' Clear height (approx.)
- Size: 660 2,181 SF
- Total Unit: 16 Units
  - 10 Restaurant Units
  - 6 Retail or Office Units
- Unit comes with single completed restroom
- Power: 200 AMPS, 120/208 VOLT, 3-PHASE, 4-WIRE

## **RESTAURANT - 10 Units**

- Gas: Yes
- Grease Interceptor: Yes
- Power: 200 AMPS, 120/ 208 VOLT, 3-PHASE, 4-WIRE

- 16' Clear height (approx.)
- Size: 649 1,898 SF
- Total Unit: 17 Units
  - 16 Office Units
  - 1 Retail Unit
- Unit comes with single completed restroom
- Power: 200 AMPS, 120/208 VOLT, 3-PHASE, 4-WIRE