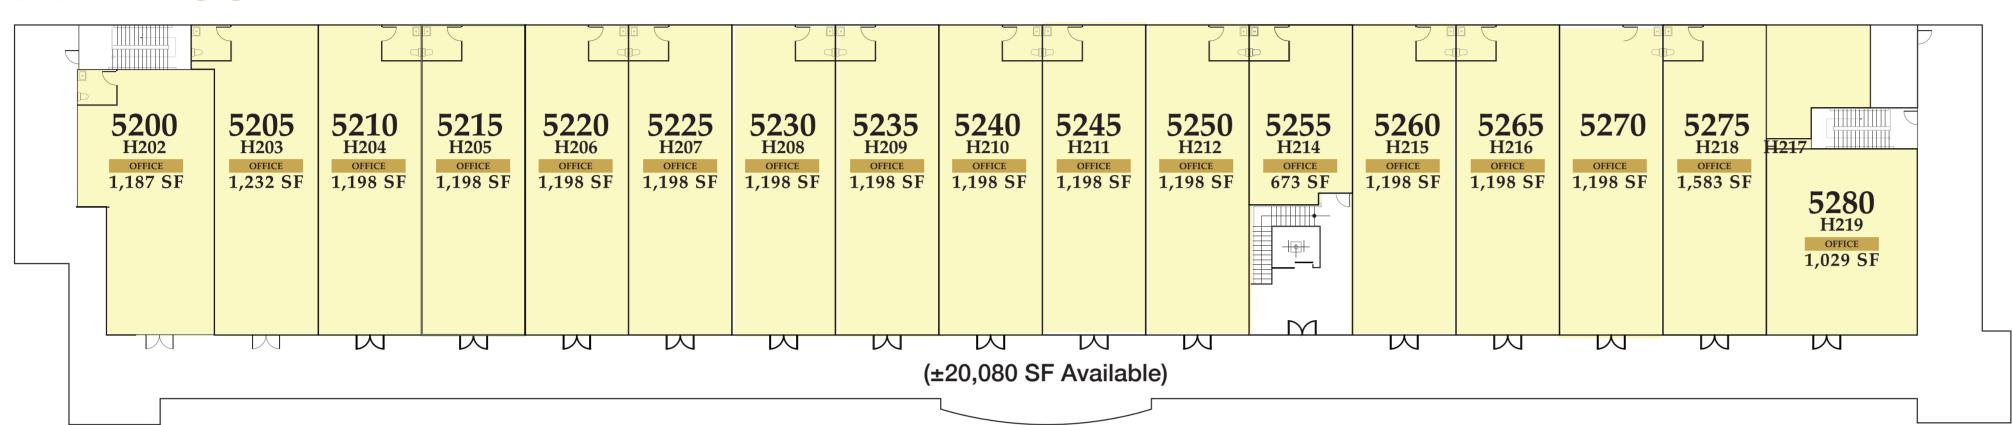

## **RESTAURANT - 10 Units**

- Gas: Yes
- Grease Interceptor: Yes
- Power: 200 AMPS, 120/ 208 VOLT, 3-PHASE, 4-WIRE

- 16' Clear height (approx.)
- Size: 649 1,898 SF
- Total Unit: 17 Units
  - 16 Office Units
  - 1 Retail Unit
- Unit comes with single completed restroom
- Power: 200 AMPS, 120/208 VOLT, 3-PHASE, 4-WIRE