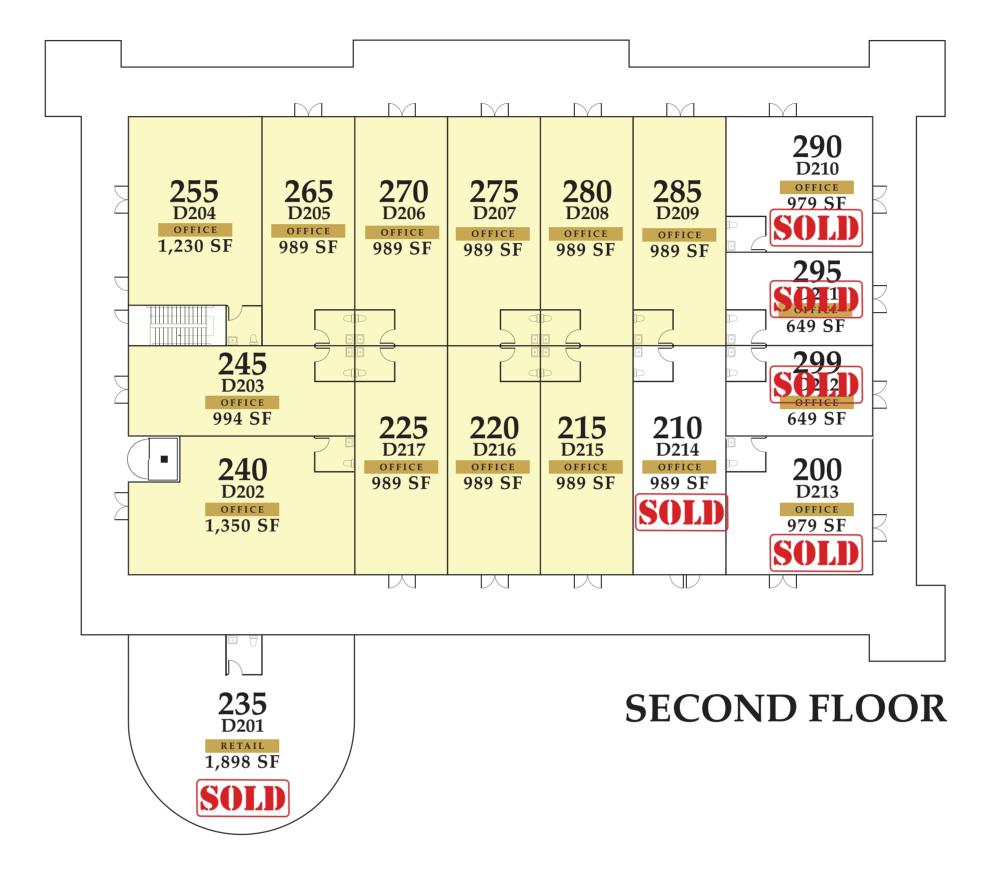

## **RESTAURANT - 10 Units**

- Gas: Yes
- Grease Interceptor: Yes
- Power: 200 AMPS, 120/ 208 VOLT, 3-PHASE, 4-WIRE

- 16' Clear height (approx.)
- Size: 649 1,898 SF
- Total Unit: 17 Units
  - 16 Office Units
  - 1 Retail Unit
- Unit comes with single completed restroom
- Power: 200 AMPS, 120/208 VOLT, 3-PHASE, 4-WIRE