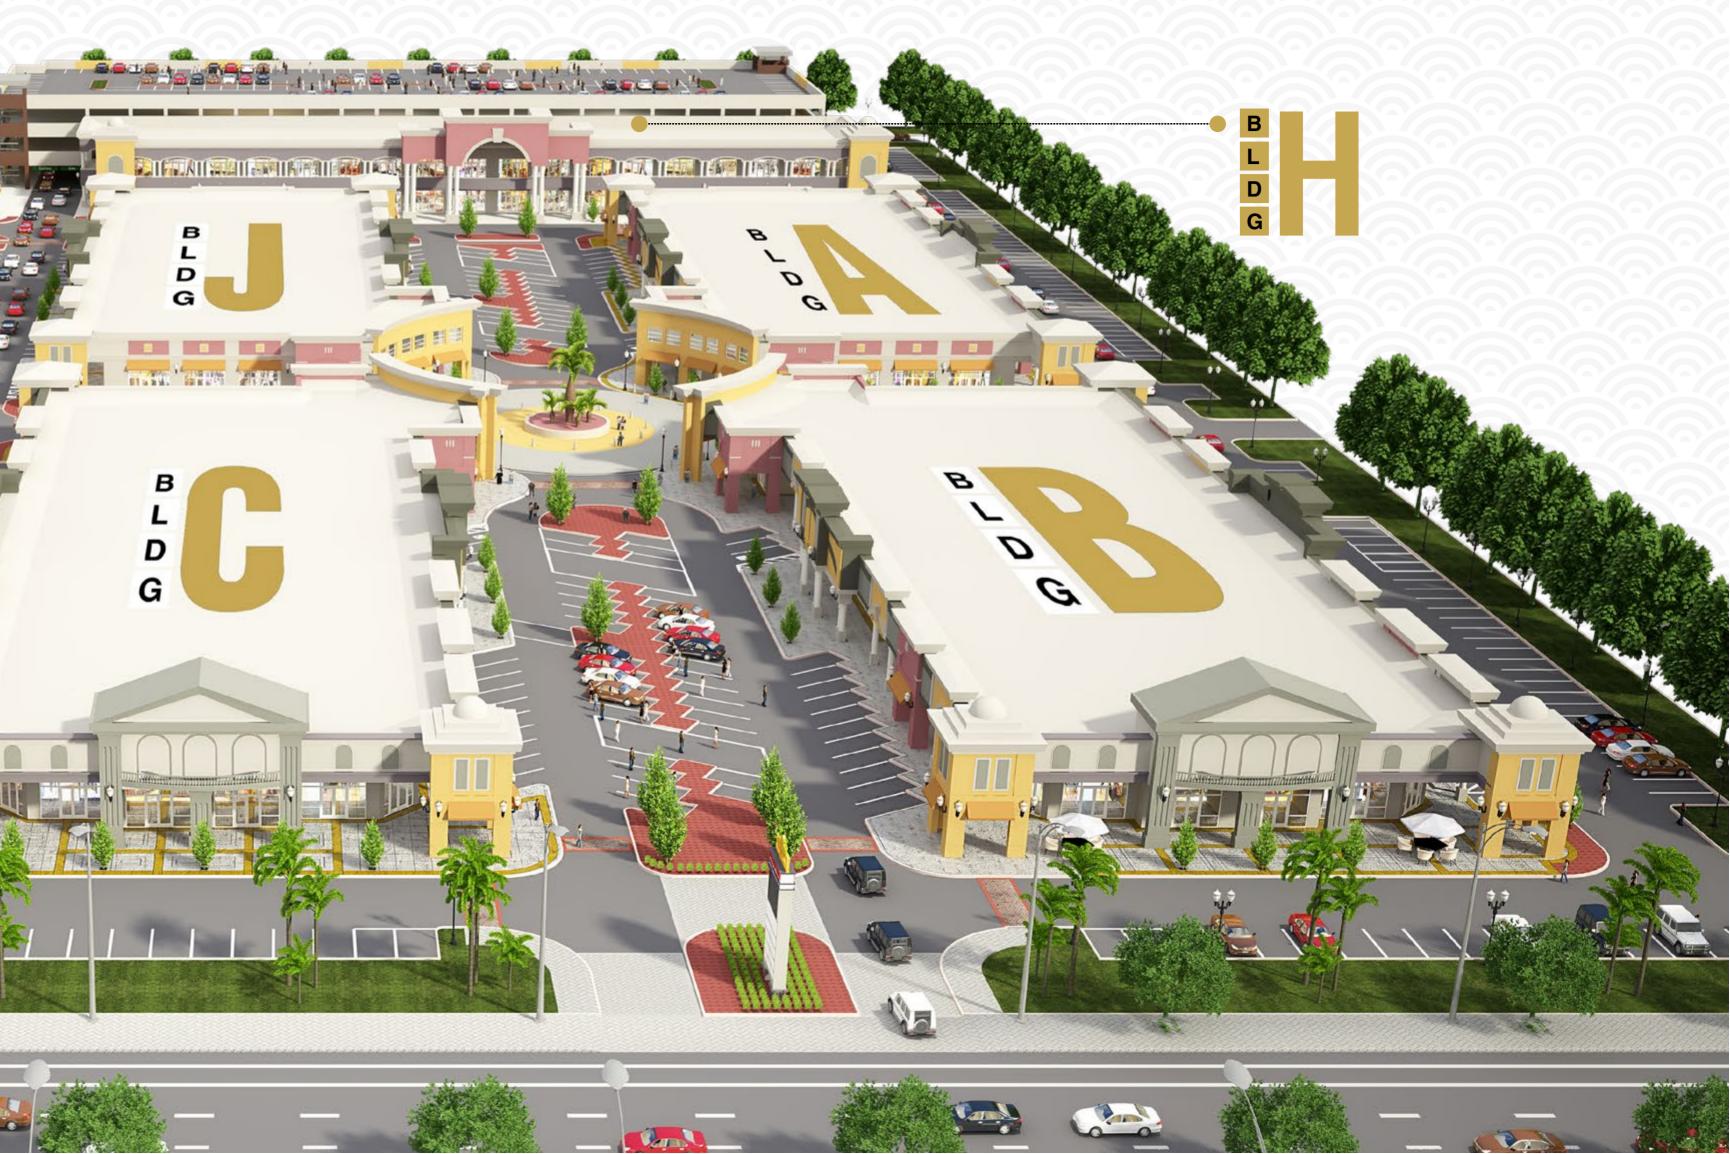

#### **DEVELOPMENT FEATURES**

The Shops at Vietnam Town is located in the Heart of Little Saigon - San Jose, California. Phase II includes a spacious four-level parking structure along with five new buildings, bringing the total leasable area to 300,000 square feet.

#### TOTAL NUMBER OF BUILDINGS

9 (with 3 two-story buildings)

#### **DELIVERY**

Units/Condos delivered by Land Owner as "Cold-Shell" with a single restroom

Phase II includes an anchor building ideal for a supermarket chain, along with restaurants, offices and many more retail opportunities. The four-level parking structure with approximately 550 parking stalls will serve the many patrons and businesses with ample parking options.