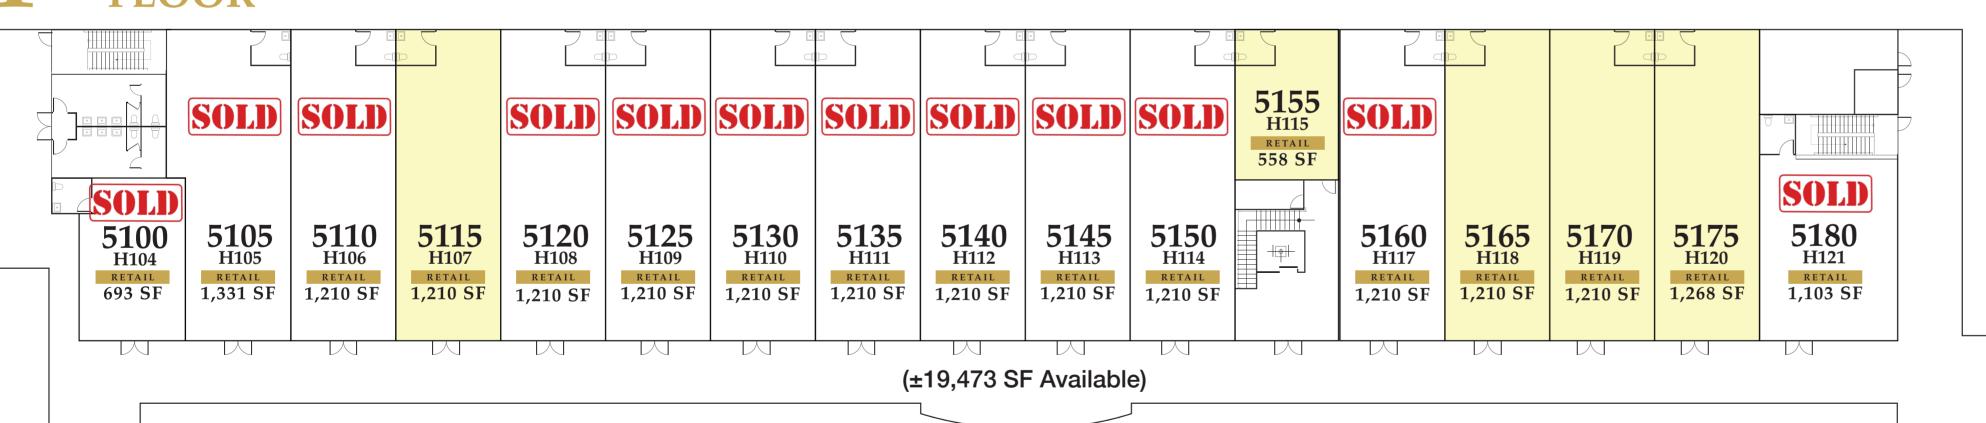

909 STORY ROAD | SAN JOSE | CA 95122

**RESTAURANT AVAILABLE** 

AVAILABLE

**PENDING** 

SOLD

- 16' Clear height (approx.)
- Size: 660 2,181 SF
- Total Unit: 16 Units
  - 10 Restaurant Units
  - 6 Retail or Office Units
- Unit comes with single completed restroom
- Power: 200 AMPS, 120/208 VOLT, 3-PHASE, 4-WIRE