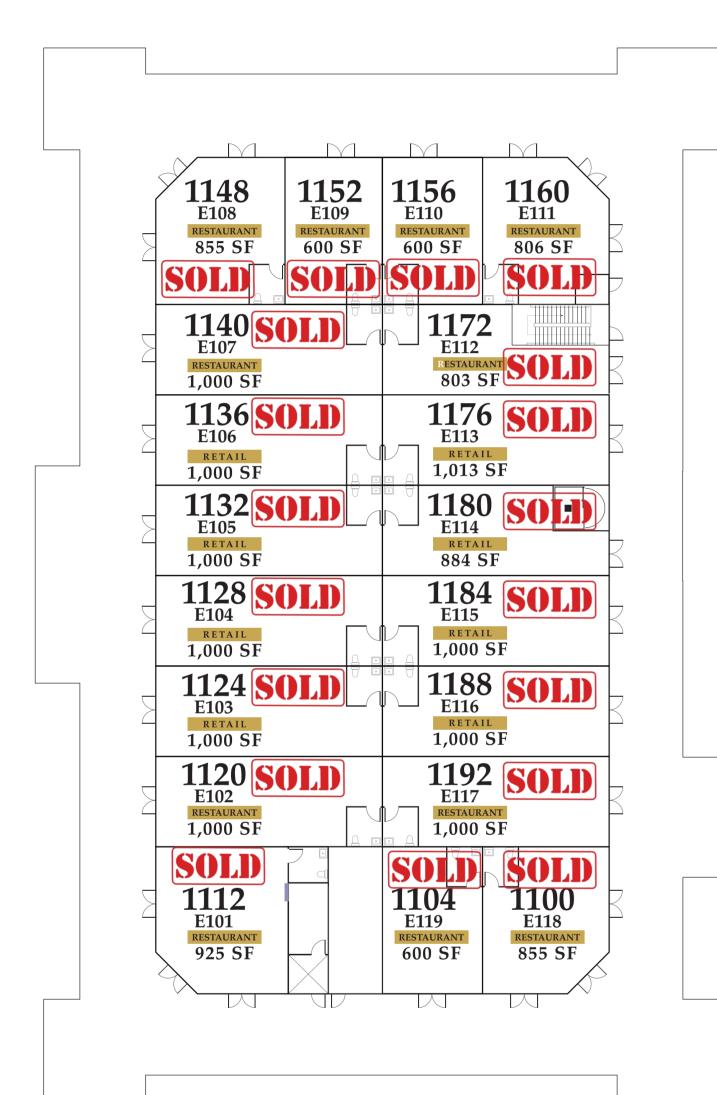

909 STORY ROAD | SAN JOSE | CA 95122

**RESTAURANT AVAILABLE** 

AVAILABLE

**PENDING** 

SOLD

- 16' Clear height (approx.)
- Size: 660 2,181 SF
- Total Unit: 16 Units
  - 10 Restaurant Units
  - 6 Retail or Office Units
- Unit comes with single completed restroom
- Power: 200 AMPS, 120/208 VOLT, 3-PHASE, 4-WIRE

## **RESTAURANT - 10 Units**

- Gas: Yes
- Grease Interceptor: Yes
- Power: 200 AMPS, 120/ 208 VOLT, 3-PHASE, 4-WIRE

- 16' Clear height (approx.)
- Size: 649 1,898 SF
- Total Unit: 17 Units
  - 16 Office Units
  - 1 Retail Unit
- Unit comes with single completed restroom
- Power: 200 AMPS, 120/208 VOLT, 3-PHASE, 4-WIRE