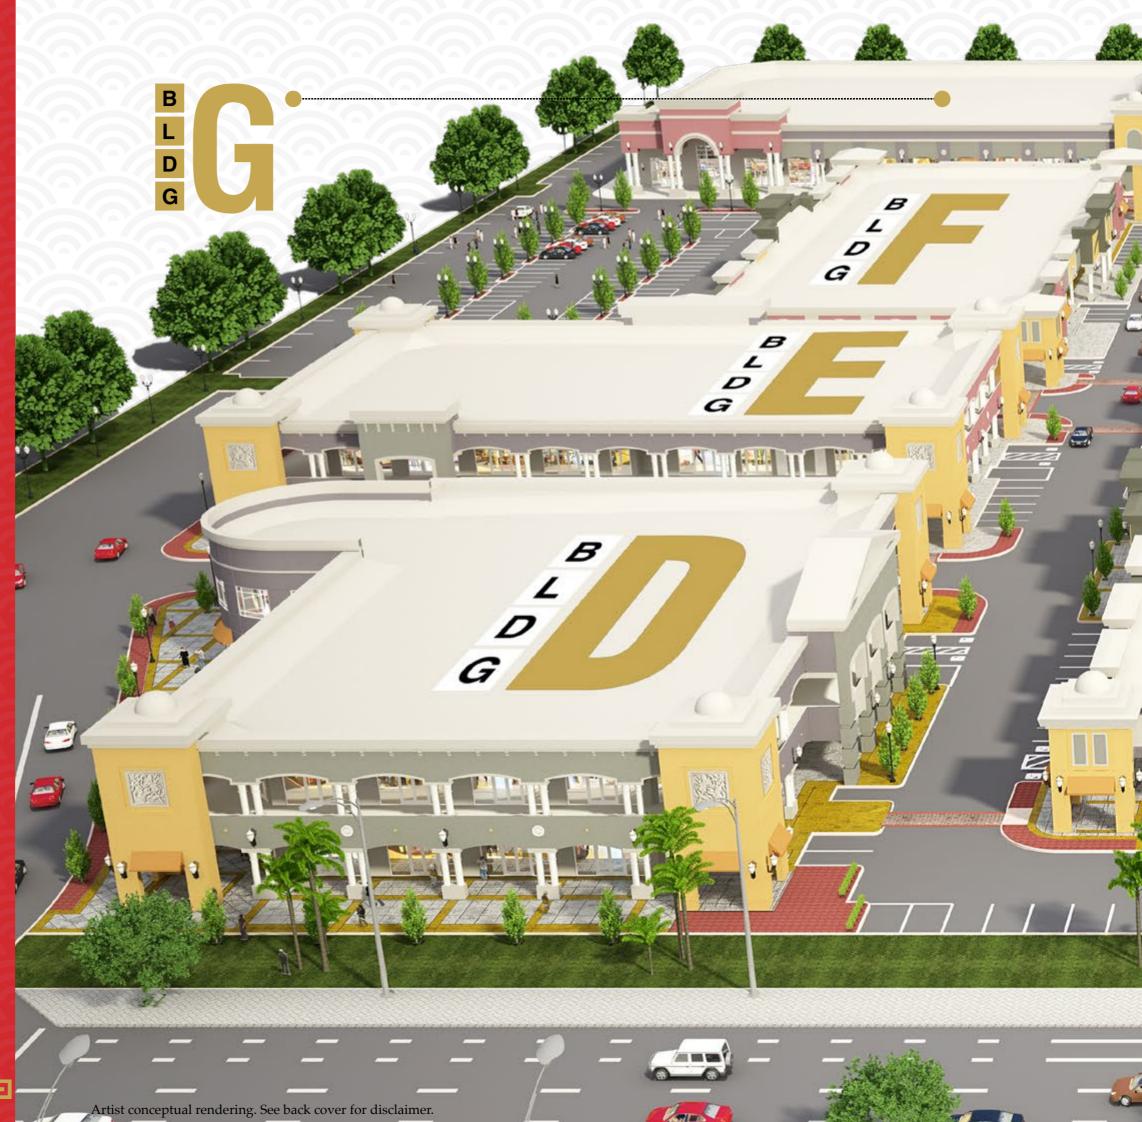

#### **DEVELOPMENT FEATURES**

The Shops at Vietnam Town is located in the Heart of Little Saigon - San Jose, California. Phase II includes a spacious four-level parking structure along with five new buildings, bringing the total leasable area to 300,000 square feet.

#### TOTAL NUMBER OF BUILDINGS

9 (with 3 two-story buildings)

#### **DELIVERY**

Units/Condos delivered by Land Owner as "Cold-Shell" with a single restroom

Phase II includes an anchor building ideal for a supermarket chain, along with restaurants, offices and many more retail opportunities. The four-level parking structure with approximately 550 parking stalls will serve the many patrons and businesses with ample parking options.