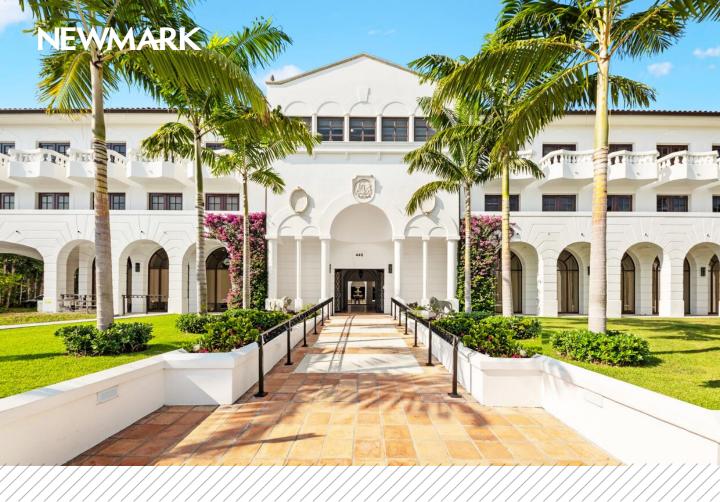

### 440 ROYAL PALM WAY

440 ROYAL PALM WAY | PALM BEACH, FL

- · Fully furnished for a stress-free setup
- · Office space with multiple balconies
- Prestigious location
- Seamless access to major highways and airports, facilitating convenient travel and commuting
- Enjoy easy access to top-tier, retail, and recreational facilities in the heart of Palm Beach
- Long-term direct deal can also be negotiable

#### CLASS A OFFICE SPACE FOR SUBLEASE

| Floor          | 3 <sup>rd</sup>                  |
|----------------|----------------------------------|
| Suite          | 302                              |
| Square Footage | 4,875 SF                         |
| Term           | November 30 <sup>th</sup> , 2025 |
| Rental Rate    | Negotiable                       |
| Parking Ratio  | 3/1,000 SF                       |