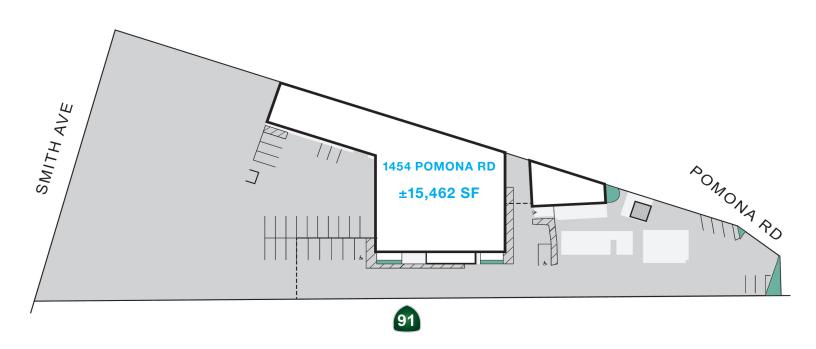

## FOR LEASE - 15,462 SF

#### 1454 POMONA RD, CORONA, CA

\* Site Plan Not To Scale

RYAN MOORE Senior Vice President | Partner 909.545.8011 RMoore@voitco.com Lic#01821438