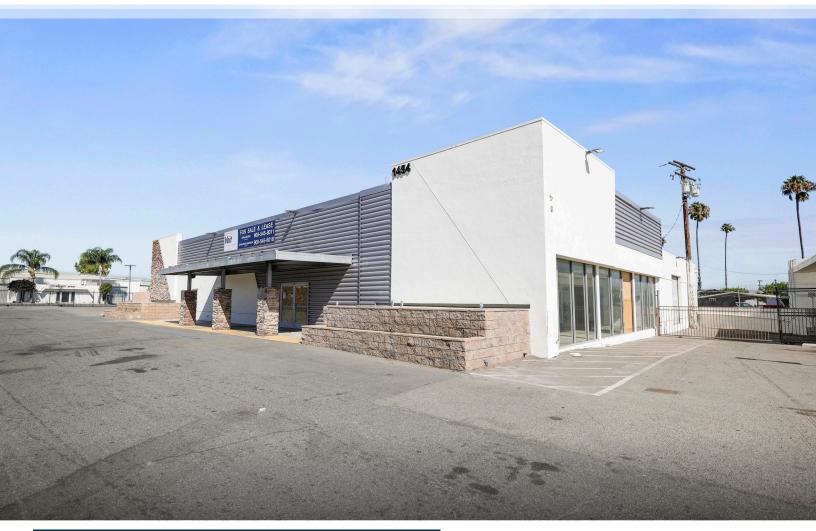

### 1454 POMONA, CORONA, CA

# FOR LEASE

- Freestanding ±15,462 SF Building
- Four (4) Ground Level Doors
- Large Fenced Yard (Verify)
- 14' -16' Warehouse Clearance (Verify)
- Large Electronic Dual Sided Billboard (432'X128') Avaialble (Verify)
- M-1 Light Industrial Zoning (Verify)
- Amazing Branding Opportunity
- Immediate Access to 
  Freeway