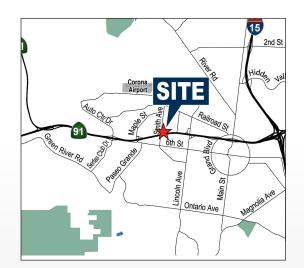

### 1454 POMONA, CORONA, CA

# FOR LEASE

- Freestanding ±15,462 SF Building
- Four (4) Ground Level Doors
- Large Fenced Yard (Verify)
- 14' -16' Warehouse Clearance (Verify)
- Large Electronic Dual Sided Billboard (432'X128') Avaialble (Verify)
- M-1 Light Industrial Zoning (Verify)
- Amazing Branding Opportunity
- Immediate Access to 
  Freeway