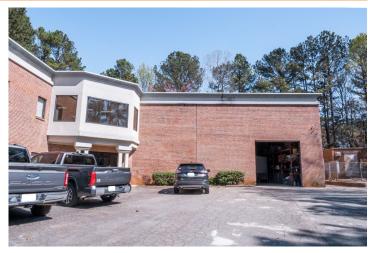

# FOR SALE Office/Warehouse Building ±8,500 SF

# 2306 PERIMETER PARK DR, ATLANTA, GA 30341

- ±8,500 USF Total
- 3,000 +/- SF 1<sup>st</sup> Floor Office Space
- 2,500 +/- SF 2<sup>nd</sup> Floor Mezzanine Office
- 3,000 +/- SF Warehouse
- ±.9 Acre
- 19' Average Clear Height
- 1 Drive In
- Fenced storage in Rear of Building
- Ample Parking