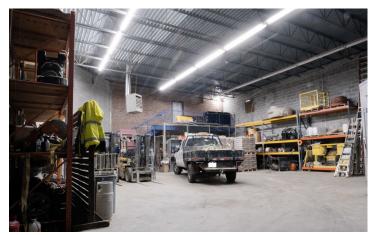

# FOR SALE Office/Warehouse Building ±8,500 SF

# 2306 PERIMETER PARK DR, ATLANTA, GA 30341

- ±8,500 USF Total
- 3,000 +/- SF 1<sup>st</sup> Floor Office Space
- 2,500 +/- SF 2<sup>nd</sup> Floor Mezzanine Office
- 3,000 +/- SF Warehouse
- ±.9 Acre
- 19' Average Clear Height
- 1 Drive In
- Fenced storage in Rear of Building
- Ample Parking