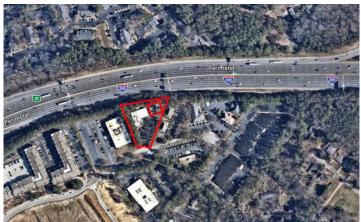

# FOR SALE Office/Warehouse Building ±8,500 SF

# 2306 PERIMETER PARK DR, ATLANTA, GA 30341

- ±8,500 USF Total
- 3,000 +/- SF 1<sup>st</sup> Floor Office Space
- 2,500 +/- SF 2<sup>nd</sup> Floor Mezzanine Office
- 3,000 +/- SF Warehouse
- ±.9 Acre
- 19' Average Clear Height
- 1 Drive In
- Fenced storage in Rear of Building
- Ample Parking

## 2306 PERIMETER PARK DR, ATLANTA, GA 30341