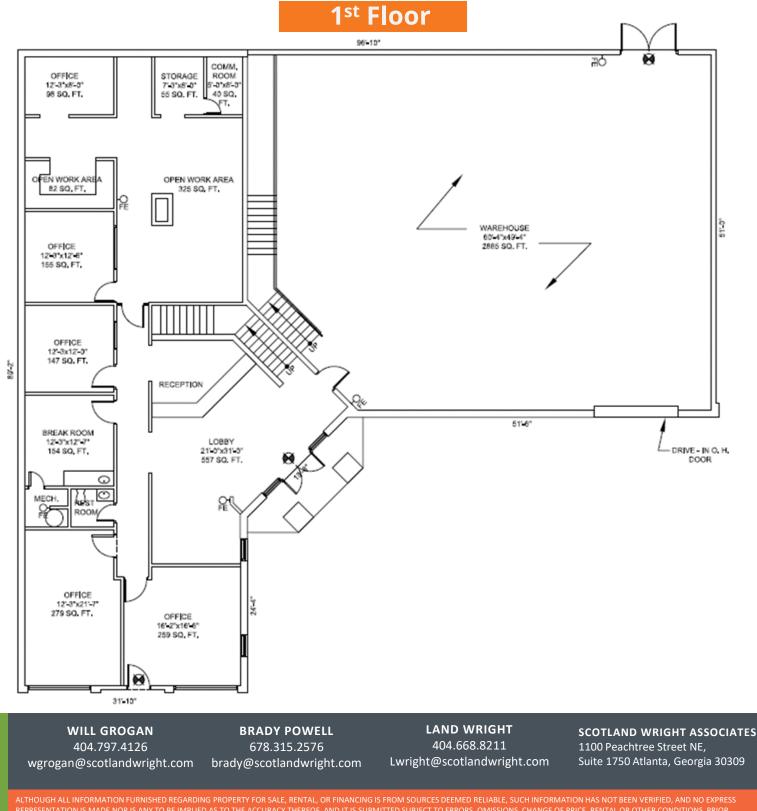

# FOR SALE Office/Warehouse Building ±8,500 SF

# 2306 PERIMETER PARK DR, ATLANTA, GA 30341

- ±8,500 USF Total
- 3,000 +/- SF 1<sup>st</sup> Floor Office Space
- 2,500 +/- SF 2<sup>nd</sup> Floor Mezzanine Office
- 3,000 +/- SF Warehouse
- ±.9 Acre
- 19' Average Clear Height
- 1 Drive In
- Fenced storage in Rear of Building
- Ample Parking

## 2306 PERIMETER PARK DR, ATLANTA, GA 30341