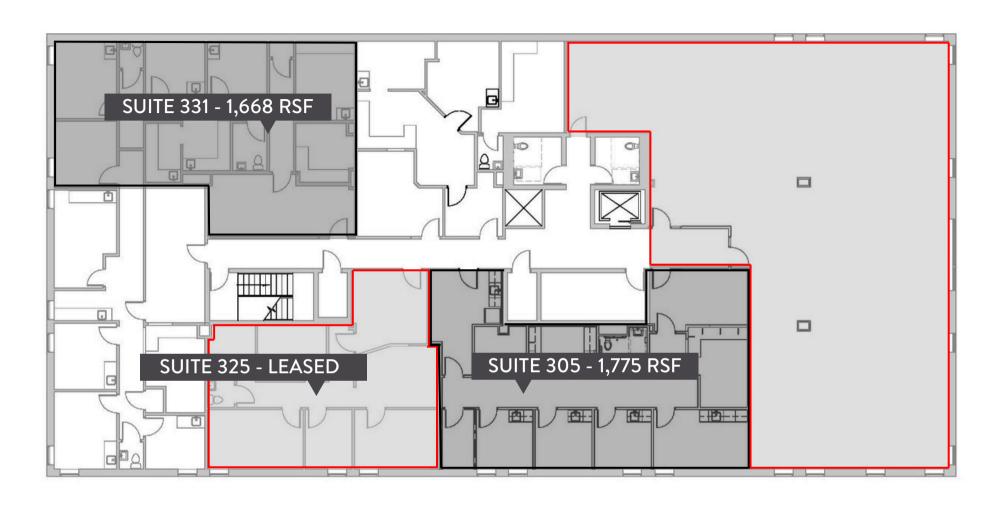

## PROPERTY DETAILS

| Lease Rate          | Call for Rate |
|---------------------|---------------|
| Year Built          | 1976/1992     |
| Total Building Area | 32,027 SF     |
| Available Suite 305 | 1,775 RSF     |
| Available Suite 315 | 4,000 RSF     |

VIRTUAL TOUR RESEMBLING AVAILABLE SUITE 305

FLOOR PLAN SECOND FLOOR, SUITE 230

VIRTUAL TOUR RESEMBLING AVAILABLE SUITE 305

FLOOR PLAN THIRD FLOOR, SUITE 305, SUITE 315