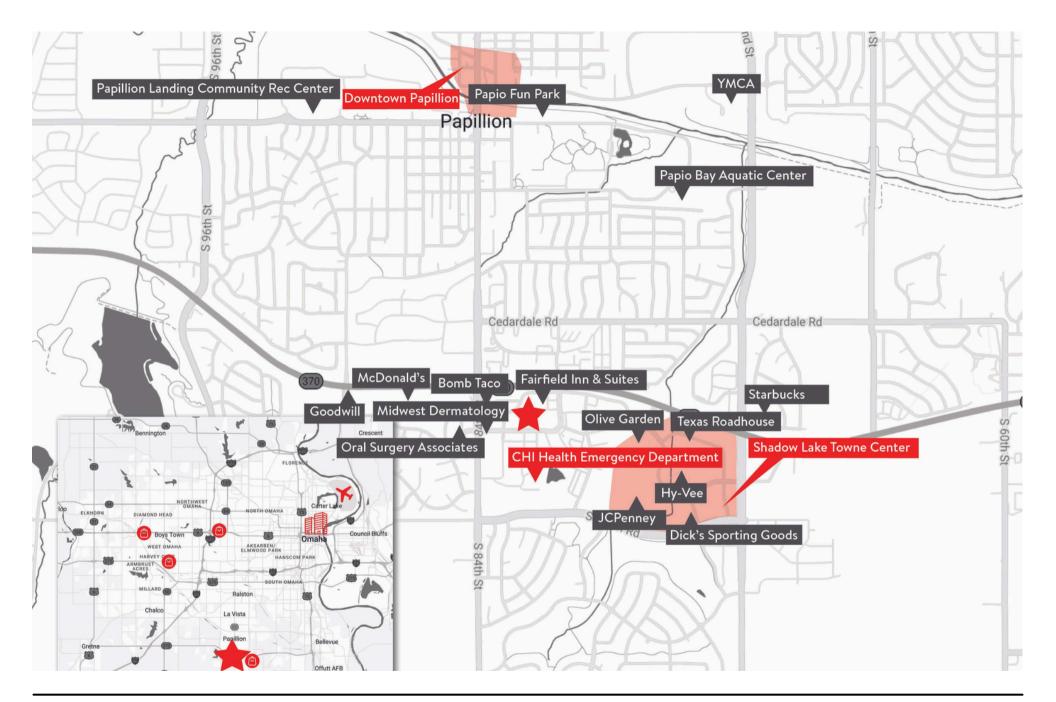

fessional Center provides a strategic, direct connection to the CHI Health Midlands Campus in the Omaha suburb of Papillion. Building features include a landscaped outdoor seating area, renovated common areas, updated restrooms with baby changing stations on each level, and direct access to the hospital with vending and a cafeteria area.

On-site specialties include orthopedics, sports medicine, otolaryngology, and CHI Heath support services. In addition, the campus is within walking distance of the Shadow Lake Towne Center, a popular shopping and dining destination. Locally and professionally managed by Owner.



VIRTUAL TOUR RESEMBLING AVAILABLE SUITE 305



FLOOR PLAN SECOND FLOOR, SUITE 230



VIRTUAL TOUR RESEMBLING AVAILABLE SUITE 305



FLOOR PLAN THIRD FLOOR, SUITE 305, SUITE 315



## LOCATION



## LOCATION