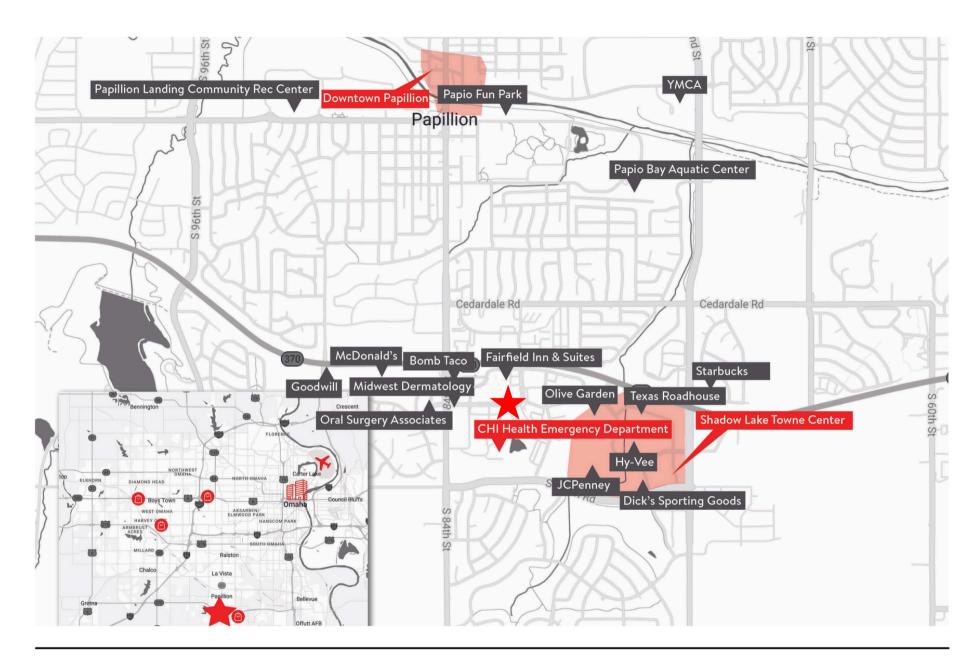

r provides a strategic, direct connection to the CHI Health Midlands Campus in the Omaha suburb of Papillion. Building features include a landscaped outdoor seating area, renovated common areas, updated restrooms with baby changing stations on each level, and direct access to the hospital with vending and a cafeteria area.

On-site specialties include orthopedics, sports medicine, otolaryngology, and CHI Heath support services. In addition, the campus is within walking distance of the Shadow Lake Towne Center, a popular shopping and dining destination. Locally and professionally managed by Owner.



VIRTUAL TOUR RESEMBLING AVAILABLE SUITE 305



FLOOR PLAN SECOND FLOOR, SUITE 230



VIRTUAL TOUR RESEMBLING AVAILABLE SUITE 305



FLOOR PLAN THIRD FLOOR, SUITE 305, SUITE 315



## LOCATION



## LOCATION