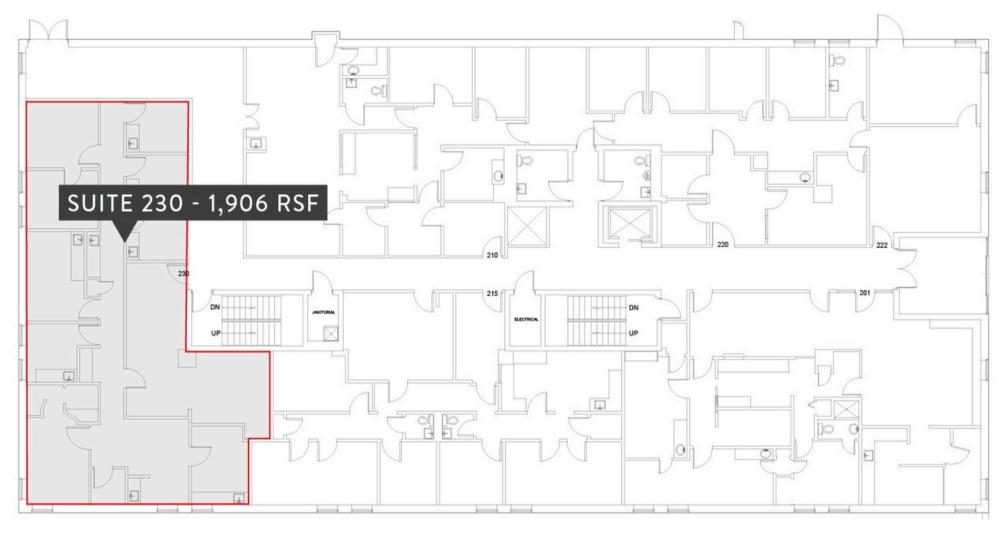

| Available June 1, 2024 |           |
|------------------------|-----------|
| Suite 230              | 1,906 RSF |
| Available July 1, 2024 |           |
| Max Contiguous         | 5,775RSF  |
|                        |           |

VIRTUAL TOUR RESEMBLING AVAILABLE SUITE 305

FLOOR PLAN SECOND FLOOR, SUITE 230

VIRTUAL TOUR RESEMBLING AVAILABLE SUITE 305

FLOOR PLAN THIRD FLOOR, SUITE 305, SUITE 315