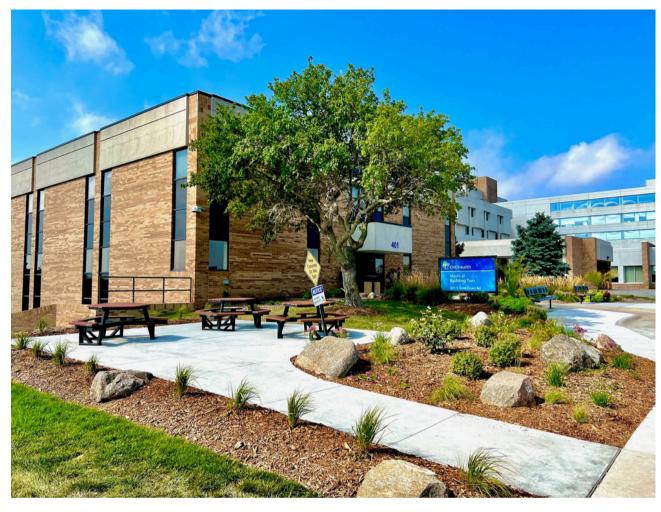

## DESCRIPTION

The Midlands Two Professional Center provides a strategic, direct connection to the CHI Health Midlands Campus in the Omaha suburb of Papillion. Building features include a landscaped outdoor seating area, renovated common areas, updated restrooms with baby changing stations on each level, and direct access to the hospital with vending and a cafeteria area.