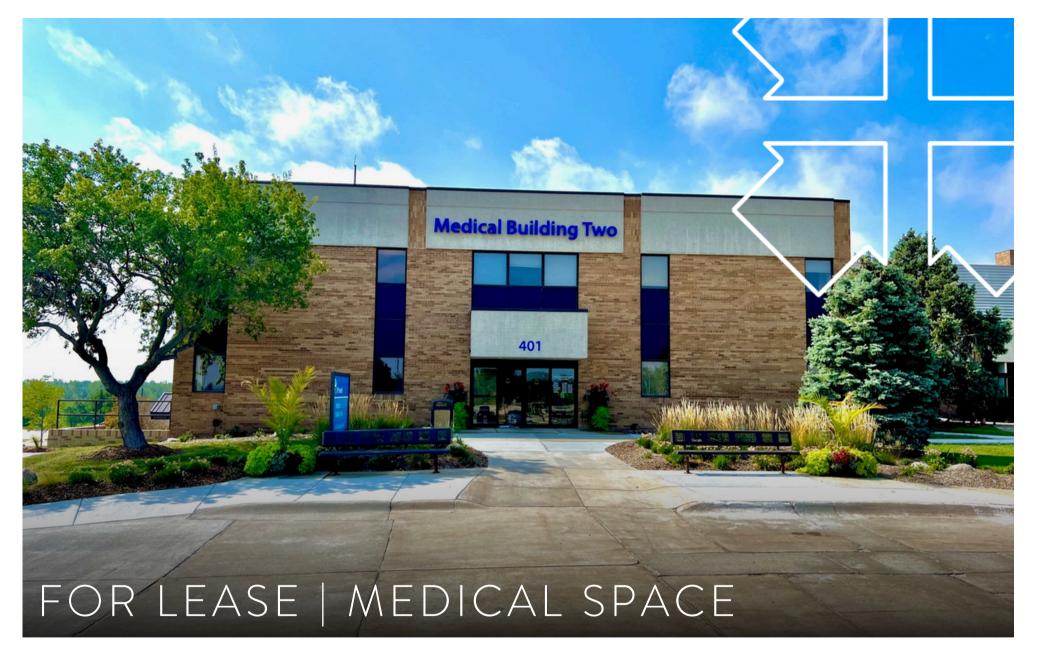

MIDLANDS TWO PROFESSIONAL CENTER

401 EAST GOLD COAST ROAD || PAPILLION, NE

## DESCRIPTION

The Midlands Two Professional Center provides a strategic, direct connection to the CHI Health Midlands Campus in the Omaha suburb of Papillion. Building features include a landscaped outdoor seating area, renovated common areas, updated restrooms with baby changing stations on each level, and direct access to the hospital with vending and a cafeteria area.