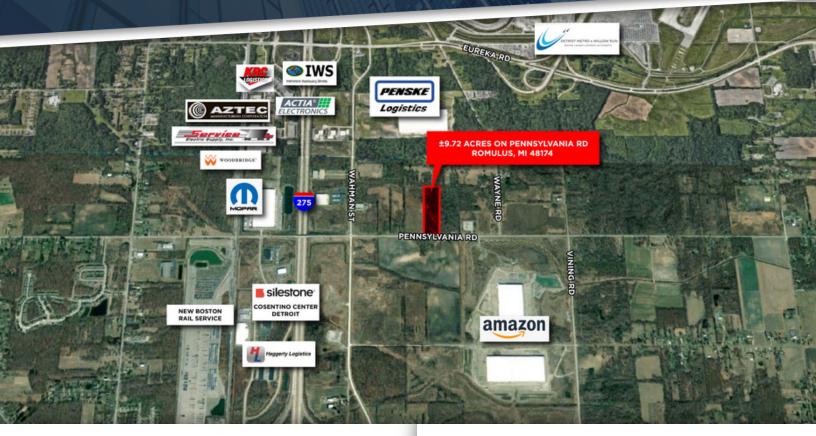

#### PROPERTY HIGHLIGHTS:

- 9.72 acres of industrial land available
- Approximate wetland boundaries professionally established
- Conveniently located just south of Detroit Metro Airport
- Excellent I-275 access just 1.5 miles from both Eureka and Sibley Road interchanges
- M-2 General Industrial zoning
- Recent neighboring logistics and distribution developments include Amazon, Kroger & Penske
- Sale Price: \$540,000

## 9.72 ACRES - PENNSYLVANIA ROAD