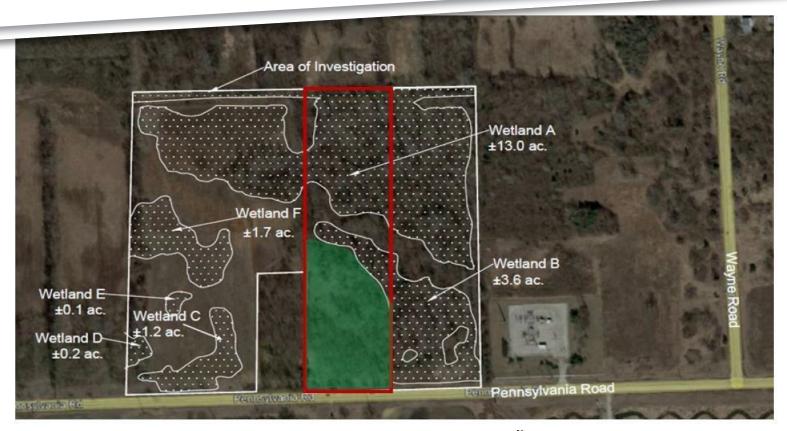

# **ESTIMATE OF APPROXIMATE WETLAND BOUNDARIES**

Estimate of Approximate Wetland Boundaries 34560 Pennsylvania Road City of Romulus, MI

\*Approximate Subject Parcel Outlined in Red

± 4.5 Acre Proposed Development Site Shaded in Green (No wetland impact)