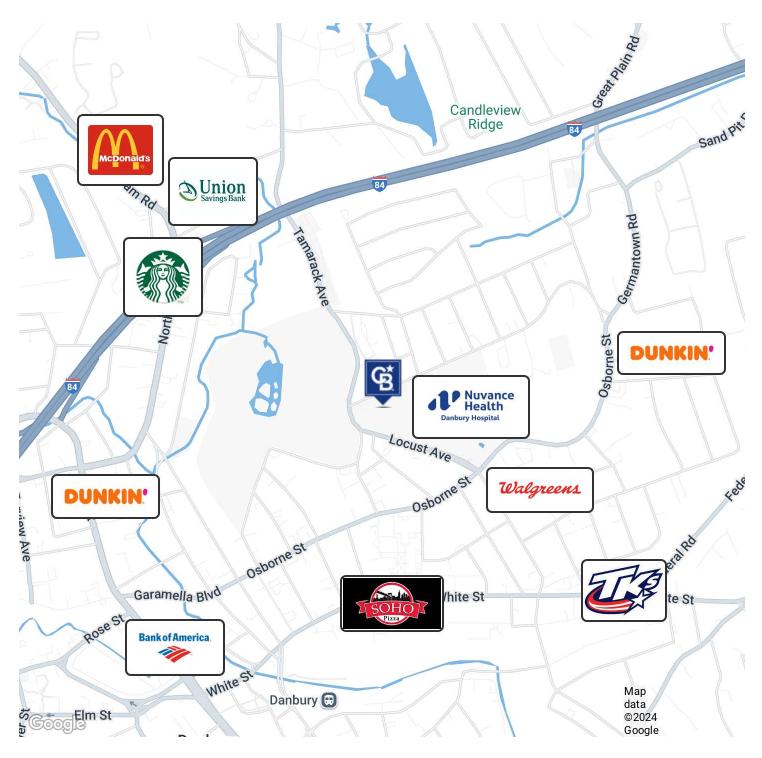

### **PROPERTY DESCRIPTION**

Coldwell Banker Commercial presents Suite 201 at 27 Hospital Avenue in Danbury, CT. This 1,172 SF medical office space is ideally located across the street from Danbury Hospital. With ample parking and convenient access to major highways, commuting couldn't be easier.