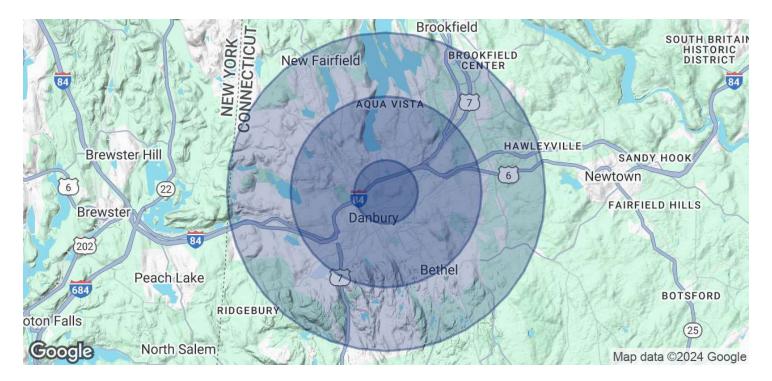

### **OFFERING SUMMARY**

| Lease Rate:    | \$25 PSF + Electric |
|----------------|---------------------|
| Available SF:  | 1,172 SF            |
| Building Size: | 40,000 SF           |

| DEMOGRAPHICS      | 1 MILE   | 3 MILES   | 5 MILES   |
|-------------------|----------|-----------|-----------|
| Total Households  | 8,071    | 28,086    | 44,658    |
| Total Population  | 22,809   | 78,258    | 120,594   |
| Average HH Income | \$86,230 | \$108,951 | \$128,139 |

## PRIME MEDICAL OFFICE FOR LEASE

27 Hospital Avenue, Suite 201 Danbury, CT 06810

| POPULATION           | 1 MILE    | 3 MILES   | 5 MILES   |
|----------------------|-----------|-----------|-----------|
| Total Population     | 22,809    | 78,258    | 120,594   |
| Average Age          | 37        | 40        | 41        |
| Average Age (Male)   | 36        | 39        | 40        |
| Average Age (Female) | 38        | 41        | 42        |
| HOUSEHOLDS & INCOME  | 1 MILE    | 3 MILES   | 5 MILES   |
| Total Households     | 8,071     | 28,086    | 44,658    |
| # of Persons per HH  | 2.8       | 2.8       | 2.7       |
| Average HH Income    | \$86,230  | \$108,951 | \$128,139 |
| Average House Value  | \$322,076 | \$391,818 | \$436,942 |
|                      |           |           |           |

Demographics data derived from AlphaMap

COLDWELL BANKER COMMERCIAL REALTY

Kevin Coleman (203) 837-7187