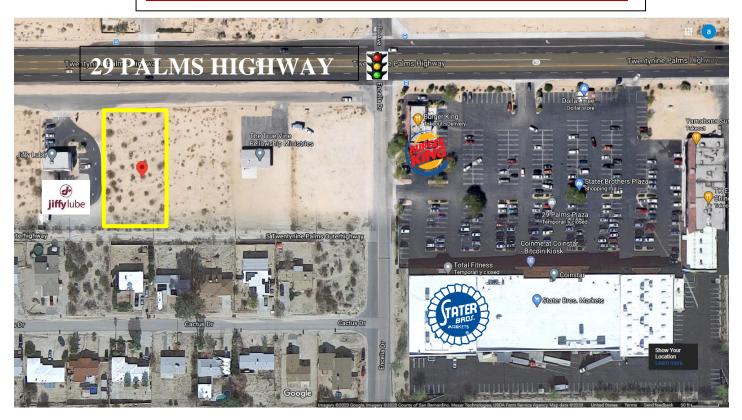

## 25,110 SQF

29 PALMS OUTTER HIGHWAY 29 PALMS, CA. APN# 0615-041-08-0

- NEXT TO STATER BROS. SHOPPING CENTER
- THE LEADING MARKET CHAIN IN SAN BERNANRDING COUNTY
- NEXT DOOR TO JIFFY LUBE
- THE HOME TOWN OF THE LARGEST MARINE BASE IN THE UNITED STATES
- NEAR JOSHUA TREE NATIONAL PARK
- NEW TORTOISE ROCK CASINO

## Approximately 300 ft from Signalized Corner