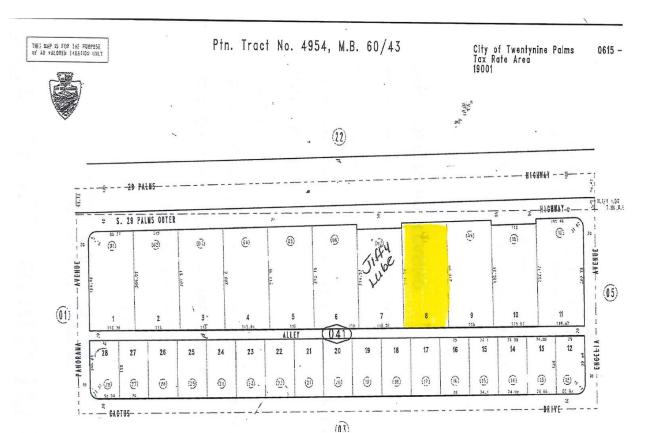

## 25,110 SQF

29 PALMS OUTTER HIGHWAY 29 PALMS, CA. APN# 0615-041-08-0

- NEXT TO STATER BROS. SHOPPING CENTER
- THE LEADING MARKET CHAIN IN SAN BERNANRDING COUNTY
- NEXT DOOR TO JIFFY LUBE
- THE HOME TOWN OF THE LARGEST MARINE BASE IN THE UNITED STATES
- NEAR JOSHUA TREE NATIONAL PARK
- NEW TORTOISE ROCK CASINO