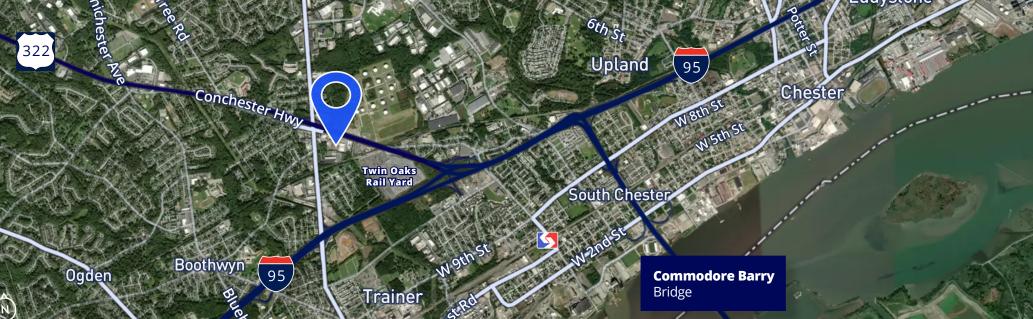

# Site Access & Location

**I-95** 1 minute | <.5 mile **I-476** 5 minutes | 4.3 miles

PHL International Airport 10 minutes | 9.1 miles

Port of Wilmington 20 minutes | 9.9 miles The Port of Philadelphia 35 minutes | 19.8 miles

Commodore Barry Bridge 8 minutes | 2.8 miles Delaware Memorial Bridge 22 minutes | 11.9 miles

### 146 Conchester Highway, Aston, PA