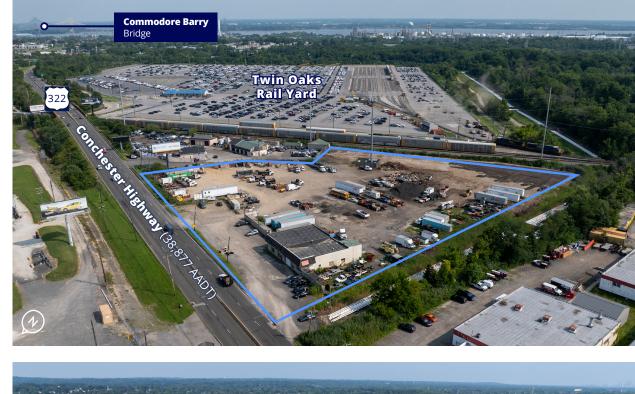

## Property **Overview**

Prime Location for Industrial Outside Storage with High Exposure on Route 322 and Adjacent to I-95

- ±5.5 acre site. Will divide •
- On-site, ±5,200 SF, 2 bay, ٠ automotive/truck repair facility with 3 (14') drive-in doors
- Securely enclosed with a fully • fenced perimeter
- Stoned and level lot .
- Favorable Industrial District . zoning allows for a variety of uses
- Renovations by new landlord ٠ include- new lighting, fencing, site grading

## Ideal for:

**Trailer Storage** 

**Trucking Facility** 

**Outdoor Storage Contractor Yard** 

**Automotive Service/Repair** (A) III

**Rental Storage Facility** 