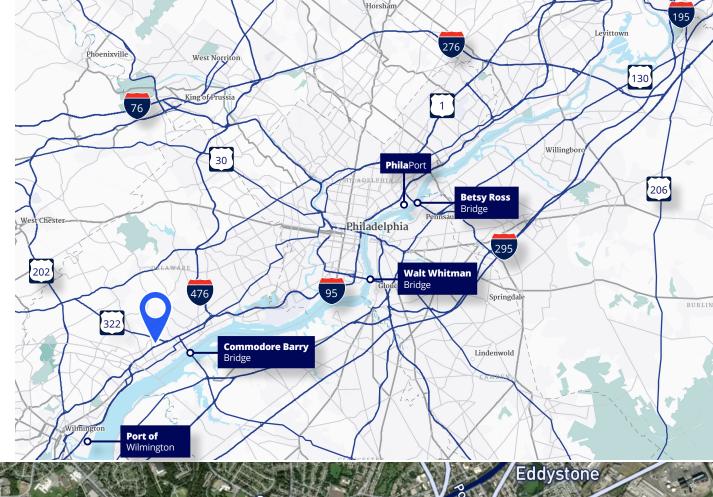

# Site Access & Location

**I-95** 1 minute | <.5 mile **I-476** 5 minutes | 4.3 miles

PHL International Airport 10 minutes | 9.1 miles

Port of Wilmington 20 minutes | 9.9 miles The Port of Philadelphia 35 minutes | 19.8 miles

Commodore Barry Bridge 8 minutes | 2.8 miles Delaware Memorial Bridge 22 minutes | 11.9 miles