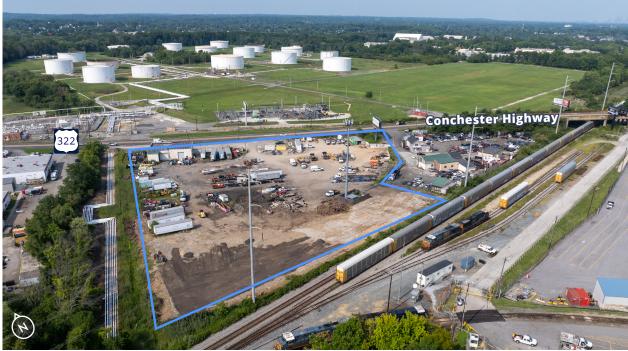

## Property **Overview**

Prime Location for Industrial Outside Storage with High Exposure on Route 322 and Adjacent to I-95

- ±5.5 acre site. Will divide •
- On-site, ±5,200 SF, 2 bay, ٠ automotive/truck repair facility with 3 (14') drive-in doors
- Securely enclosed with a fully • fenced perimeter
- Stoned and level lot .
- Favorable Industrial District . zoning allows for a variety of uses
- Renovations by new landlord ٠ include- new lighting, fencing, site grading