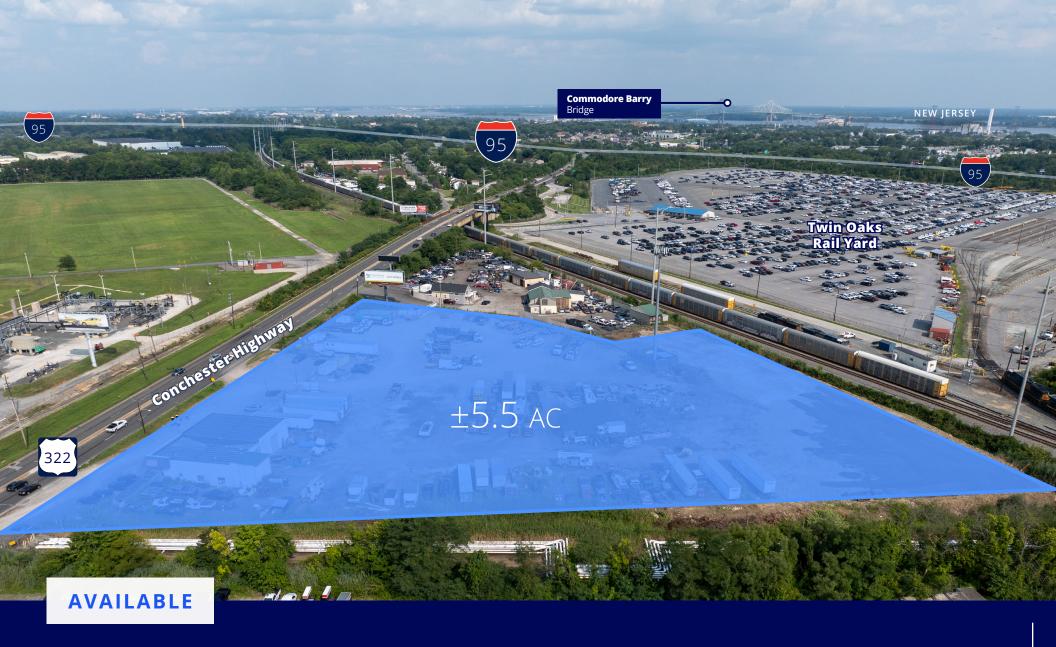

146 Conchester Highway, Aston, PA **Unique Land Opportunity** Adjacent to I-95

## Property **Overview**

Prime Location for Industrial Outside Storage with High Exposure on Route 322 and Adjacent to I-95

- ±5.5 acre site. Will divide •
- On-site, ±5,200 SF, 2 bay, ٠ automotive/truck repair facility with 3 (14') drive-in doors
- Securely enclosed with a fully • fenced perimeter
- Stoned and level lot .
- Favorable Industrial District . zoning allows for a variety of uses
- Renovations by new landlord ٠ include- new lighting, fencing, site grading