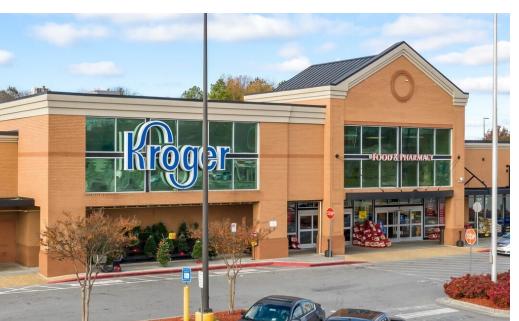

## **Calhoun Place**

136 West Belmont Drive NW Calhoun, GA 30701

### **Property Highlights**

- Kroger-anchored shopping center located just off I-75 in the heart of Calhoun's main retail corridor at the intersection of GA-53 and Highway 41, two of Georgia's most highly trafficked state highways.
- Site has excellent visibility from GA-53 with monument signage along both GA-53 and Highway 41 to 23,000 VPD and multiple access points across both roads.
- Calhoun is the county seat for Gordon County and has experienced tremendous population growth over the last decade.
- Nearby retailers include Walmart, Ross, Five Below, Tractor Supply, Starbucks and Buc-ee's, and includes regional attractions such as Calhoun Outlet Marketplace and New Echota State Historical site.