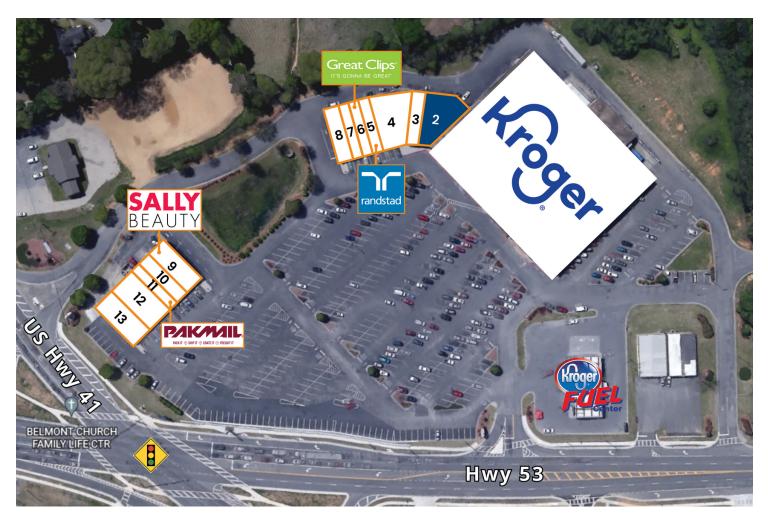

# **Calhoun Place**

136 West Belmont Drive NW Calhoun, GA 30701

| Unit | Tenant                  | SF    | Unit | Tenant                                | SF    |
|------|-------------------------|-------|------|---------------------------------------|-------|
| 2    | AVAILABLE               | 3,333 | 8    | Premier Dry Cleaners                  | 2,100 |
| 3    | Eye Dr. Now             | 1,750 | 9    | Sally Beauty                          | 2,150 |
| 4    | Relentless Chiropractic | 3,271 | 10   | China Palace                          | 1,365 |
| 5    | Randstad                | 1,050 | 11   | Pak Mail                              | 1,050 |
| 6    | Great Clips             | 1,050 | 12   | Advance Rehabilitation and Consulting | 3,200 |
| 7    | Nail Trix               | 1,050 | 13   | Flash Lending Group                   | 2,300 |
|      |                         |       |      |                                       |       |