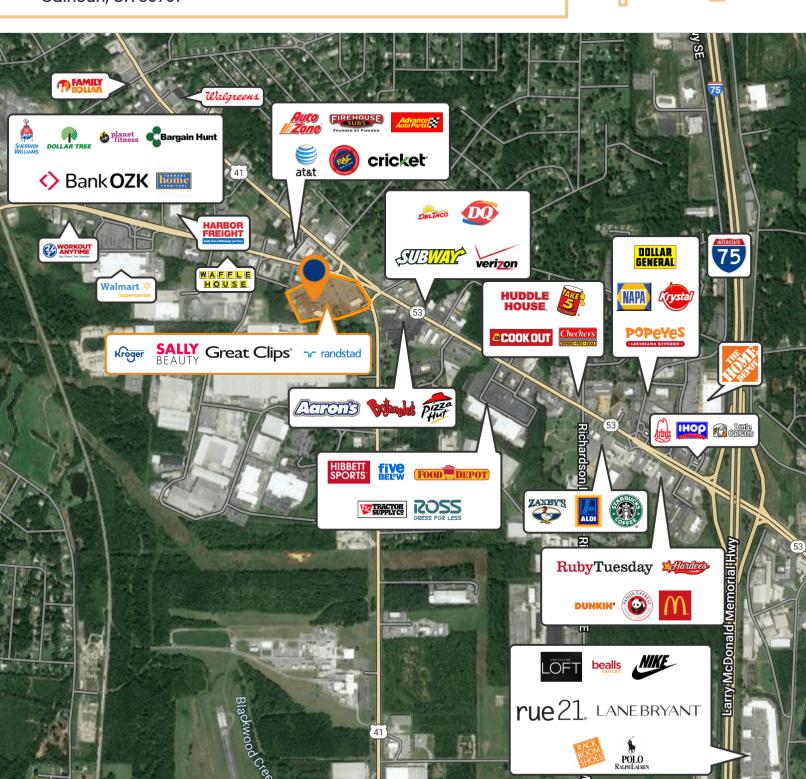

### **Property Highlights**

- Kroger-anchored shopping center located just off I-75 in the heart of Calhoun's main retail corridor at the intersection of GA-53 and Highway 41, two of Georgia's most highly trafficked state highways.
- Site has excellent visibility from GA-53 with monument signage along both GA-53 and Highway 41 to 23,000 VPD and multiple access points across both roads.
- Calhoun is the county seat for Gordon County and has experienced tremendous population growth over the last decade.
- Nearby retailers include Walmart, Ross, Five Below, Tractor Supply, Starbucks and Buc-ee's, and includes regional attractions such as Calhoun Outlet Marketplace and New Echota State Historical site.