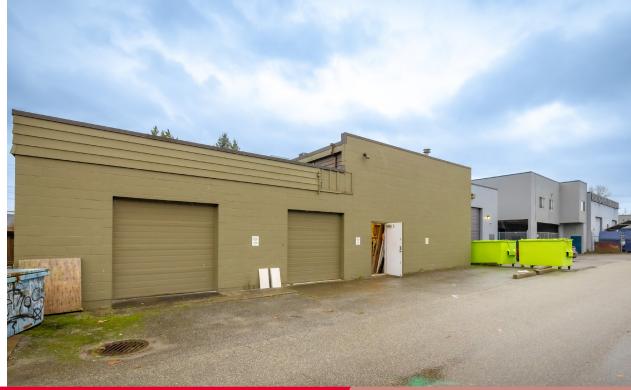

# **7019 RUSSELL AVENUE** Burnaby, BC

# FOR SALE CENTRALLY LOCATED FREESTANDING INDUSTRIAL BUILDING

#### PROPERTY HIGHLIGHTS

- 2 grade loading doors (8' x 8')
- 12' 14' warehouse clear ceiling height
- 200 AMP, 3 Phase 240VAC
- LED lighting
- 2 main floor washrooms and 2 second floor washrooms
- Rare, front parking lot for up to 6 vehicles
- Exterior secured outside EV Charging Station
- HVAC (x2) new as of April & May 2024