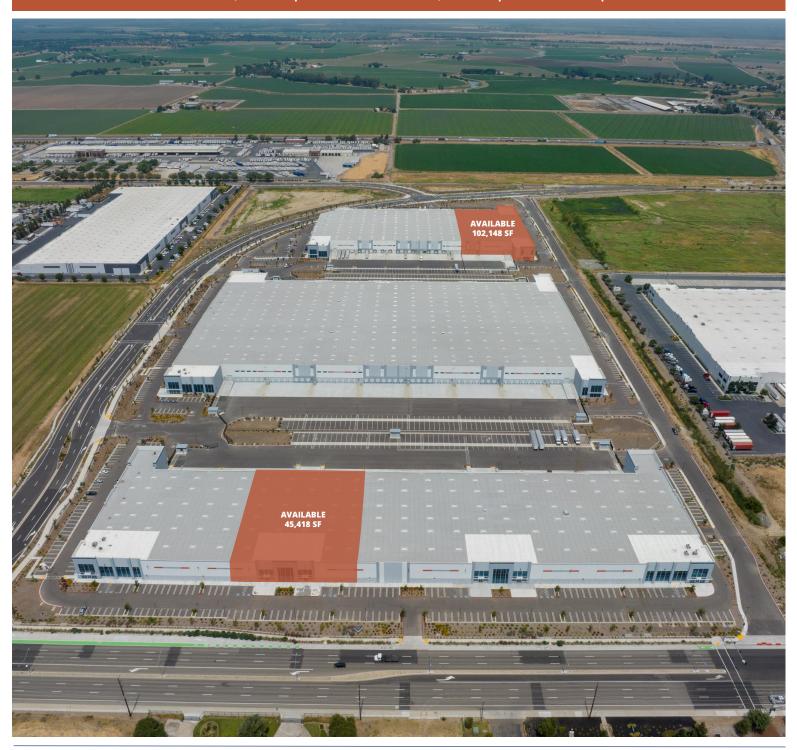

## For Lease

Seefried Industrial Properties
SEEFRIED

Tracy Logistics Park 1869 E. Grant Line Road, Bldg 1 & 3160 N. Chrisman Road, Bldg 3 Tracy, CA 95304

45,418 Square Foot & 102,148 Square Foot Spaces Available

### 45,418 Square Feet Available

### **BUILDING HIGHLIGHTS**

- 45,418 SF available
- 1,556 SF spec office
- 10 dock high doors
- 2 grade level doors
- 59 trailer stalls
- 244 auto stalls
- 220'D x 930'W building dimensions
- 32' clear height
- 50' x 50' typical bay spacing
- 180' truck court
- 4,000 Amps, 277/480V, 3-Phase
- ESFR sprinkler system
- Rear load configuration
- Skylights
- Lighting to suit

### For Lease

**Seefried Industrial Properties** 

Tracy Logistics Park

3160 N. Chrisman Road, Bldg 3 Tracy, CA 95304

102,148 Square Feet Available

### **BUILDING HIGHLIGHTS**

- 102,148 SF available
- 2,871 SF Spec office
- 20 dock high doors
- 2 grade level doors
- 92 trailer stalls
- 234 auto stalls
- 400'D x 750'W building dimensions
- 36' clear height
- 52' x 52' typical bay spacing
- 185' N, 180' S truck court
- 4,000 Amps, 277/480V, 3-Phase
- ESFR sprinkler system
- Cross load configuration
- Skylights
- Lighting to suit