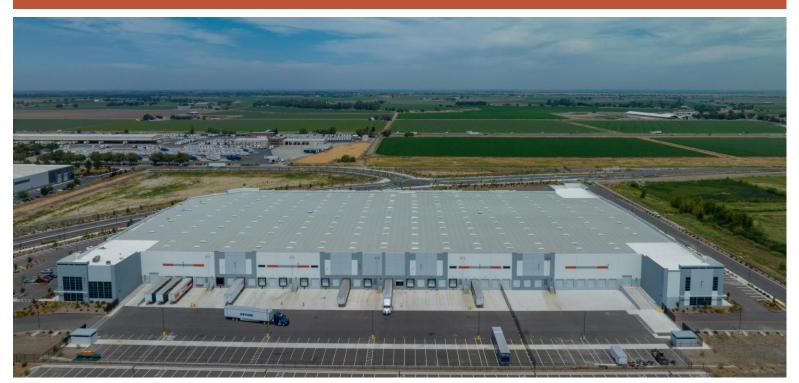

## For Lease

Seefried Industrial Properties
SEEFRIED

Tracy Logistics Park 1869 E. Grant Line Road, Bldg 1 & 3160 N. Chrisman Road, Bldg 3 Tracy, CA 95304

45,418 Square Foot & 102,148 Square Foot Spaces Available

### For Lease

Seefried Industrial Properties

Tracy Logistics Park 1869 E. Grant Line Road, Bldg 1 Tracy, CA 95304

### For Lease

**Seefried Industrial Properties** 

Tracy Logistics Park

3160 N. Chrisman Road, Bldg 3 Tracy, CA 95304

102,148 Square Feet Available