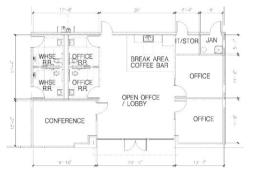

## For Lease

Seefried Industrial Properties
SEEFRIED

Tracy Logistics Park 1869 E. Grant Line Road, Bldg 1 & 3160 N. Chrisman Road, Bldg 3 Tracy, CA 95304

45,418 Square Foot & 102,148 Square Foot Spaces Available



# CLARION PARTNERS

### For Lease

Seefried Industrial Properties



Tracy Logistics Park 1869 E. Grant Line Road, Bldg 1 Tracy, CA 95304

### 45,418 Square Feet Available



### **BUILDING HIGHLIGHTS**

- 45,418 SF available
- 1,556 SF spec office
- 10 dock high doors
- 2 grade level doors
- 59 trailer stalls
- 244 auto stalls
- 220'D x 930'W building dimensions
- 32' clear height
- 50' x 50' typical bay spacing
- 180' truck court
- 4,000 Amps, 277/480V, 3-Phase
- ESFR sprinkler system
- Rear load configuration
- Skylights
- Lighting to suit





Spec Office Plan ±1,556 SF



### For Lease

**Seefried Industrial Properties** 



Tracy Logistics Park

3160 N. Chrisman Road, Bldg 3 Tracy, CA 95304

102,148 Square Feet Available



### **BUILDING HIGHLIGHTS**

- 102,148 SF available
- 2,871 SF Spec office
- 20 dock high doors
- 2 grade level doors
- 92 trailer stalls
- 234 auto stalls
- 400'D x 750'W building dimensions
- 36' clear height
- 52' x 52' typical bay spacing
- 185' N, 180' S truck court
- 4,000 Amps, 277/480V, 3-Phase
- ESFR sprinkler system
- Cross load configuration
- Skylights
- Lighting to suit



## CLARION PARTNERS

**Tracy Logistics Park** 





EASE OF ACCESS TO MAJOR ARTERIALS I-5, I-205, I-580 & HWY 99



WITHIN CLOSE PROXIMITY TO UNION PACIFIC & BNSF RAILROADS



MULTIPLE PORTS LOCATED WITHIN
70 MILES OF THE L