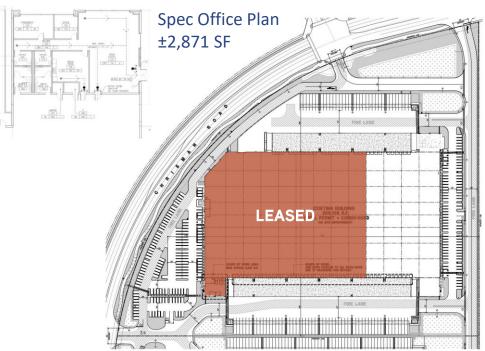

Spec Office Plan ±1,556 SF

### **BUILDING HIGHLIGHTS**

- 102,148 SF available
- 2,871 SF Spec office
- 20 dock high doors
- 2 grade level doors
- 92 trailer stalls
- 234 auto stalls
- 400'D x 750'W building dimensions
- 36' clear height
- 52' x 52' typical bay spacing
- 185' N, 180' S truck court
- 4,000 Amps, 277/480V, 3-Phase
- ESFR sprinkler system
- Cross load configuration
- Skylights
- Lighting to suit