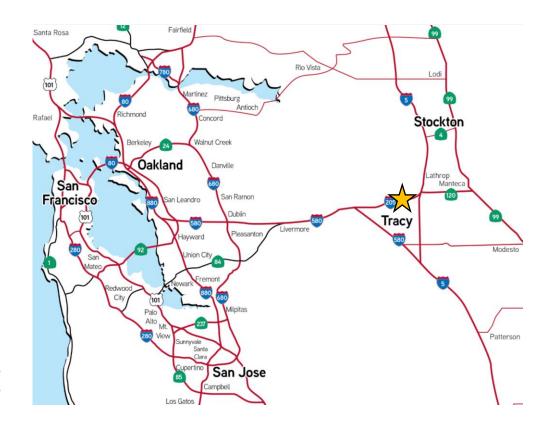

### MILEAGE TO MAJOR WEST COAST MARKETS

Stockton -20 miles 54 miles Oakland -San Francisco -65 miles 66 miles Sacramento -Fresno -124 miles Reno -201 miles Los Angeles -326 miles Las Vegas -513 miles Portland -646 miles Phoenix -693 miles Salt Lake City -719 miles Seattle -818 miles Denver -1,251 miles

#### **PORTS & INTERMODALS**

| • | Port of Stockton-        | 22 miles  |
|---|--------------------------|-----------|
| - | Port of Oakland -        | 56 miles  |
| • | Port of San Francisco-   | 66 miles  |
| - | Port of West Sacramento- | 68 miles  |
| • | Port of LA/Long Beach -  | 350 miles |
| • | Port of Seattle -        | 819 miles |
| • | UP Intermodal-           | 12 miles  |
| • | BNSF Intermodal -        | 20 miles  |