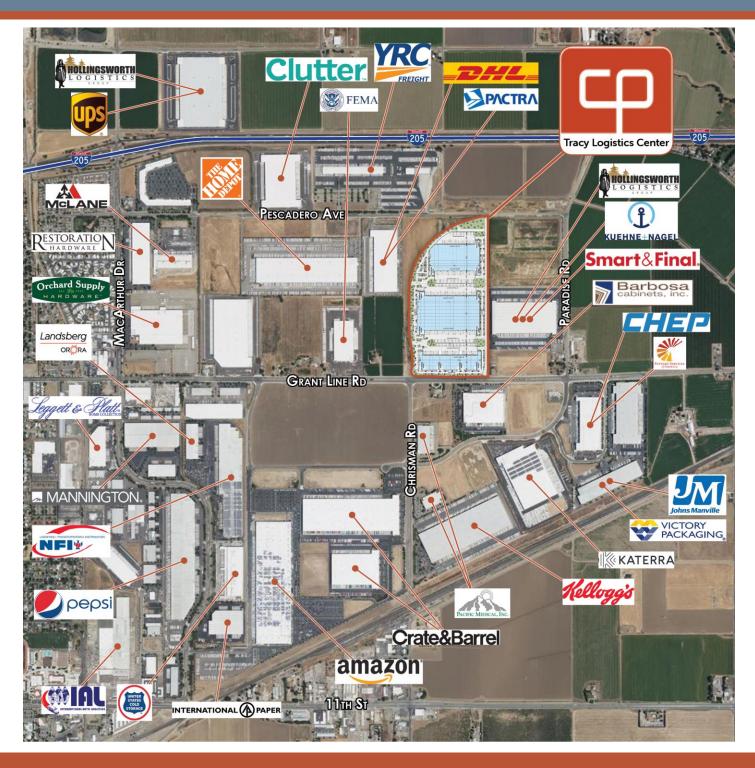

## CLARION PARTNERS

**Tracy Logistics Park** 

EASE OF ACCESS TO MAJOR ARTERIALS I-5, I-205, I-580 & HWY 99

WITHIN CLOSE PROXIMITY TO UNION PACIFIC & BNSF RAILROADS

MULTIPLE PORTS LOCATED WITHIN
70 MILES OF THE LOCATION

**Tracy Logistics Park** 