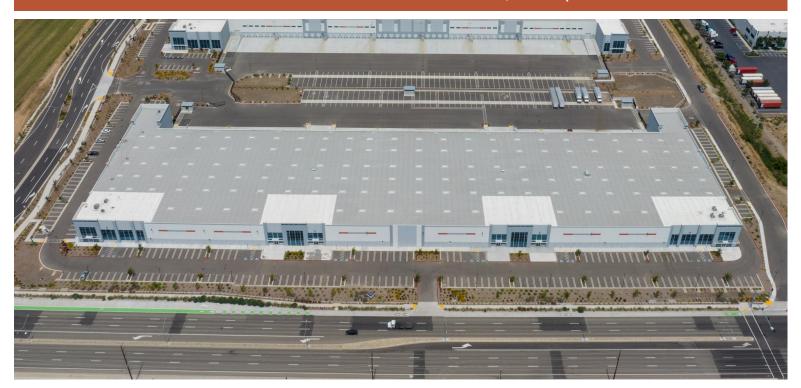

### For Lease

**Seefried Industrial Properties** 

Tracy Logistics Park

3160 N. Chrisman Road, Bldg 3 Tracy, CA 95304

102,148 Square Feet Available

### **BUILDING HIGHLIGHTS**

- 102,148 SF available
- 2,871 SF Spec office
- 20 dock high doors
- 2 grade level doors
- 92 trailer stalls
- 234 auto stalls
- 400'D x 750'W building dimensions
- 36' clear height
- 52' x 52' typical bay spacing
- 185' N, 180' S truck court
- 4,000 Amps, 277/480V, 3-Phase
- ESFR sprinkler system
- Cross load configuration
- Skylights
- Lighting to suit