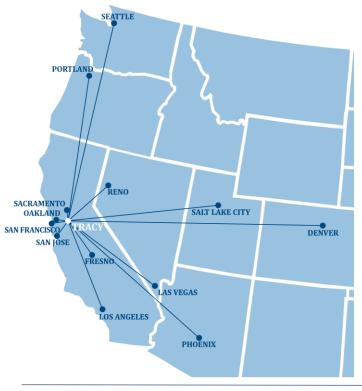

**Tracy Logistics Park** 

### MILEAGE TO MAJOR WEST COAST MARKETS

Stockton -20 miles 54 miles Oakland -San Francisco -65 miles 66 miles Sacramento -Fresno -124 miles Reno -201 miles Los Angeles -326 miles Las Vegas -513 miles Portland -646 miles Phoenix -693 miles Salt Lake City -719 miles Seattle -818 miles Denver -1,251 miles