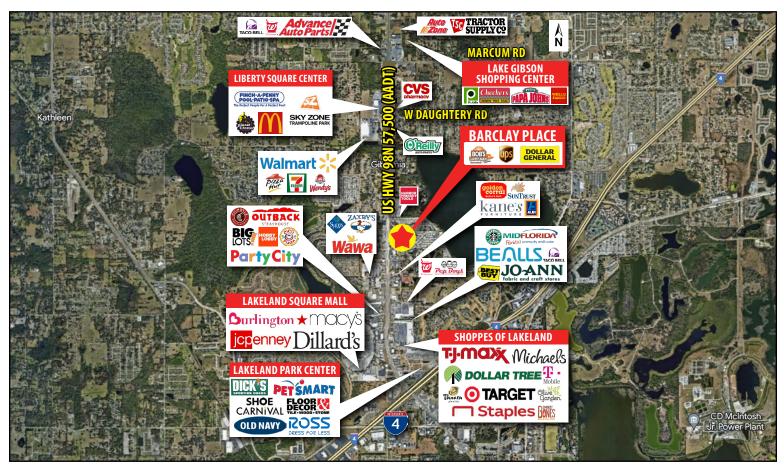

# BARCLAY PLACE SHOPPING CENTER 4901-4997 US Highway 98 North | Lakeland, FL 33809

### **PROPERTY HIGHLIGHTS:**

- Excellent visibility and access from US Hwy 98 N and located approximately 1.5 miles north of I-4
- Adjacent to Aldi
- Population of more than 124,000 within a five mile radius
- Average household income greater than \$75,000 within a five mile radius
- Traffic Counts exceed 57,500 AADT
- Prominent pylon signage available
- Shopping Center GLA: 84,899

**KEY DEMOS 3 MILES 5 MILES 1 MILE** POPULATION 2024 Estimated Population 11,723 63,262 124,423 2024 Estimated Households 5,350 25,470 48,890 INCOME 2024 Estimated Avg HH Income \$80,421 \$75,878 \$75,164 AGE Median Age 44 39 39 **DAYTIME DEMOS** Number of Businesses 549 2,433 5,472 Number of Employees 3,548 20,359 41,609 **Total Daytime Population** 7,712 42,867 86,637 **TRAFFIC COUNTS** US Highway 98 57,500 AADT