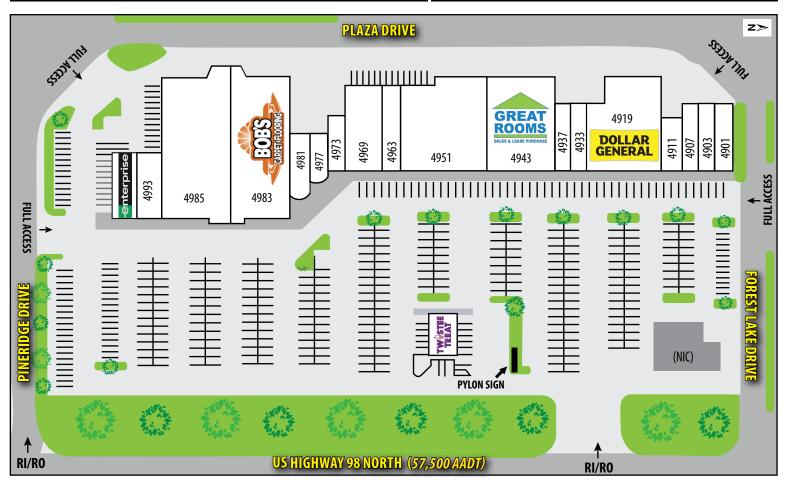

# BARCLAY PLACE SHOPPING CENTER 4901-4997 US Highway 98 North | Lakeland, FL 33809

| UNIT | TENANT                          | SF     |
|------|---------------------------------|--------|
| 4997 | Enterprise Rent-A-Car           | 1,293  |
| 4993 | \$1.99 Dry Cleaners             | 1,495  |
| 4985 | Lakeland Antique Mall           | 18,225 |
| 4983 | Bob's Carpet Mart               | 13,464 |
| 4981 | Mr. Pollo Mexican Grill         | 1,772  |
| 4977 | Noxi Nails                      | 1,372  |
| 4973 | Jet's Pizza                     | 1,419  |
| 4969 | Greenberg Dental & Orthodontics | 4,000  |
| 4963 | Philly Cheese Steak & Wings     | 2,000  |
| 4951 | Wild Greg's                     | 11,548 |

| UNIT | TENANT                          | SF    |
|------|---------------------------------|-------|
| 4943 | Great Rooms                     | 9,070 |
| 4937 | The UPS Store                   | 1,600 |
| 4933 | First Lakeland Tag Agency North | 1,610 |
| 4919 | Dollar General                  | 8,880 |
| 4911 | Wash World                      | 1,800 |
| 4907 | America's Best Cuban Sandwich   | 1,400 |
| 4903 | Vapor Unlimited                 | 1,540 |
| 4901 | Lux Barber Studio               | 1,660 |
| 0P/1 | Twistee Treat                   | 1,200 |