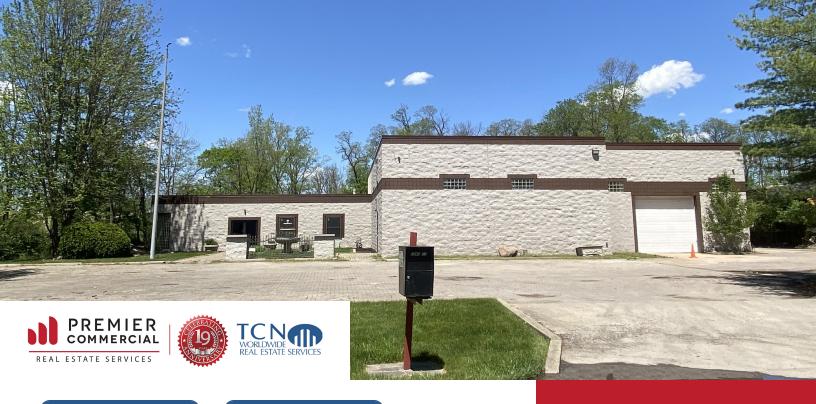

### **PROPERTY HIGHLIGHTS**

- +/- 7,000 SF Building
- +/-1,800 SF Office
- 16' Clear Height & 2 Drive-in doors (10'x12' & 12'x12')
- 1.57 AC (Approx. 0.5 AC outdoor storage) Secured lot
- Hard to find stand-alone flex building in Fishers with outdoor storage opportunity
- Quick access to I-69

### PROPERTY DESCRIPTION

Introducing a rare opportunity in Fishers, IN. This stand-alone flex building at 7724 Loma Ct. offers +/-7,000 SF with +/-1,800 SF dedicated to office space, a 600 SF mezzanine, fenced outdoor storage, & recent updates throughout.

With quick access to I-69, this property perfectly suits businesses seeking a premier location that combines functional space with outdoor storage opportunities. Don't miss the chance to lease this versatile and very well-located building.