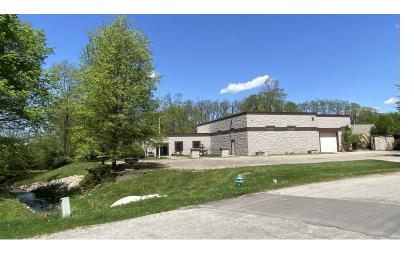

### **PROPERTY HIGHLIGHTS**

- +/- 7,000 SF Building
- +/-1,800 SF Office
- 16' Clear Height & 2 Drive-in doors (10'x12' & 12'x12')
- 1.57 AC (Approx. 0.5 AC outdoor storage) Secured lot
- Hard to find stand-alone flex building in Fishers with outdoor storage opportunity
- Quick access to I-69

### PROPERTY DESCRIPTION

Introducing a rare opportunity in Fishers, IN. This stand-alone flex building at 7724 Loma Ct. offers +/-7,000 SF with +/-1,800 SF dedicated to office space, a 600 SF mezzanine, fenced outdoor storage, & recent updates throughout.

With quick access to I-69, this property perfectly suits businesses seeking a premier location that combines functional space with outdoor storage opportunities. Don't miss the chance to lease this versatile and very well-located building.