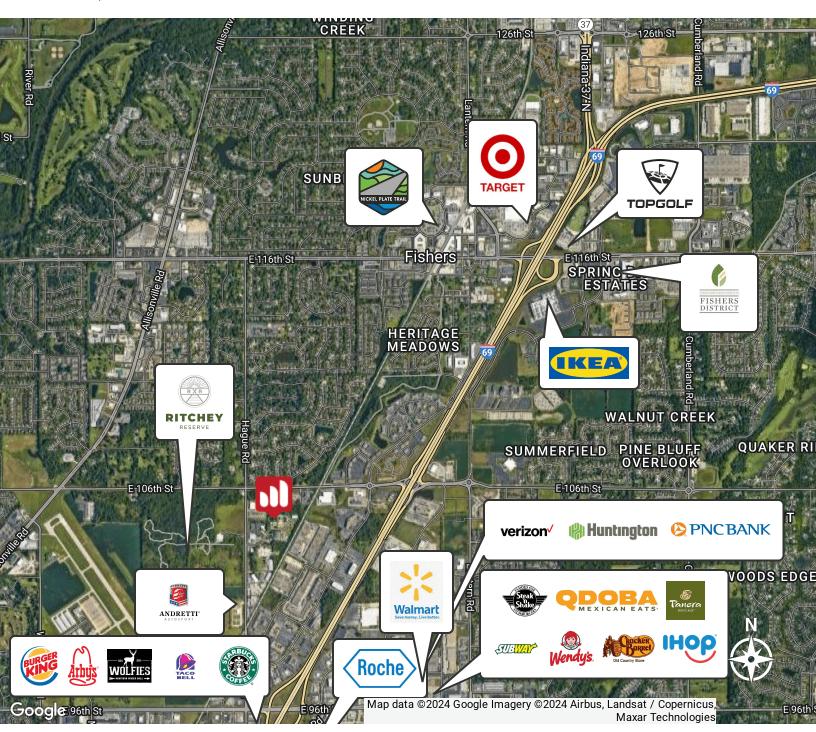

### **LOCATION DESCRIPTION**

Nestled in the vibrant city of Fishers, IN, this area offers a dynamic blend of convenience & charm, making it an ideal location for your business. With easy access to major highways like I-69 & I-465, as well as close proximity to Downtown Indianapolis, the location provides excellent connectivity for businesses. In the surrounding area, you'll find an array of restaurants, shopping centers, & green spaces, creating а vibrant appealing environment for employees & customers alike. The presence of local amenities, such as the Nickel Plate District & Conner Prairie Interactive History Park, adds to the allure of this thriving community, making it a prime destination.