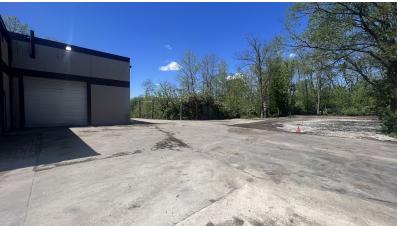

### **PROPERTY HIGHLIGHTS**

- +/- 7,000 SF Building
- +/-1,800 SF Office
- 16' Clear Height & 2 Drive-in doors (10'x12' & 12'x12')
- 1.57 AC (Approx. 0.5 AC outdoor storage) Secured lot
- Hard to find stand-alone flex building in Fishers with outdoor storage opportunity
- Quick access to I-69

| PROPERTY INFORMATION |                            |
|----------------------|----------------------------|
| Property Type        | Industrial                 |
| Property Subtype     | Flex Space                 |
| Lot Size             | 1.57 AC , w/ 0.5 AC fenced |
| APN #                | 14-14-12-00-02-004.000     |