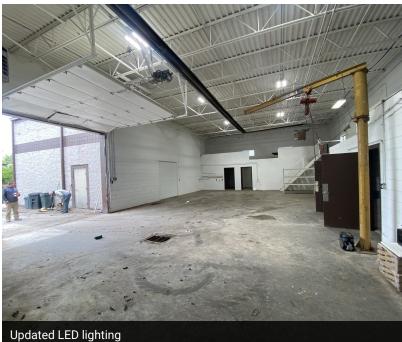

### PROPERTY DESCRIPTION

Introducing a rare opportunity in Fishers, IN. This stand-alone flex building at 7724 Loma Ct. offers +/-7,000 SF with +/-1,800 SF dedicated to office space, a 600 SF mezzanine, fenced outdoor storage, & recent updates throughout.

| SPECS          |                       |
|----------------|-----------------------|
| Clear Height   | 16'                   |
| Drive-in Doors | 2 - 10'x12' & 12'x12' |
| Lighting       | New LED in warehouse  |
| Floors         | 2                     |
| Roof           | New in 2022           |