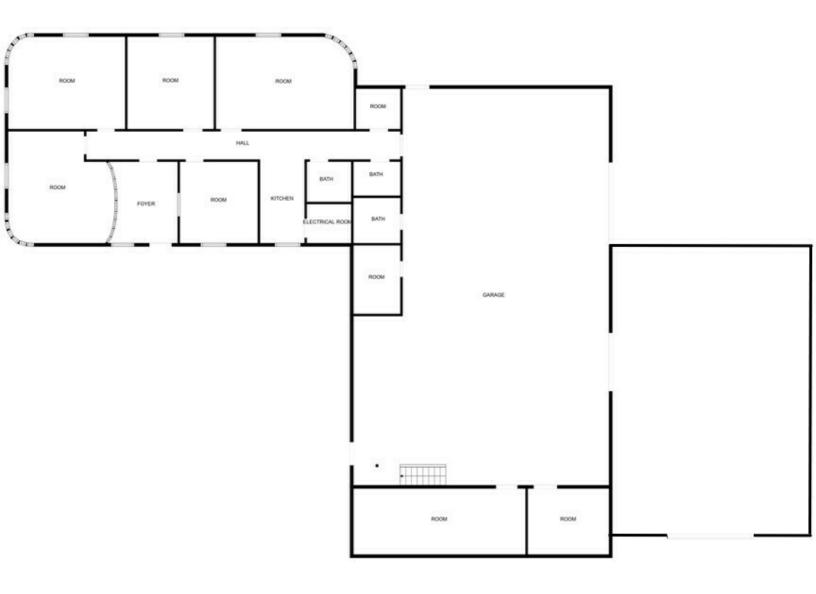

### PROPERTY DESCRIPTION

Introducing a rare opportunity in Fishers, IN. This stand-alone flex building at 7724 Loma Ct. offers +/-7,000 SF with +/-1,800 SF dedicated to office space, a 600 SF mezzanine, fenced outdoor storage, & recent updates throughout.

| BUILDING INFORMATION |              |
|----------------------|--------------|
| Building Size        | +/- 7,000 SF |
| Building Class       | В            |
| Tenancy              | Single       |
| Office Space         | +/- 7,000 SF |
| Warehouse Space      | +/- 4,600 SF |
| Mezzanine            | +/- 600 SF   |