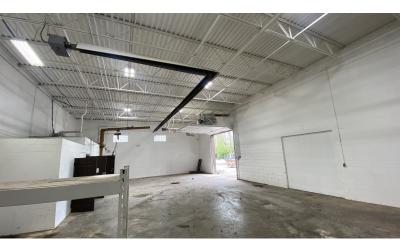

| SPECS          |                       |
|----------------|-----------------------|
| Clear Height   | 16'                   |
| Drive-in Doors | 2 - 10'x12' & 12'x12' |
| Lighting       | New LED in warehouse  |
| Floors         | 2                     |
| Roof           | New in 2022           |

| BUILDING INFORMATION |              |
|----------------------|--------------|
| Building Size        | +/- 7,000 SF |
| Building Class       | В            |
| Tenancy              | Single       |
| Office Space         | +/- 7,000 SF |
| Warehouse Space      | +/- 4,600 SF |
| Mezzanine            | +/- 600 SF   |