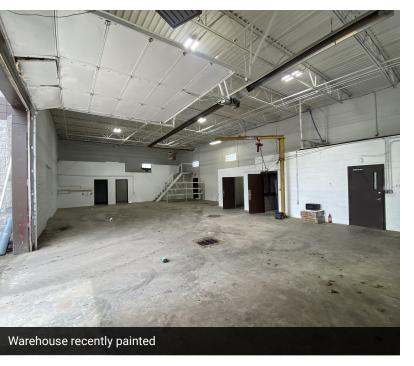

### PROPERTY DESCRIPTION

Introducing a rare opportunity in Fishers, IN. This stand-alone flex building at 7724 Loma Ct. offers +/-7,000 SF with +/-1,800 SF dedicated to office space, a 600 SF mezzanine, fenced outdoor storage, & recent updates throughout.

| SPECS          |                       |
|----------------|-----------------------|
| Clear Height   | 16'                   |
| Drive-in Doors | 2 - 10'x12' & 12'x12' |
| Lighting       | New LED in warehouse  |
| Floors         | 2                     |
| Roof           | New in 2022           |