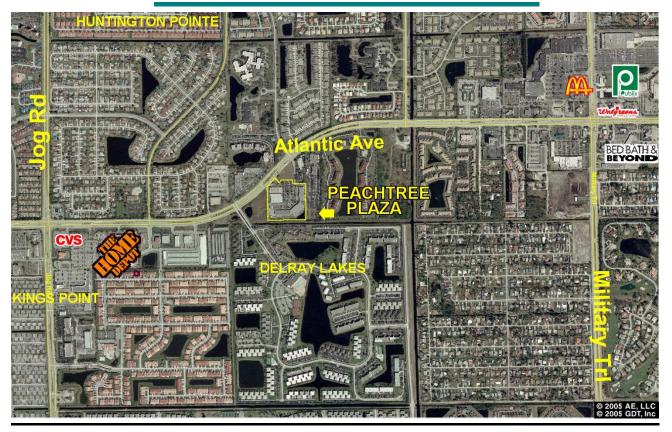

## ~ PEACHTREE PLAZA ~

## 5850 West Atlantic Avenue, Delray Beach, Florida

- Retail, office and medical suites from 930 square feet
- NEW! Outparcel building available up to 10,000 square feet on 1 acre
- Between Military Trail & Jog Roads at signalized intersection of Via Flora
- Anchored by Galaxy Furniture, Dedicated Senior Medical Center
- Five-mile radius: population = 216,272, Ave. household income = \$88,673
- Traffic count over 47,000 ADT on W. Atlantic Avenue
- Rent \$21-35 per sq. ft., triple net (expenses estimated = \$7.48 per sq. ft.)