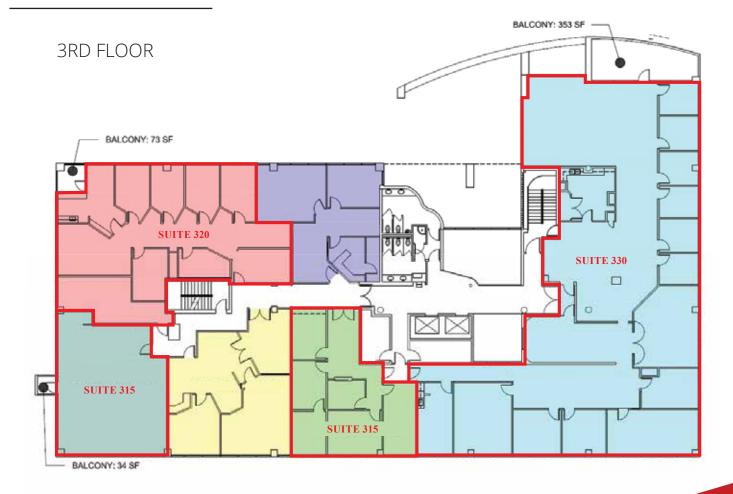

## ALL AVAILABLE SPACES

\* All rates include utiliities, building services and property taxe

| SPACE           | SIZE     | TERM       | RATE         | SPACE USE | CONDITION      | AVAILABLE |
|-----------------|----------|------------|--------------|-----------|----------------|-----------|
| 3rd FI, Ste 300 | 1,352 SF | 3-10 Yrs   | Upon Request | Office    | Full Build-Out | Aug 2021  |
| 3rd FI, Ste 315 | 1,350 SF | Negotiable | Upon Request | Office    | -              | Now       |
| 3rd FI, Ste 320 | 2,877 SF | Negotiable | Upon Request | Office    | -              | Now       |
| 3rd FI, Ste 330 | 6,587 SF | Negotiable | Upon Request | Office    | Full Build-Out | Now       |

## FLOOR PLAN