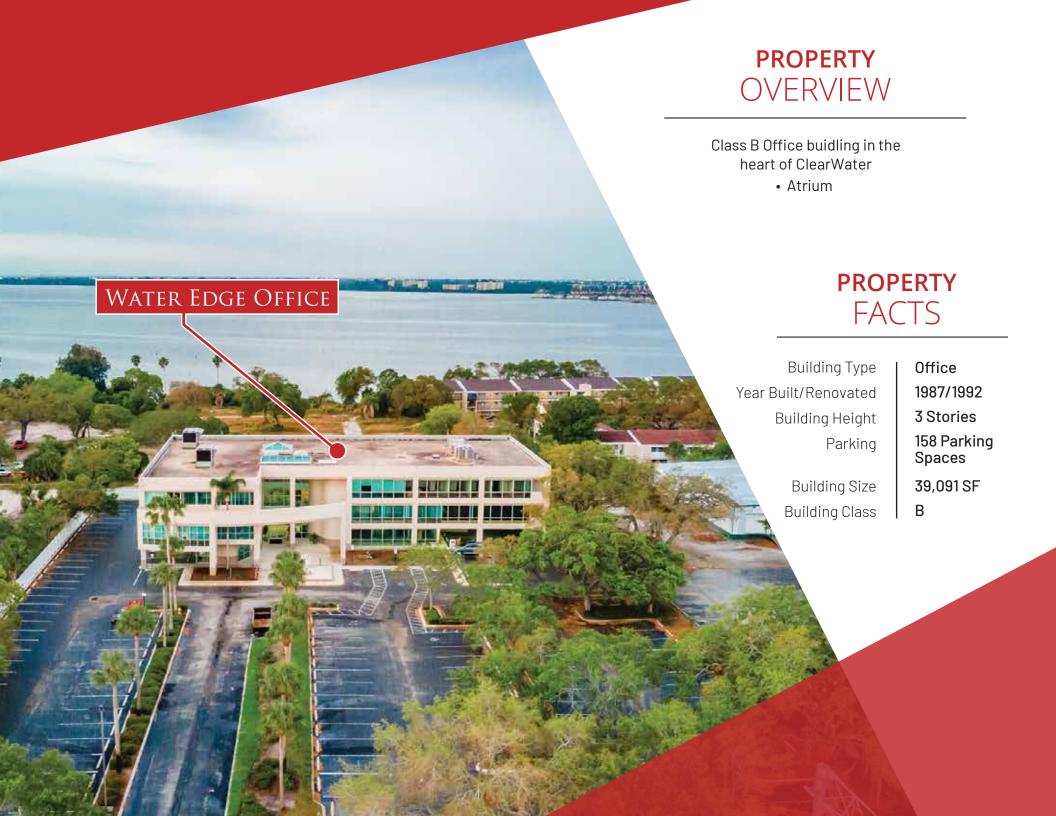

## **HIGHLIGHTS**

- Gulf to Bay Blvd Frontage
- Class B Office
- In Historic Bayview