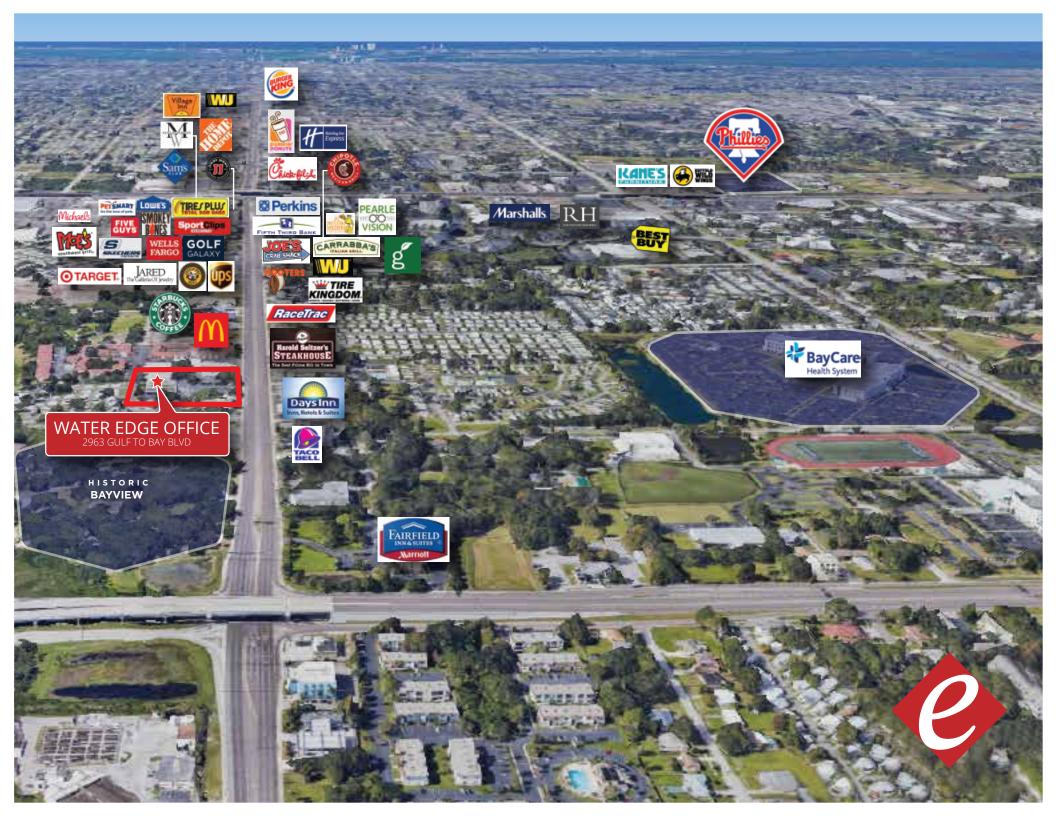

## **HIGHLIGHTS**

- Gulf to Bay Blvd Frontage
- Class B Office
- In Historic Bayview

## **PROMINENT**CENTRAL LOCATION

- ★ Excellent visibility from US Highway 19
- ★ International Airport, major malls, retail & resturants