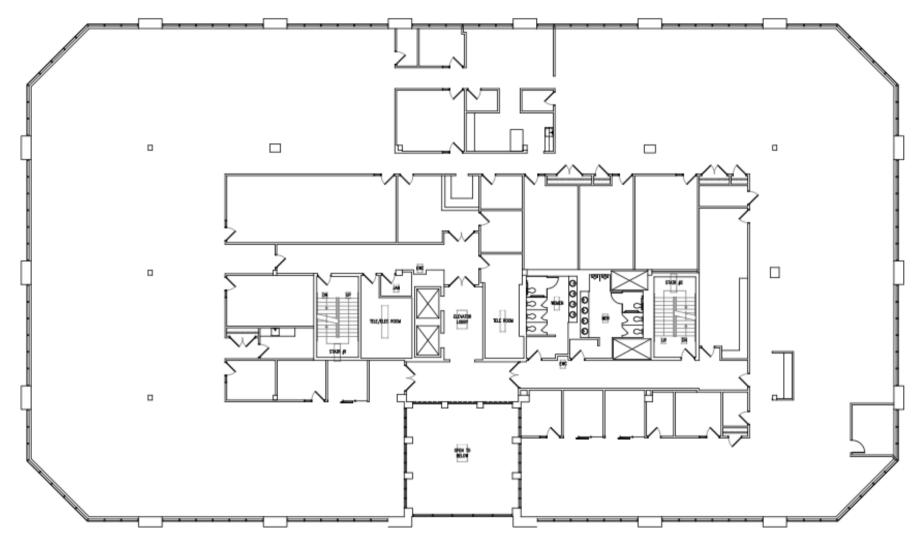

### **ONE EXECUTIVE DRIVE**

**TOTAL BUILDING RBA** 93,766 SF

**STORIES** 4 Stories

AVAILABLE VACANCIES Suite 200: 2,500 - 23,384 SF

Suite 300: 3,000 - 24,935 SF

\*Available 3Q 2025 Suite 440: 2,064 SF\*

**RENTAL RATE** Negotiable

## **One Executive Drive**

Suite 200: 2,500 - 23,384 SF

## **One Executive Drive**

Suite 300: 3,000 - 24,935 SF