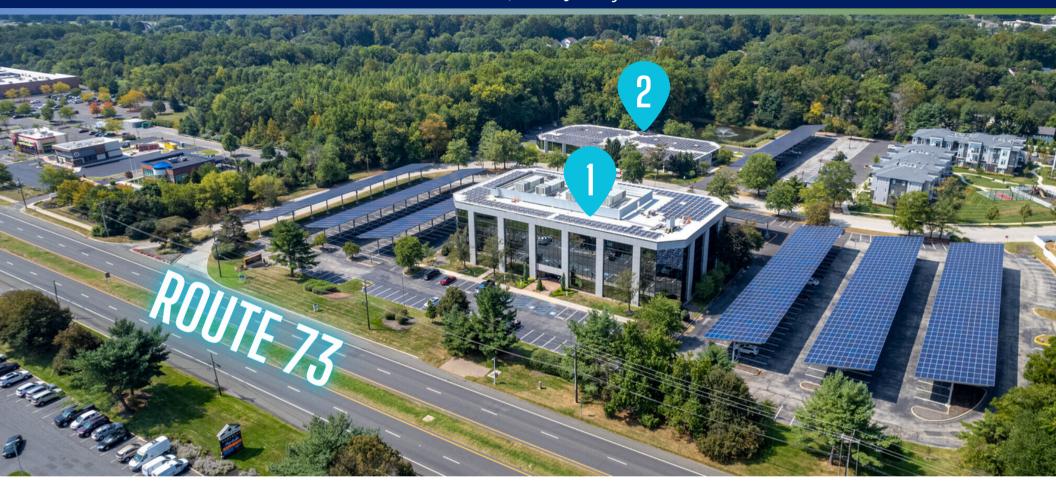

# MARLTON EXECUTIVE PARK

Marlton, New Jersey

Marlton Executive Park comprises two Class 'A' office buildings conveniently located off the highly trafficked Route 73. Positioned in the Greater Philadelphia and South Jersey region, the Park offers access to a wealth of high-end retail, entertainment, and dining options. Additionally, Marlton Executive Park has easy access to I-295, the NJ Turnpike, and Routes 73 and 70.

### **ONE EXECUTIVE DRIVE**

**TOTAL BUILDING RBA** 93,766 SF

**STORIES** 4 Stories

AVAILABLE VACANCIES Suite 200: 2,500 - 23,384 SF

Suite 300: 3,000 - 24,935 SF

\*Available 3Q 2025 Suite 440: 2,064 SF\*

**RENTAL RATE** Negotiable

### TWO EXECUTIVE DRIVE

**TOTAL BUILDING RBA** 27,782 SF

STORIES 1 Story

**AVAILABLE VACANCIES** Suite 125: 3,270 SF

\*Available 2Q 2025

**RENTAL RATE** Negotiable

PARKING SPACES 231

**ADDITIONAL DETAILS** Fresh Lobby Upgrades