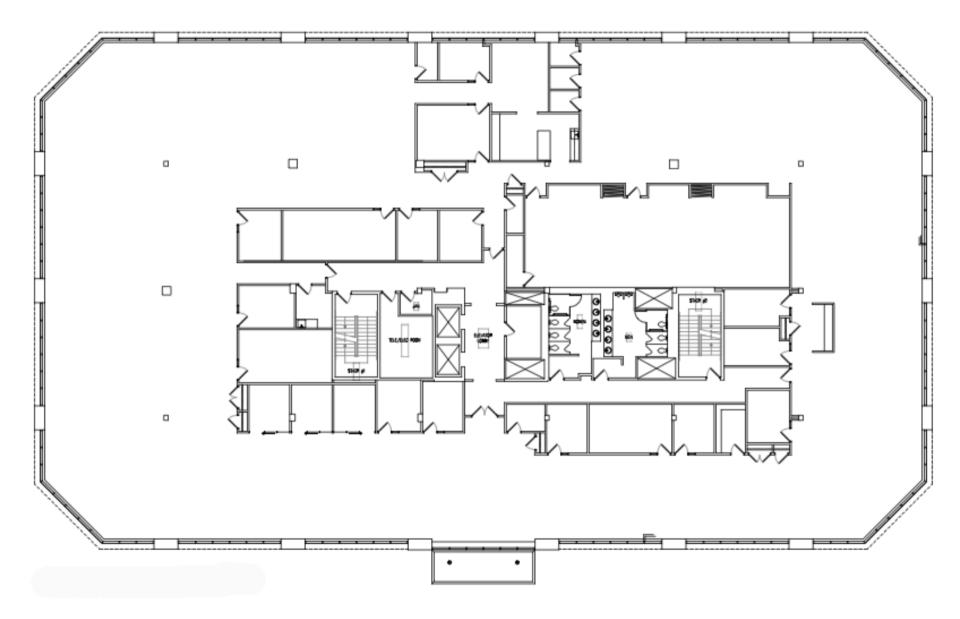

### TWO EXECUTIVE DRIVE

**TOTAL BUILDING RBA** 27,782 SF

STORIES 1 Story

**AVAILABLE VACANCIES** Suite 125: 3,270 SF

\*Available 2Q 2025

**RENTAL RATE** Negotiable

PARKING SPACES 231

**ADDITIONAL DETAILS** Fresh Lobby Upgrades

# Two Executive Drive Suite 125: 3,270 SF

\*Available 2Q 2025