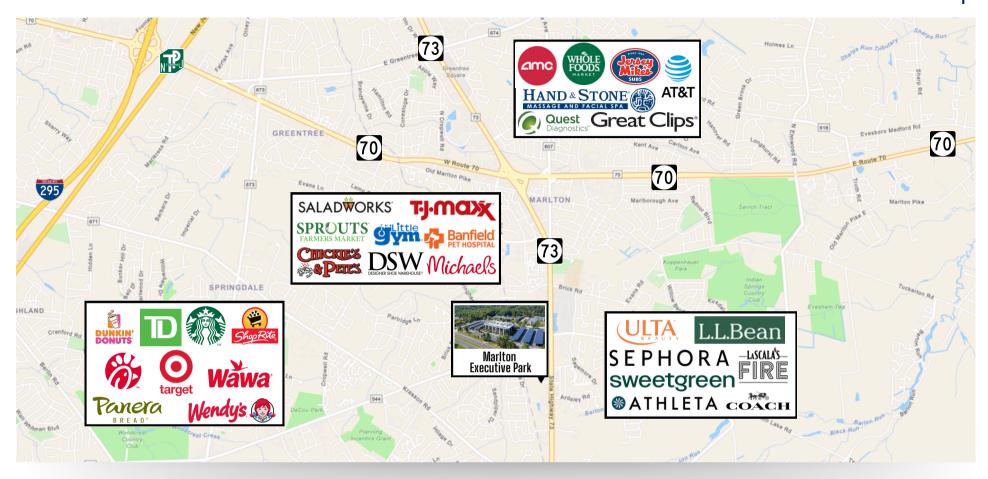

to I-295, the NJ Turnpike, and Routes 73 and 70.

### **CONTACT US**

#### **Erin Warwick**

Executive Vice President 609.744.9964 erin.warwick@wolfcre.com

### **Evan Zweben**

Executive Vice President 856.261.5548 evan.zweben@wolfcre.com







### **ONE EXECUTIVE DRIVE**

**TOTAL BUILDING RBA** 93,766 SF

**STORIES** 4 Stories

AVAILABLE VACANCIES Suite 200: 2,500 - 23,384 SF

Suite 300: 3,000 - 24,935 SF

\*Available 3Q 2025 Suite 440: 2,064 SF\*

**RENTAL RATE** Negotiable

PARKING SPACES 453

**ADDITIONAL DETAILS** Fresh Lobby Upgrades



### TWO EXECUTIVE DRIVE

**TOTAL BUILDING RBA** 27,782 SF

STORIES 1 Story

**AVAILABLE VACANCIES** Suite 125: 3,270 SF

\*Available 2Q 2025

**RENTAL RATE** Negotiable

PARKING SPACES 231

**ADDITIONAL DETAILS** Fresh Lobby Upgrades

# Retail Map



### **DEMOGRAPHICS**

|                         | 2 Mile    | 5 Miles   | 10 Miles  |
|-------------------------|-----------|-----------|-----------|
| Average HH Income       | \$141,412 | \$135,819 | \$120,292 |
| Total Households        | 11,211    | 64,828    | 245,379   |
| <b>Total Population</b> | 28,955    | 166,724   | 629,950   |



## **One Executive Drive**

Suite 200: 2,500 - 23,384 SF





## **One Executive Drive**

Suite 300: 3,000 - 24,935 SF





# One Executive Drive Suite 440: 2,064 SF

\*Available 3Q 2025





# Two Executive Drive Suite 125: 3,270 SF

\*Available 2Q 2025