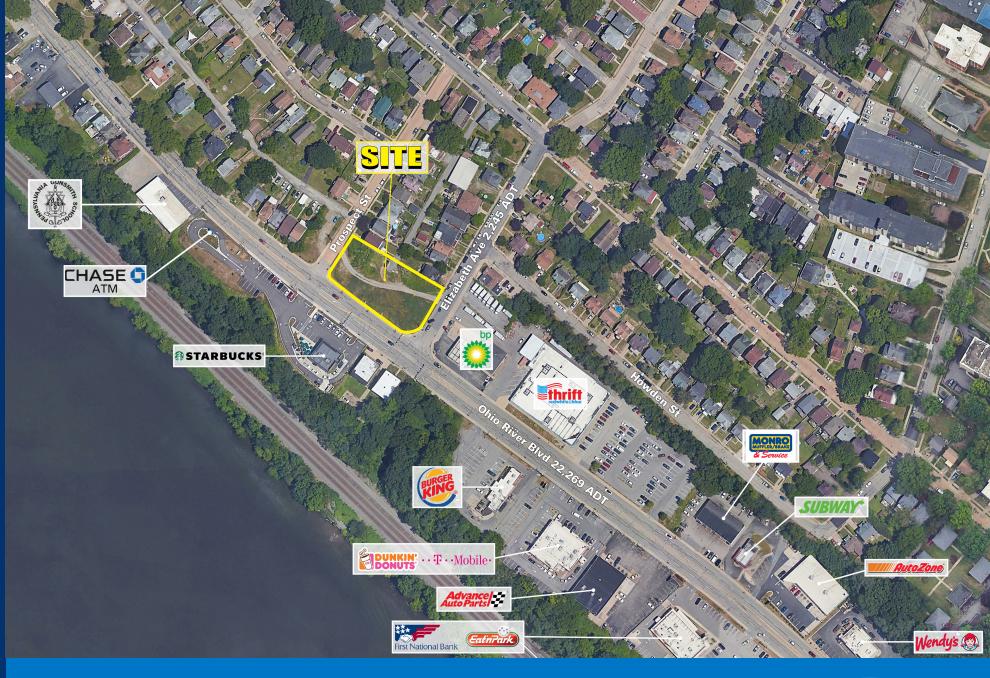

#### 855 OHIO RIVER BOULEVARD • 1,800 TO 3,600 SF AVAILABLE • DEVELOPMENT OPPORTUNITY

| AVAILABLE SPACE     | 1,800 to 3,600 SF                                                                                                                                                                                                                                                                                                                             |  |
|---------------------|-----------------------------------------------------------------------------------------------------------------------------------------------------------------------------------------------------------------------------------------------------------------------------------------------------------------------------------------------|--|
| TRAFFIC COUNTS      | 22,268 ADT - PA-65 (Ohio River Blvd)                                                                                                                                                                                                                                                                                                          |  |
| PROPERTY HIGHLIGHTS | 0.494 acres<br>Build-to-suit or Ground Lease<br>Single tenant or multi tenant<br>1,800 - 3,600 SF proposed<br>Located at the signalized intersection of Ohio<br>River Boulevard (PA-65) and Elizabeth Ave<br>Pylon signage<br>Drive-thru opportunity<br>Located on a busy commuter route to/from<br>Downtown Pittsburgh (6 miles; 10 minutes) |  |
| AREA RETAILERS      | Starbucks, McDonald's, Eat'n Park, Popeye's,<br>Burger King, Wing Stop, Red White Blue Thrift                                                                                                                                                                                                                                                 |  |
| AREA ATTRACTIONS    | Alpha Lab Health, Lincoln Avenue Brewery,<br>Revival on Lincoln                                                                                                                                                                                                                                                                               |  |
| ZONING              | Highway Commercial                                                                                                                                                                                                                                                                                                                            |  |
| COUNTY              | Allegheny                                                                                                                                                                                                                                                                                                                                     |  |
| MARKET              | Bellevue-Avalon                                                                                                                                                                                                                                                                                                                               |  |