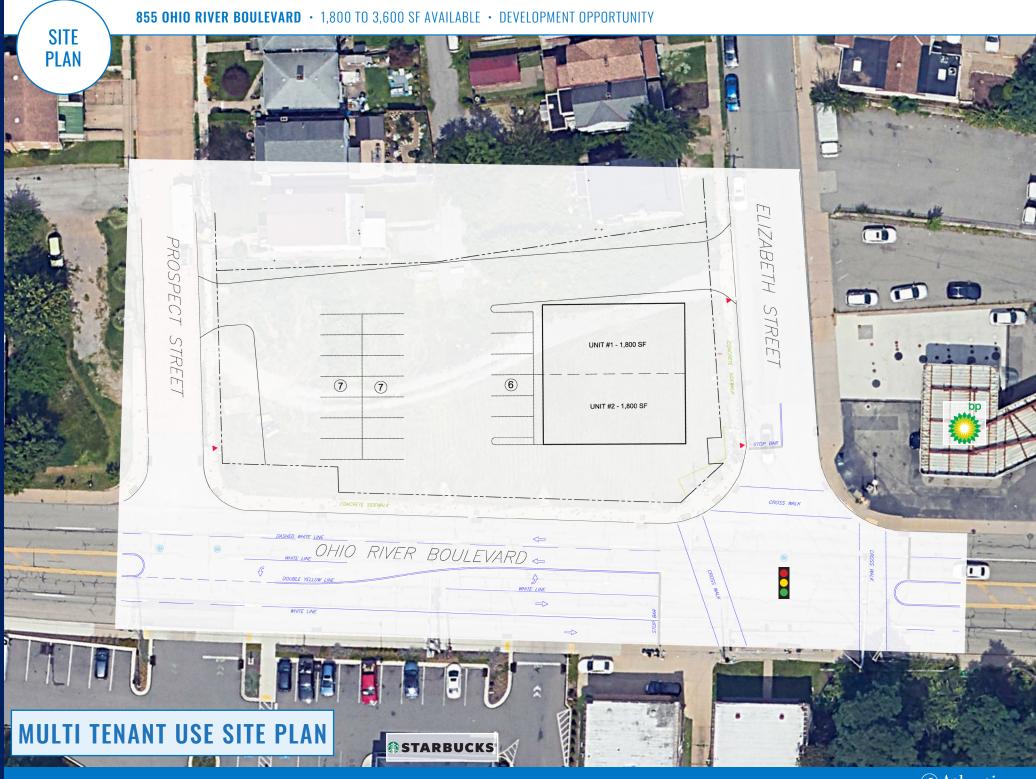

#### 855 OHIO RIVER BOULEVARD • 1,800 TO 3,600 SF AVAILABLE • DEVELOPMENT OPPORTUNITY

| AVAILABLE SPACE     | 1,800 to 3,600 SF                                                                                                                                                                                                                                                                                                                             |  |
|---------------------|-----------------------------------------------------------------------------------------------------------------------------------------------------------------------------------------------------------------------------------------------------------------------------------------------------------------------------------------------|--|
| TRAFFIC COUNTS      | 22,268 ADT - PA-65 (Ohio River Blvd)                                                                                                                                                                                                                                                                                                          |  |
| PROPERTY HIGHLIGHTS | 0.494 acres<br>Build-to-suit or Ground Lease<br>Single tenant or multi tenant<br>1,800 - 3,600 SF proposed<br>Located at the signalized intersection of Ohio<br>River Boulevard (PA-65) and Elizabeth Ave<br>Pylon signage<br>Drive-thru opportunity<br>Located on a busy commuter route to/from<br>Downtown Pittsburgh (6 miles; 10 minutes) |  |
| AREA RETAILERS      | Starbucks, McDonald's, Eat'n Park, Popeye's,<br>Burger King, Wing Stop, Red White Blue Thrift                                                                                                                                                                                                                                                 |  |
| AREA ATTRACTIONS    | Alpha Lab Health, Lincoln Avenue Brewery,<br>Revival on Lincoln                                                                                                                                                                                                                                                                               |  |
| ZONING              | Highway Commercial                                                                                                                                                                                                                                                                                                                            |  |
| COUNTY              | Allegheny                                                                                                                                                                                                                                                                                                                                     |  |
| MARKET              | Bellevue-Avalon                                                                                                                                                                                                                                                                                                                               |  |