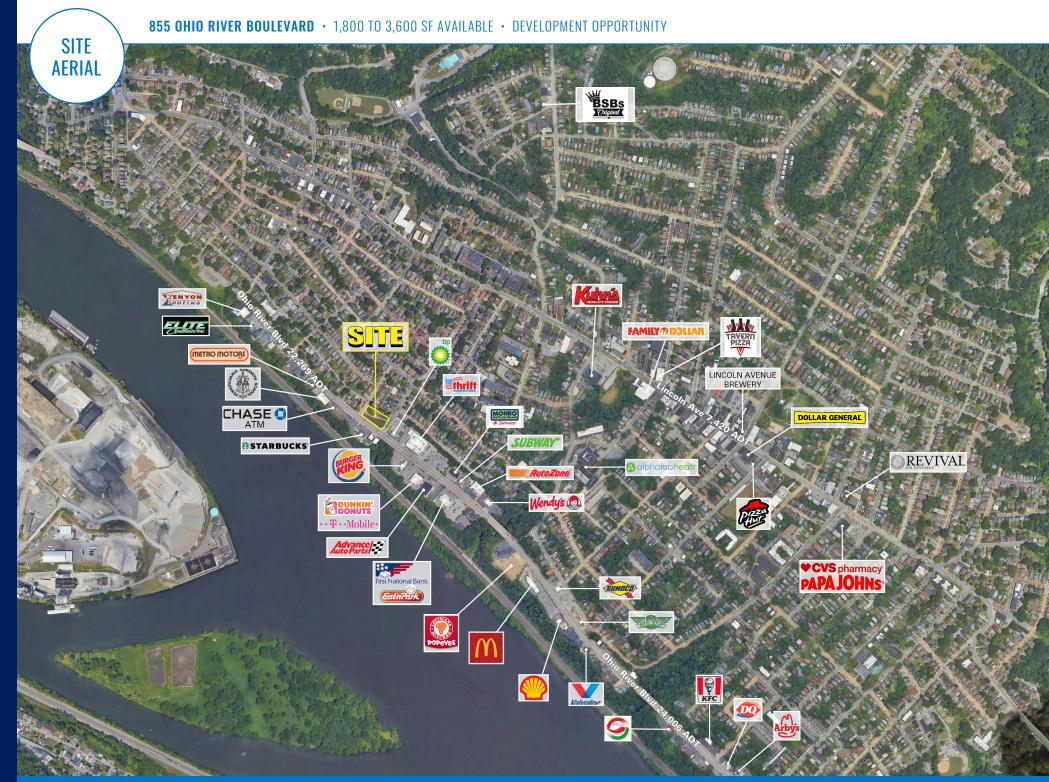

#### 855 OHIO RIVER BOULEVARD • 1,800 TO 3,600 SF AVAILABLE • DEVELOPMENT OPPORTUNITY

| AVAILABLE SPACE     | 1,800 to 3,600 SF                                                                                                                                                                                                                                                                                                                             |  |
|---------------------|-----------------------------------------------------------------------------------------------------------------------------------------------------------------------------------------------------------------------------------------------------------------------------------------------------------------------------------------------|--|
| TRAFFIC COUNTS      | 22,268 ADT - PA-65 (Ohio River Blvd)                                                                                                                                                                                                                                                                                                          |  |
| PROPERTY HIGHLIGHTS | 0.494 acres<br>Build-to-suit or Ground Lease<br>Single tenant or multi tenant<br>1,800 - 3,600 SF proposed<br>Located at the signalized intersection of Ohio<br>River Boulevard (PA-65) and Elizabeth Ave<br>Pylon signage<br>Drive-thru opportunity<br>Located on a busy commuter route to/from<br>Downtown Pittsburgh (6 miles; 10 minutes) |  |
| AREA RETAILERS      | Starbucks, McDonald's, Eat'n Park, Popeye's,<br>Burger King, Wing Stop, Red White Blue Thrift                                                                                                                                                                                                                                                 |  |
| AREA ATTRACTIONS    | Alpha Lab Health, Lincoln Avenue Brewery,<br>Revival on Lincoln                                                                                                                                                                                                                                                                               |  |
| ZONING              | Highway Commercial                                                                                                                                                                                                                                                                                                                            |  |
| COUNTY              | Allegheny                                                                                                                                                                                                                                                                                                                                     |  |
| MARKET              | Bellevue-Avalon                                                                                                                                                                                                                                                                                                                               |  |