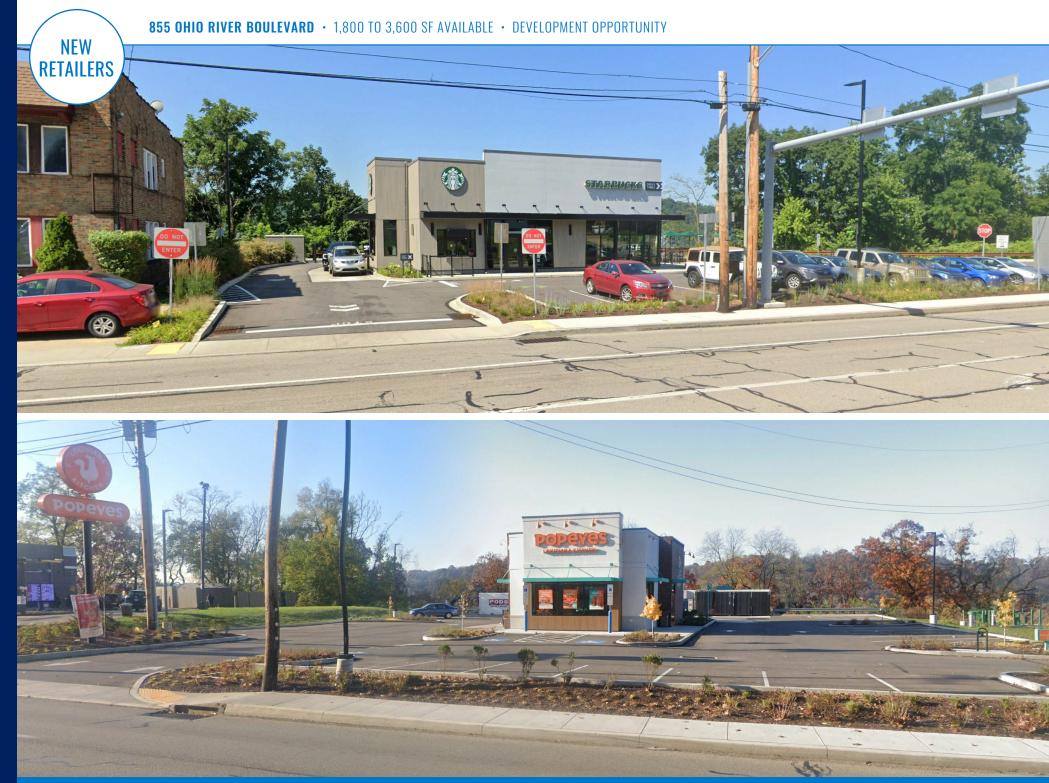

#### 855 OHIO RIVER BOULEVARD • 1,800 TO 3,600 SF AVAILABLE • DEVELOPMENT OPPORTUNITY

| AVAILABLE SPACE     | 1,800 to 3,600 SF                                                                                                                                                                                                                                                                                                                             |  |
|---------------------|-----------------------------------------------------------------------------------------------------------------------------------------------------------------------------------------------------------------------------------------------------------------------------------------------------------------------------------------------|--|
| TRAFFIC COUNTS      | 22,268 ADT - PA-65 (Ohio River Blvd)                                                                                                                                                                                                                                                                                                          |  |
| PROPERTY HIGHLIGHTS | 0.494 acres<br>Build-to-suit or Ground Lease<br>Single tenant or multi tenant<br>1,800 - 3,600 SF proposed<br>Located at the signalized intersection of Ohio<br>River Boulevard (PA-65) and Elizabeth Ave<br>Pylon signage<br>Drive-thru opportunity<br>Located on a busy commuter route to/from<br>Downtown Pittsburgh (6 miles; 10 minutes) |  |
| AREA RETAILERS      | Starbucks, McDonald's, Eat'n Park, Popeye's,<br>Burger King, Wing Stop, Red White Blue Thrift                                                                                                                                                                                                                                                 |  |
| AREA ATTRACTIONS    | Alpha Lab Health, Lincoln Avenue Brewery,<br>Revival on Lincoln                                                                                                                                                                                                                                                                               |  |
| ZONING              | Highway Commercial                                                                                                                                                                                                                                                                                                                            |  |
| COUNTY              | Allegheny                                                                                                                                                                                                                                                                                                                                     |  |
| MARKET              | Bellevue-Avalon                                                                                                                                                                                                                                                                                                                               |  |