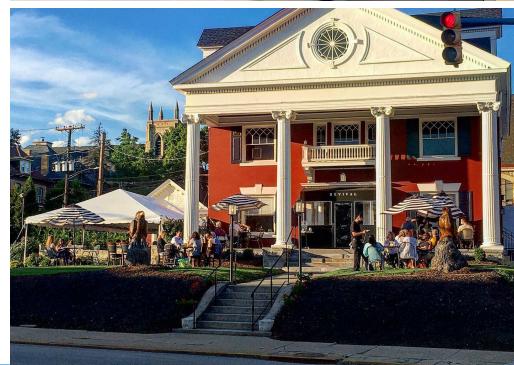

#### 855 OHIO RIVER BOULEVARD • 1,800 TO 3,600 SF AVAILABLE • DEVELOPMENT OPPORTUNITY

| AVAILABLE SPACE     | 1,800 to 3,600 SF                                                                                                                                                                                                                                                                                                                             |  |
|---------------------|-----------------------------------------------------------------------------------------------------------------------------------------------------------------------------------------------------------------------------------------------------------------------------------------------------------------------------------------------|--|
| TRAFFIC COUNTS      | 22,268 ADT - PA-65 (Ohio River Blvd)                                                                                                                                                                                                                                                                                                          |  |
| PROPERTY HIGHLIGHTS | 0.494 acres<br>Build-to-suit or Ground Lease<br>Single tenant or multi tenant<br>1,800 - 3,600 SF proposed<br>Located at the signalized intersection of Ohio<br>River Boulevard (PA-65) and Elizabeth Ave<br>Pylon signage<br>Drive-thru opportunity<br>Located on a busy commuter route to/from<br>Downtown Pittsburgh (6 miles; 10 minutes) |  |
| AREA RETAILERS      | Starbucks, McDonald's, Eat'n Park, Popeye's,<br>Burger King, Wing Stop, Red White Blue Thrift                                                                                                                                                                                                                                                 |  |
| AREA ATTRACTIONS    | Alpha Lab Health, Lincoln Avenue Brewery,<br>Revival on Lincoln                                                                                                                                                                                                                                                                               |  |
| ZONING              | Highway Commercial                                                                                                                                                                                                                                                                                                                            |  |
| COUNTY              | Allegheny                                                                                                                                                                                                                                                                                                                                     |  |
| MARKET              | Bellevue-Avalon                                                                                                                                                                                                                                                                                                                               |  |

# **BELLEVUE-AVALON**

Situated just ten minutes from the heart of downtown Pittsburgh, the Bellevue-Avalon area offers a prime location along scenic Ohio River Boulavard. Interstate 79 and Interstate 279 are easily accessible. This area offers residents a great blend of urban and suburban mix along with convenience for commuters to Pittsburgh.