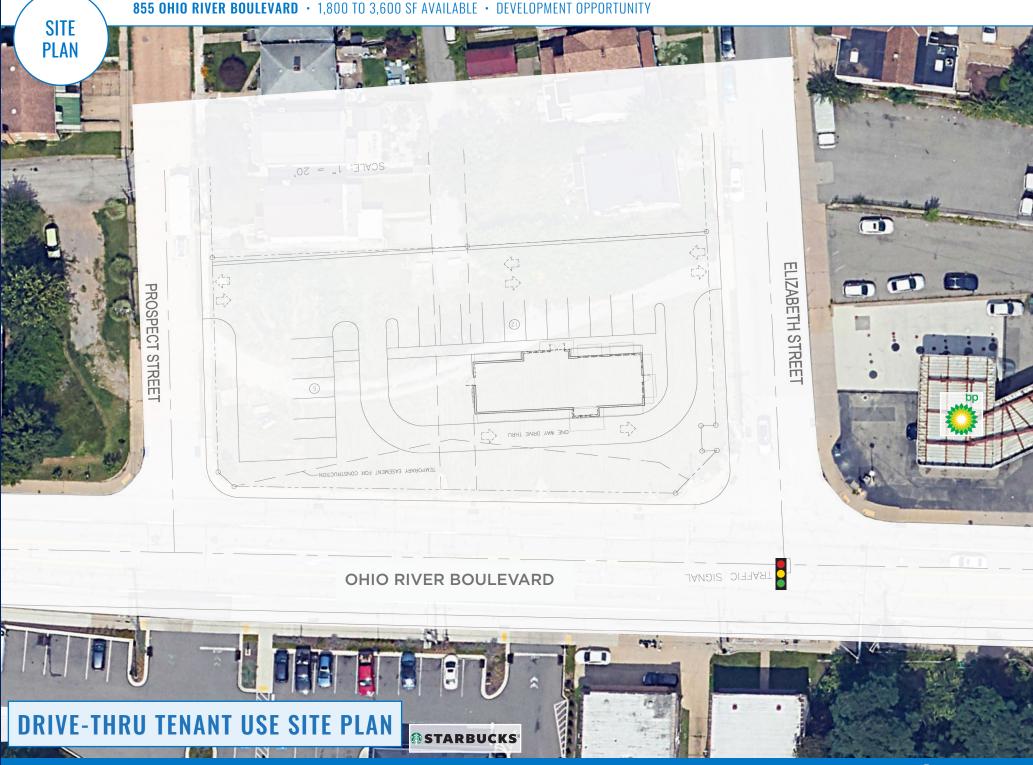

#### 855 OHIO RIVER BOULEVARD • 1,800 TO 3,600 SF AVAILABLE • DEVELOPMENT OPPORTUNITY

| AVAILABLE SPACE     | 1,800 to 3,600 SF                                                                                                                                                                                                                                                                                                                             |  |
|---------------------|-----------------------------------------------------------------------------------------------------------------------------------------------------------------------------------------------------------------------------------------------------------------------------------------------------------------------------------------------|--|
| TRAFFIC COUNTS      | 22,268 ADT - PA-65 (Ohio River Blvd)                                                                                                                                                                                                                                                                                                          |  |
| PROPERTY HIGHLIGHTS | 0.494 acres<br>Build-to-suit or Ground Lease<br>Single tenant or multi tenant<br>1,800 - 3,600 SF proposed<br>Located at the signalized intersection of Ohio<br>River Boulevard (PA-65) and Elizabeth Ave<br>Pylon signage<br>Drive-thru opportunity<br>Located on a busy commuter route to/from<br>Downtown Pittsburgh (6 miles; 10 minutes) |  |
| AREA RETAILERS      | Starbucks, McDonald's, Eat'n Park, Popeye's,<br>Burger King, Wing Stop, Red White Blue Thrift                                                                                                                                                                                                                                                 |  |
| AREA ATTRACTIONS    | Alpha Lab Health, Lincoln Avenue Brewery,<br>Revival on Lincoln                                                                                                                                                                                                                                                                               |  |
| ZONING              | Highway Commercial                                                                                                                                                                                                                                                                                                                            |  |
| COUNTY              | Allegheny                                                                                                                                                                                                                                                                                                                                     |  |
| MARKET              | Bellevue-Avalon                                                                                                                                                                                                                                                                                                                               |  |