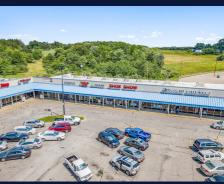

## Market Highlights

- Walmart Shadow Center with 2.2M annual visits
- Anchor tenants: Five Below and Dollar Tree
- Surrounding national retailers include Save-A-Lot, Rural King, Bob Evans, and Arby's

Maysville Market Center is anchored by a high-performing Walmart with 2.2M annual visits that draws shoppers from across Zanesville and surrounding small towns. The plaza shares an entrance with Walmart, ensuring a steady stream of customers and high visibility for your business, making it a perfect location for retail, healthcare services, or a restaurant.