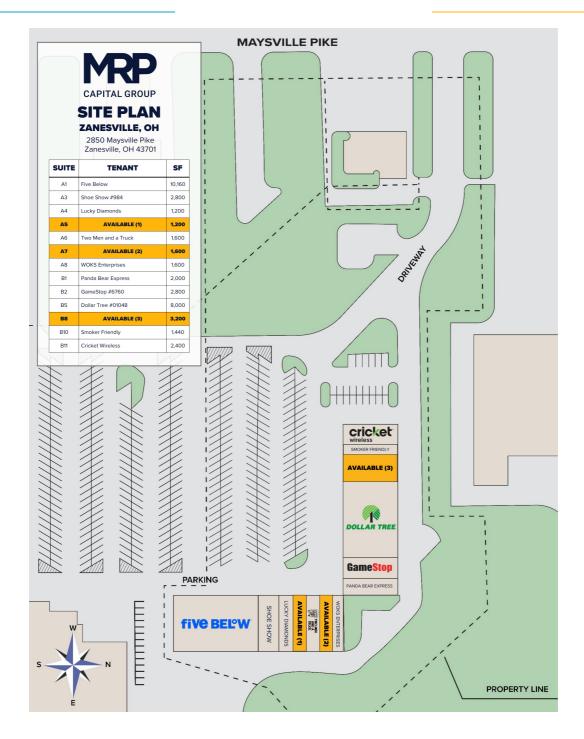

**GLA** 40,000 SF

**Space Available** 6,000 SF

**True Trade Area Population** 40,434

Traffic Count 16,500

## Market Highlights

- Walmart Shadow Center with 2.2M annual visits
- Anchor tenants: Five Below and Dollar Tree
- Surrounding national retailers include Save-A-Lot, Rural King, Bob Evans, and Arby's

Maysville Market Center is anchored by a high-performing Walmart with 2.2M annual visits that draws shoppers from across Zanesville and surrounding small towns. The plaza shares an entrance with Walmart, ensuring a steady stream of customers and high visibility for your business, making it a perfect location for retail, healthcare services, or a restaurant.