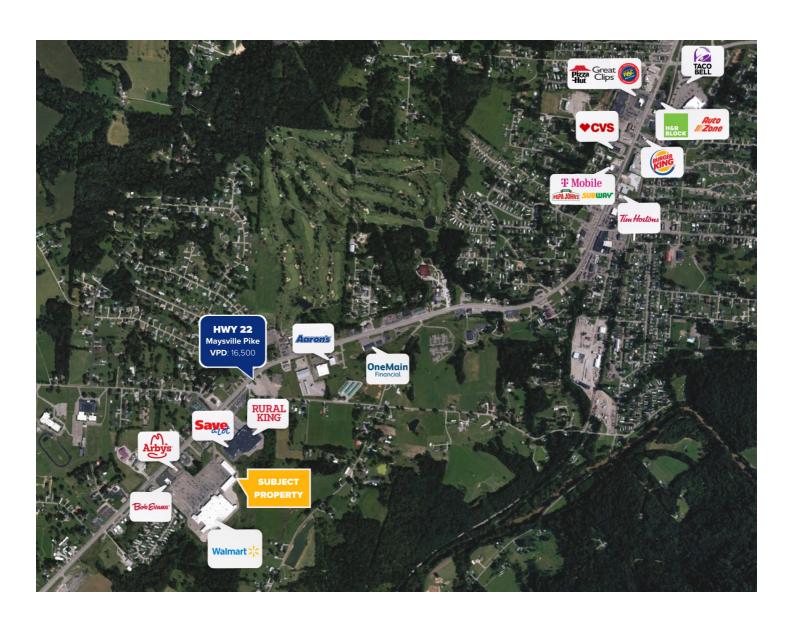

**GLA** 40,000 SF

**Space Available** 6,000 SF

**True Trade Area Population** 40,434

Traffic Count 16,500

## Market Highlights

- Walmart Shadow Center with 2.2M annual visits
- Anchor tenants: Five Below and Dollar Tree
- Surrounding national retailers include Save-A-Lot, Rural King, Bob Evans, and Arby's

Maysville Market Center is anchored by a high-performing Walmart with 2.2M annual visits that draws shoppers from across Zanesville and surrounding small towns. The plaza shares an entrance with Walmart, ensuring a steady stream of customers and high visibility for your business, making it a perfect location for retail, healthcare services, or a restaurant.