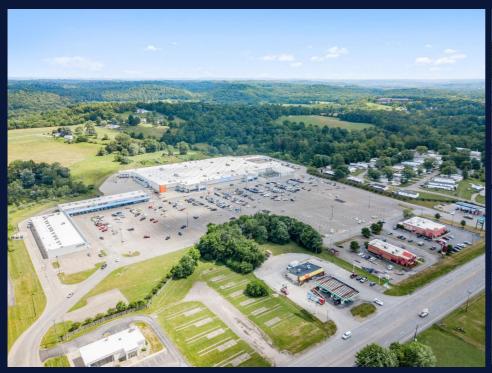

## Market Highlights

- Walmart Shadow Center with 2.2M annual visits
- Anchor tenants: Five Below and Dollar Tree
- Surrounding national retailers include Save-A-Lot, Rural King, Bob Evans, and Arby's

Maysville Market Center is anchored by a high-performing Walmart with 2.2M annual visits that draws shoppers from across Zanesville and surrounding small towns. The plaza shares an entrance with Walmart, ensuring a steady stream of customers and high visibility for your business, making it a perfect location for retail, healthcare services, or a restaurant.