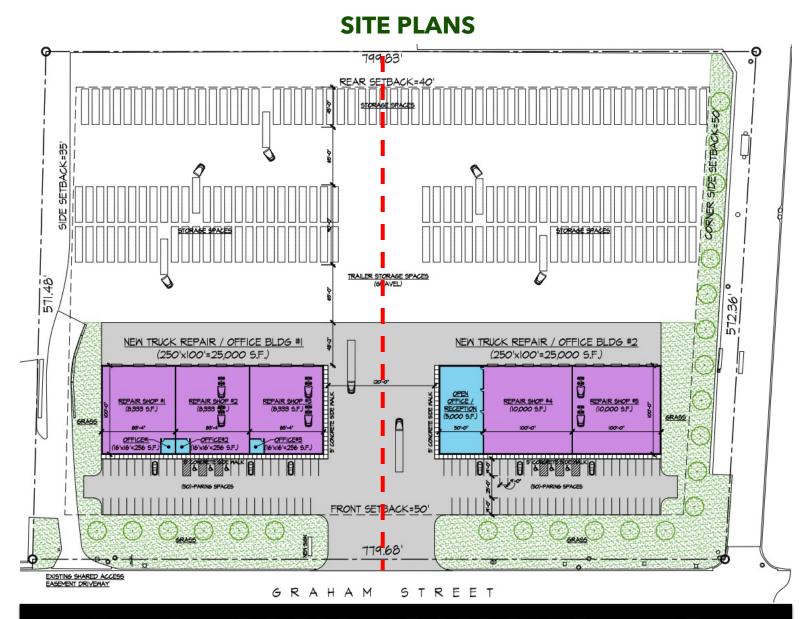

#### **Specifications**

- Building Size: ±24,650/49,300 SF
- Land Area: ±5.0/10.0 Acres
- Total Units: 2 Buildings/6 Units
- Year Built: New/2024
- Office: Build-to-Suit
- Clear Height: 20
- Power: Heavy
- Parking: ±50/100 Cars
- Sprinklers: Yes
- 9/19 Oversized DIDs
- Parking: ±75/155 Truck & Trailer Parking Spaces

#### **Highlights**

- State-of-the-Art Truck
  Terminal Available
- Customizable Offices & Bays to Suit Tenants
- Zoned I-2 for Heavy Uses & Outdoor Storage
- Fully Fenced & Secured Lot
- Bay Sizes Range from 8,333-10,000 SF Each
- 4 Miles to I-90 Junction
- Take Advantage of the Owner Developing the Property to Meet Your Specific Needs

### 24,650 SF on 5 Acres or 49,300 SF on 10 Acres

## BAY SIZES 8,333 - 10,000 SF FOR LEASE

Brad Bullington Broker/Listing Agent 630.674.6989 brad@gcrealtyinc.com GC Realty & Development LLC 215 E Irving Park Rd, Roselle, IL 60172 630.674.6989 Bryan Sonn Broker/Listing Agent 847.207.2108 bryan@gcrealtyinc.com