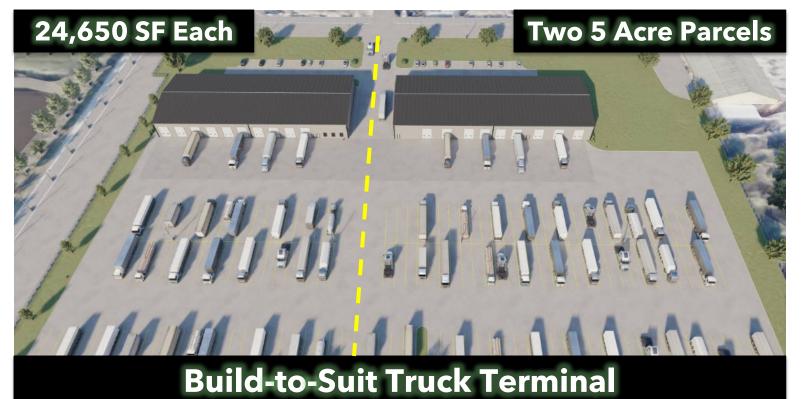

Divisible 8,333 SF Up to 49,300 SF

\$18 Psf Net

#### **Specifications**

- Building Size: ±24,650/49,300 SF
- Land Area: ±5.0/10.0 Acres
- Total Units: 2 Buildings/6 Units
- Year Built: New/2024
- Office: Build-to-Suit
- Clear Height: 20
- Power: Heavy
- Parking: ±50/100 Cars
- Sprinklers: Yes
- 9/19 Oversized DIDs
- Parking: ±75/155 Truck & Trailer Parking Spaces

#### **Highlights**

- State-of-the-Art Truck
  Terminal Available
- Customizable Offices & Bays to Suit Tenants
- Zoned I-2 for Heavy Uses & Outdoor Storage
- Fully Fenced & Secured Lot
- Bay Sizes Range from 8,333-10,000 SF Each
- 4 Miles to I-90 Junction
- Take Advantage of the Owner Developing the Property to Meet Your Specific Needs

### 24,650 SF on 5 Acres or 49,300 SF on 10 Acres