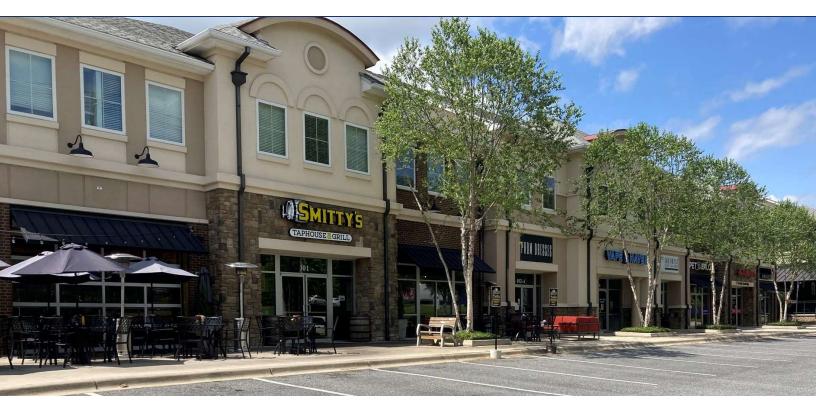

## EXECUTIVE SUMMARY **PERSIMMON HILL - BLDG. 6265 STE. 105** 6265 & 6267 OLD WATER OAK DRIVE, TALLAHASSEE, FL 32312

#### **PROPERTY OVERVIEW**

This popular commercial center is well located on Thomasville Road, just north of Kerry Forest Parkway. Serving the Northeast sub-market of Tallahassee, Persimmon Hill provides a mix of great retail shopping and dining experiences as well as Class A office space.

#### **PROPERTY HIGHLIGHTS**

- High Profile location in NE Tallahassee, just north of the Walmart Supercenter
- Excellent Demographics
- 200+ parking spaces
- Great Signage and Visibility
- Building Sizes: 6265 is 26,583 sf; 6267 is 26,583 sf