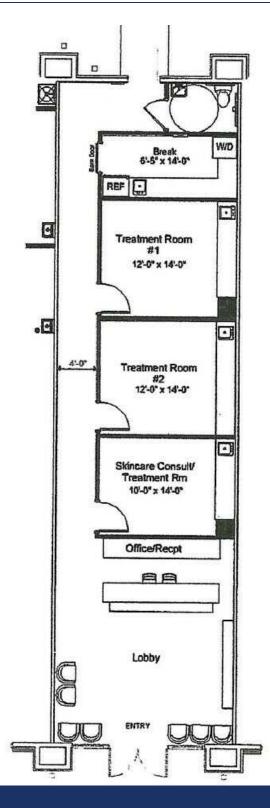

# BLDG. 6265, SUITE 105 **PERSIMMON HILL - BLDG. 6265 STE. 105** 6265 & 6267 OLD WATER OAK DRIVE, TALLAHASSEE, FL 32312

Laurie Blank 850.545.5107 Iblank16@comcast.net **TLG REAL ESTATE SERVICES** 3520 Thomasville Road, Suite 200, Tallahassee, FL 32309 850.385.6363

This information has been obtained from sources believed reliable. We have not verified it and make no guarantee, warranty or representation about it. Any projections, opinions, assumptions or estimates used are for example only and do not represent the current or future performance of the property. You and your advisors should conduct a careful, independent investigation of the property to determine to your satisfaction the suitability of the property for your needs. Photos herein are the property of their respective owners and use of these images without the express written content of the owner is prohibited to your satisfaction the