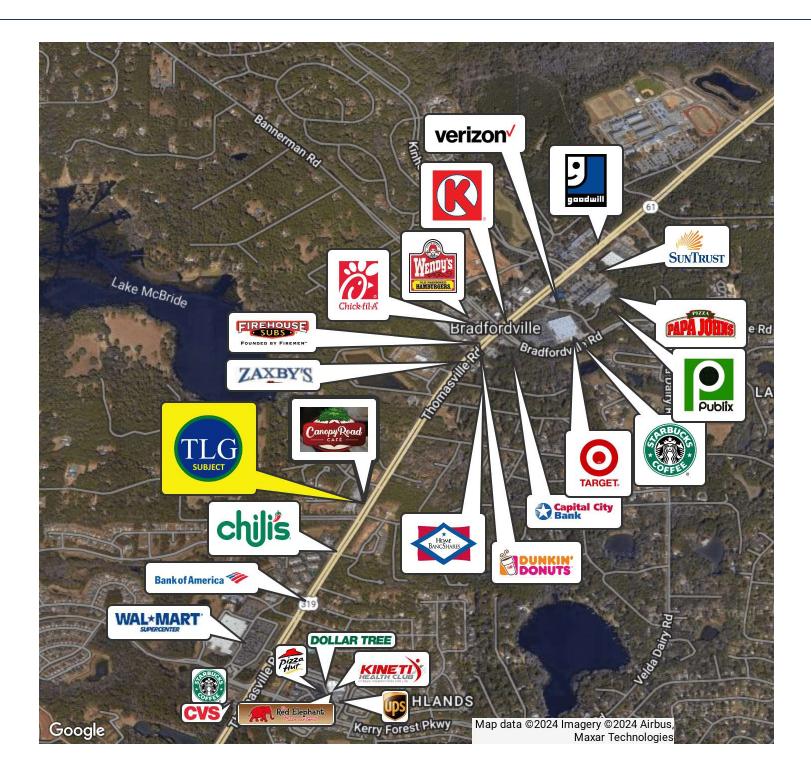

#### RETAILER MAP **PERSIMMON HILL - BLDG. 6265 STE. 105** 6265 & 6267 OLD WATER OAK ROAD, TALLAHASSEE, FL 32312

Laurie Blank 850.545.5107 Iblank16@comcast.net

This information has been obtained from sources believed reliable. We have not verified it and make no guarantee, warranty or representation about it. Any projections, opinions, assumptions or estimates used are for example only and do not represent the current or future performance of the property. You and your advisors should conduct a careful, independent investigation of the property to determine to your satisfaction the suitability of the property for your needs. Photos herein are the property of their respective owners and use of these images without the express written content of the owner is prohibited.