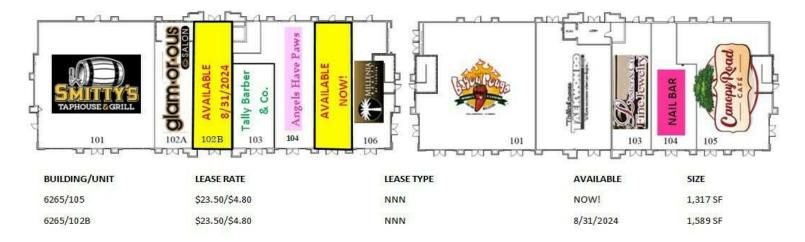

RETAIL SPACE AVAILABLE **PERSIMMON HILL - BLDG. 6265 STE. 105** 6265 & 6267 OLD WATER OAK DRIVE, TALLAHASSEE, FL 32312

# **RETAIL VACANCIES**

#### **OFFERING SUMMARY**

| Buildings:    | Bldg. 6265 - Suite 105 Retail                |
|---------------|----------------------------------------------|
| Available SF: | Ste. 105 - 1,317 sf<br><b>Available NOW!</b> |
| Lease Rate:   | \$23.50 sf/\$4.80 CAM                        |
| Year Built:   | 2012                                         |