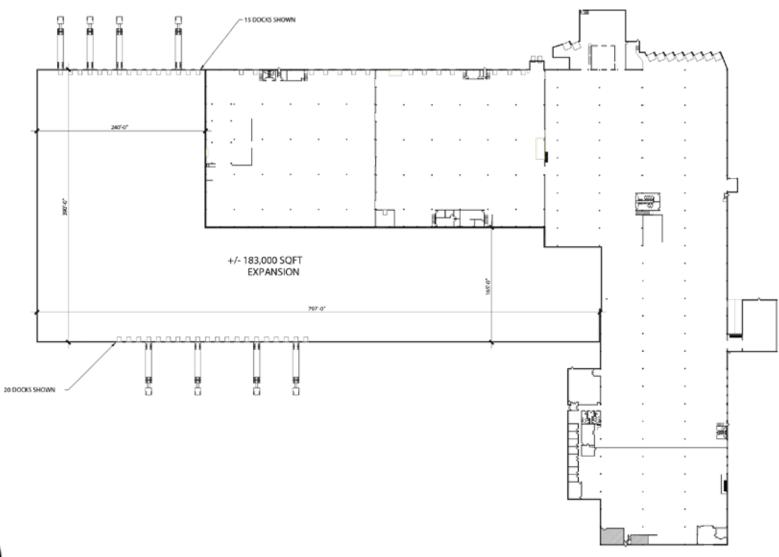

|
| LIGHTING           | High-Efficiency T8                                                     |
| POWER              | Heavy Power Throughout                                                 |
| PARKING            | 123+ Surface Spaces & Ample Trailer Parking                            |
| LAND AREA          | 16.17 Acres                                                            |
| ZONING             | UI: Urban Industrial & UC: Urban Commercial                            |
| PARCEL ID          | 592-8162-6170                                                          |
|                    |                                                                        |

### PROPERTY HIGHLIGHTS











# SITE PLAN 2821 MUTH COURT | SHEBOYGAN, WI





# SITE PLAN 2821 MUTH COURT | SHEBOYGAN, WI







| MILWAUKEE, WI | 50 MILES  |
|---------------|-----------|
| MADISON, WI   | 60 MILES  |
| CHICAGO, IL   | 143 MILES |