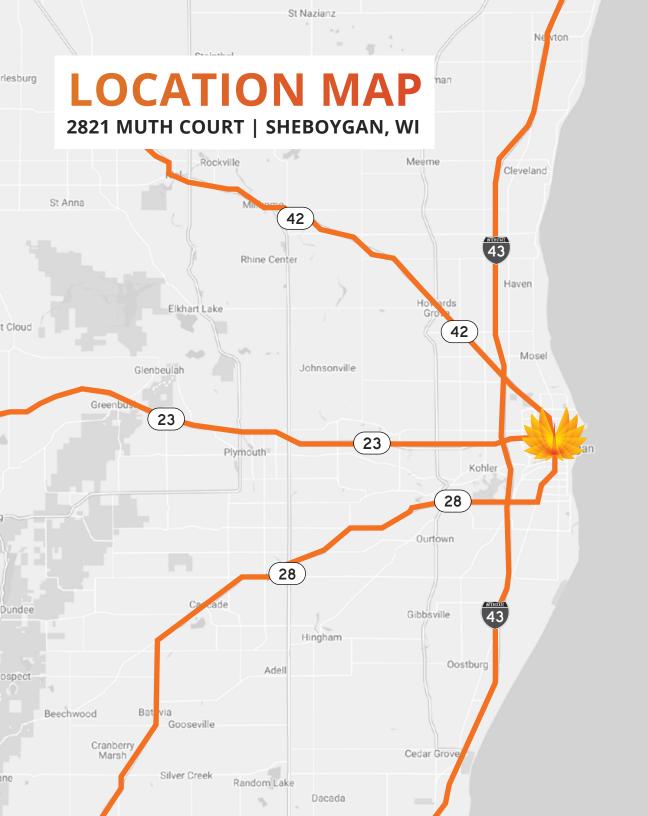

# SITE PLAN 2821 MUTH COURT | SHEBOYGAN, WI

| MILWAUKEE, WI | 50 MILES  |
|---------------|-----------|
| MADISON, WI   | 60 MILES  |
| CHICAGO, IL   | 143 MILES |