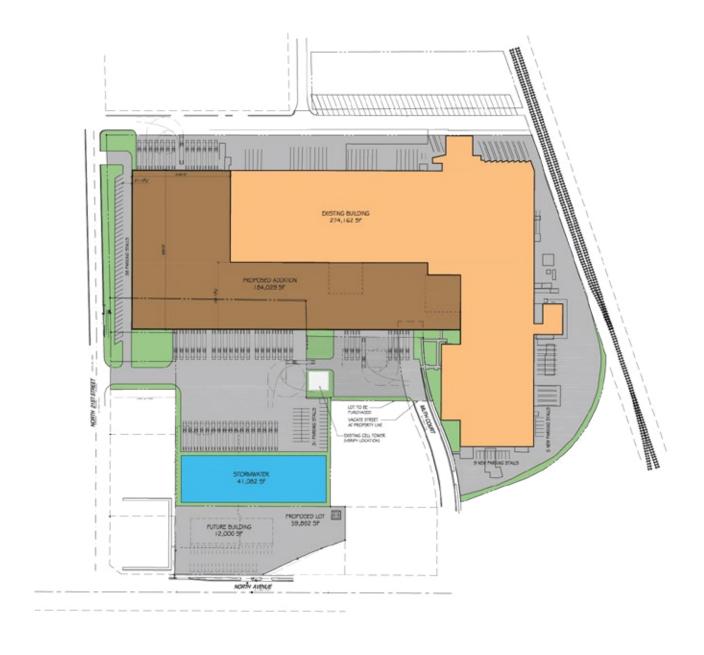

# SITE PLAN 2821 MUTH COURT | SHEBOYGAN, WI

#### 2821 MUTH COURT | SHEBOYGAN, WI

| BUILDING SIZE      | 184,029 SF                                                             |
|--------------------|------------------------------------------------------------------------|
| MINIMUM DIVISIBLE  | 20,000 SF                                                              |
| WAREHOUSE SPACE    | 184,029 SF                                                             |
| OFFICE SPACE       | BTS as Needed                                                          |
| MAXIMUM CONTIGUOUS | 184,029 SF in Expansion<br>458,191 SF in Original Building & Expansion |
| DOCK DOORS         | 35 Exterior                                                            |
| CLEAR HEIGHT       | 32' - 34'                                                              |
| COLUMN WIDTH/DEPTH | 27' x 56'                                                              |
| ROOF               | Insulated EPDM                                                         |
| WALLS              | Metal & Masonry                                                        |
| FLOORS             | 6+" Reinforced Concrete                                                |
| FIRE SUPPRESSION   | ESFR (Proposed)                                                        |
| LIGHTING           | High-Efficiency T8                                                     |
| POWER              | Heavy Power Throughout                                                 |
| PARKING            | 123+ Surface Spaces & Ample Trailer Parking                            |
| LAND AREA          | 16.17 Acres                                                            |
| ZONING             | UI: Urban Industrial & UC: Urban Commercial                            |
| PARCEL ID          | 592-8162-6170                                                          |
|                    |                                                                        |