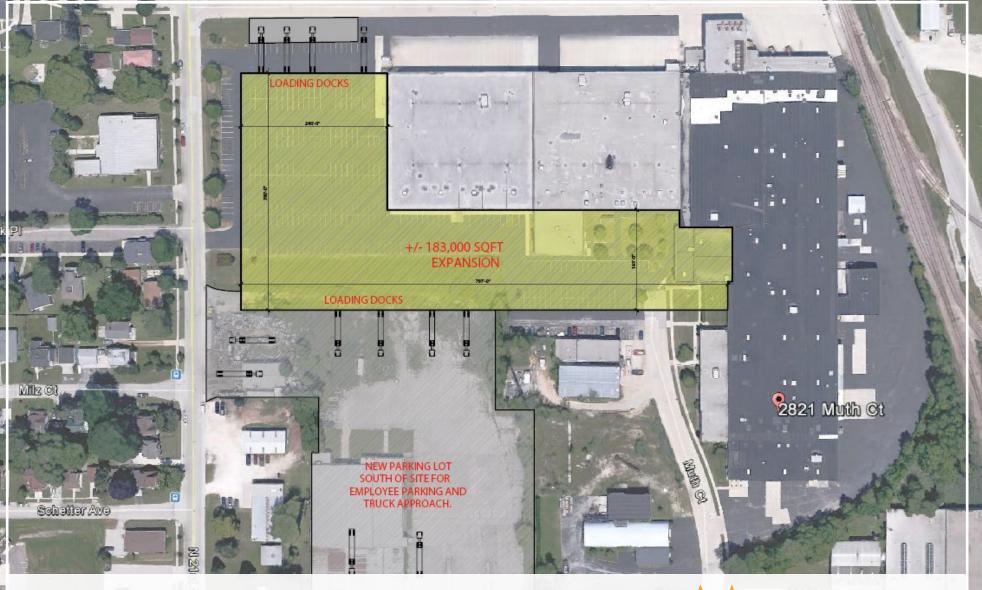

**BUILD TO SUIT** 2821 MUTH COURT 184,029 SF SHEBOYGAN, WI



PATRICK DEDERING | DIRECTOR, ACQUISITION & LEASING | 414-376-6933 | PATRICK@PHOENIXINVESTORS.COM

This document has been prepared by Phoenix Investors for advertising and general information only. Phoenix Investors makes no guarantees, representations, or warranties of any kind, expressed or implied, regarding the information including, but not limited to, warranties of content, accuracy, and reliability.

### **PROPERTY DETAILS**

#### 2821 MUTH COURT | SHEBOYGAN, WI

| BUILDING SIZE      | 184,029 SF                                                             |
|--------------------|------------------------------------------------------------------------|
| MINIMUM DIVISIBLE  | 20,000 SF