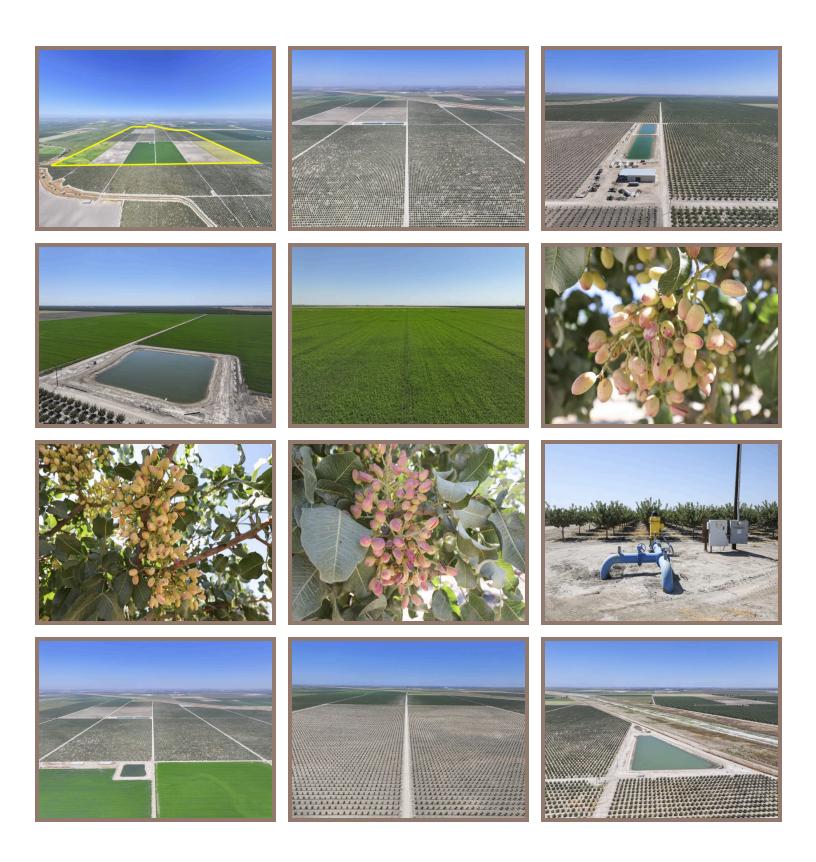

## +/-1,797.98 Acres - Pistachios & Open Ground - Chowchilla, CA

Ave 18 1/2 & Lincoln Rd, California 93610, USA • 1797.98 Acres

CalBRE: 00845607

Schuil Ag Real Estate

559-734-1700 • www.schuil.com

LOCATION:

Property is located west of the Avenue 18 1/2 and Lincoln Road intersection in Chowchilla, CA.

SIZE:

+/-1,797.98 Assessed Acres

**PLANTINGS:** 

## +/-1,260 Acres of Lost Hills Pistachios:

- +/-1,100 acres of 8th leaf pistachios.
- +/-160 acres of 4th leaf pistachios.

## +/-530 Acres of Open Land:

- +/-370 Acres of open ground used for farming Wheat and Sudan Grass Hay.
- +/-160 Acres of 2nd year Alfalfa.

**WATER:** 

Property has three (3) sources of water. Property is located in Triangle T Water District and part of Triangle T Water District GSA. There are 14 wells on the property (11 deep wells and three (3) shallow wells). Property receives Eastside Bypass flood water off the San Joaquin River. These flood flows are historically available every four (4) to five (5) years. There is a +/-40 acre future recharge pond that is fully funded with construction starting in 2024.

**SOLAR:** 

There is a  $\pm$ -5 acre, 622 KW solar farm at the north end of the property.

**BUILDINGS:** 

There is one (1) – two (2) story, insulated shop with two (2) offices, a kitchen, and one (1) full bathroom.