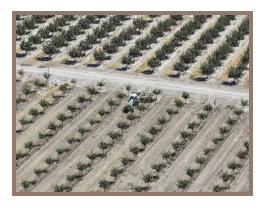

## +/-1,260 Acres of Lost Hills Pistachios:

- +/-1,100 acres of 8th leaf pistachios.
- +/-160 acres of 4th leaf pistachios.