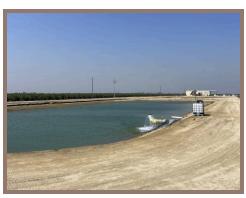

## +/-530 Acres of Open Land:

- +/-370 Acres of open ground used for farming Wheat and Sudan Grass Hay.
- +/-160 Acres of 2nd year Alfalfa.

**WATER:** 

Property has three (3) sources of water. Property is located in Triangle T Water District and part of Triangle T Water District GSA. There are 14 wells on the property (11 deep wells and three (3) shallow wells). Property receives Eastside Bypass flood water off the San Joaquin River. These flood flows are historically available every four (4) to five (5) years. There is a +/-40 acre future recharge pond that is fully funded with construction starting in 2024.