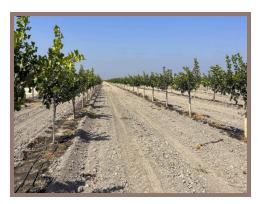

## +/-1,260 Acres of Lost Hills Pistachios:

- +/-1,100 acres of 8th leaf pistachios.
- +/-160 acres of 4th leaf pistachios.