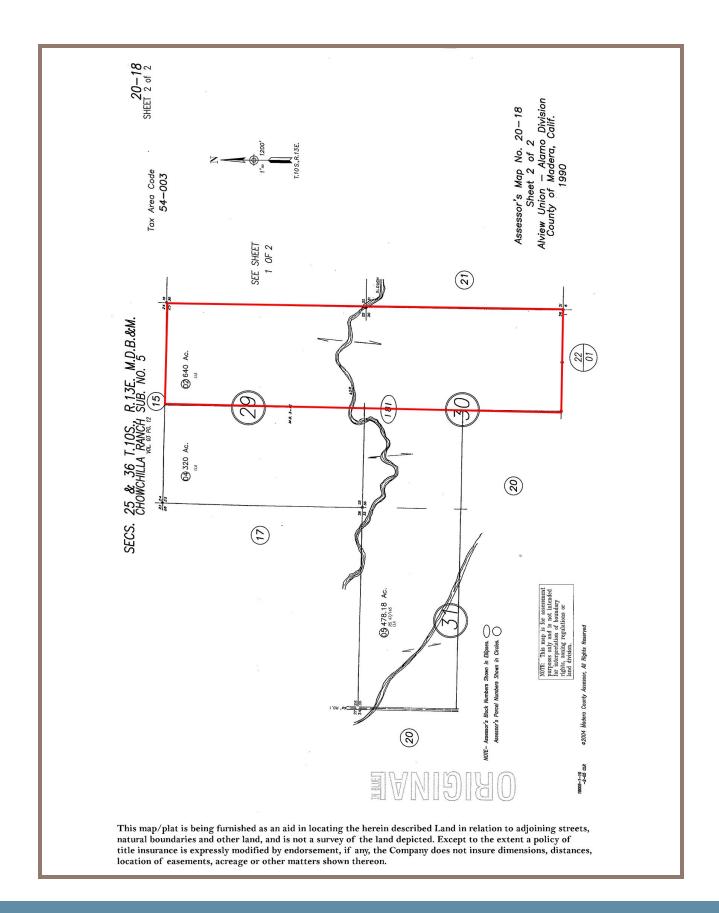

LEGAL:

Madera County APNs: 020-150-013, 020-180-005, 020-181-002, and 020-210-003.

SOIL:

Soil maps are available upon request.

GROUNDWATER DISCLOSURE:

Sustainable Groundwater Management Act (SGMA) requires groundwater basins to be sustainable by 2040. SGMA requires a Groundwater Sustainability Plan (GSP) by 2020. Said plans may limit ground water pumping. For more information please visit the SGMA website at www.sgma.water.ca.gov/portal/.