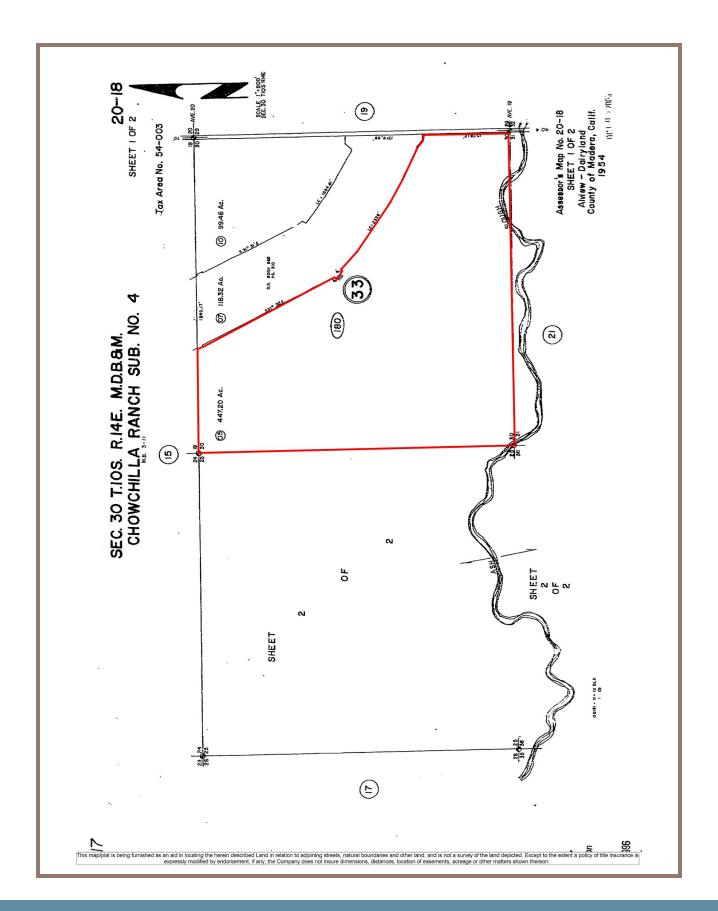

LEGAL:

Madera County APNs: 020-150-013, 020-180-005, 020-181-002, and 020-210-003.

SOIL:

Soil maps are available upon request.

GROUNDWATER DISCLOSURE:

Sustainable Groundwater Management Act (SGMA) requires groundwater basins to be sustainable by 2040. SGMA requires a Groundwater Sustainability Plan (GSP) by 2020. Said plans may limit ground water pumping. For more information please visit the SGMA website at www.sgma.water.ca.gov/portal/.