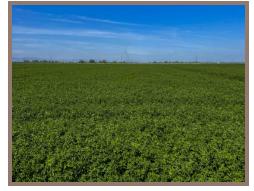

## +/-530 Acres of Open Land:

- +/-370 Acres of open ground used for farming Wheat and Sudan Grass Hay.
- +/-160 Acres of 2nd year Alfalfa.

**WATER:** 

Property has three (3) sources of water. Property is located in Triangle T Water District and part of Triangle T Water District GSA. There are 14 wells on the property (11 deep wells and three (3) shallow wells). Property receives Eastside Bypass flood water off the San Joaquin River. These flood flows are historically available every four (4) to five (5) years. There is a +/-40 acre future recharge pond that is fully funded with construction starting in 2024.