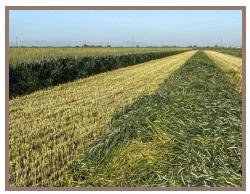

## +/-530 Acres of Open Land:

- +/-370 Acres of open ground used for farming Wheat and Sudan Grass Hay.
- +/-160 Acres of 2nd year Alfalfa.

**WATER:** 

Property has three (3) sources of water. Property is located in Triangle T Water District and part of Triangle T Water District GSA. There are 14 wells on the property (11 deep wells and three (3) shallow wells). Property receives Eastside Bypass flood water off the San Joaquin River. These flood flows are historically available every four (4) to five (5) years. There is a +/-40 acre future recharge pond that is fully funded with construction starting in 2024.