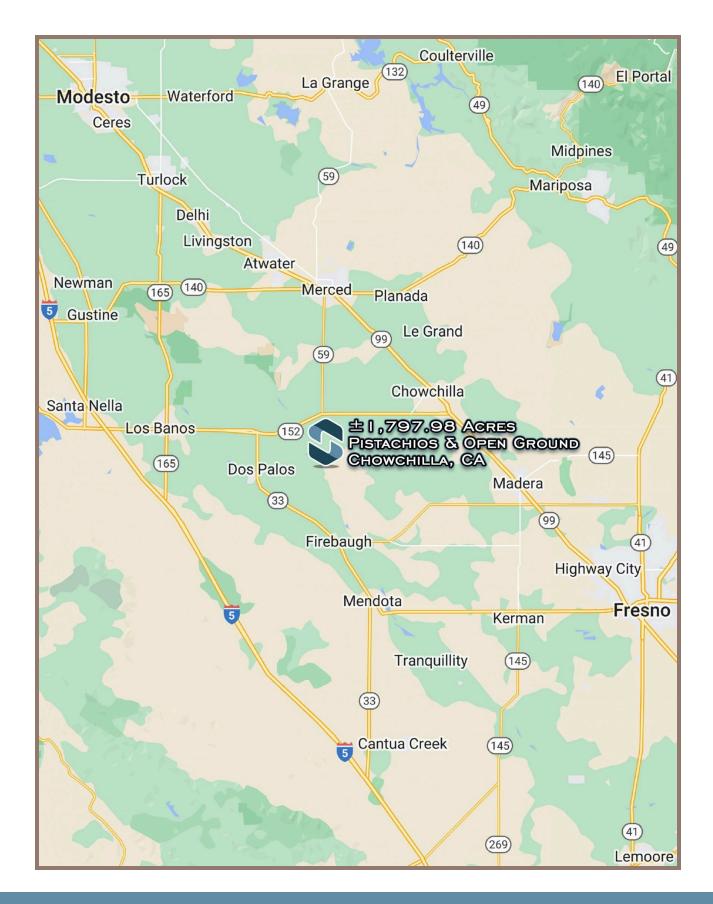

Property is located west of the Avenue 18 1/2 and Lincoln Road intersection in Chowchilla, CA.

SIZE:

+/-1,797.98 Assessed Acres

**PLANTINGS:** 