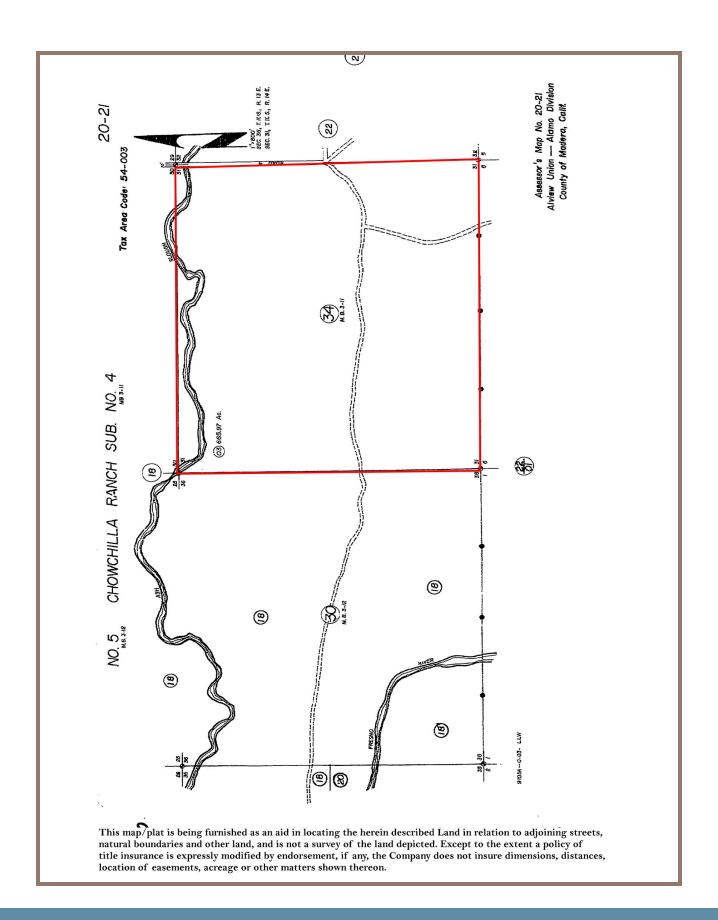

LEGAL:

Madera County APNs: 020-150-013, 020-180-005, 020-181-002, and 020-210-003.

SOIL:

Soil maps are available upon request.

GROUNDWATER DISCLOSURE:

Sustainable Groundwater Management Act (SGMA) requires groundwater basins to be sustainable by 2040. SGMA requires a Groundwater Sustainability Plan (GSP) by 2020. Said plans may limit ground water pumping. For more information please visit the SGMA website at www.sgma.water.ca.gov/portal/.