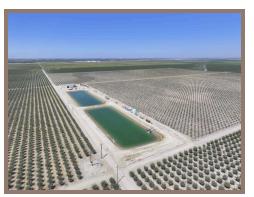

## +/-530 Acres of Open Land:

- +/-370 Acres of open ground used for farming Wheat and Sudan Grass Hay.
- +/-160 Acres of 2nd year Alfalfa.

**WATER:** 

Property has three (3) sources of water. Property is located in Triangle T Water District and part of Triangle T Water District GSA. There are 14 wells on the property (11 deep wells and three (3) shallow wells). Property receives Eastside Bypass flood water off the San Joaquin River. These flood flows are historically available every four (4) to five (5) years. There is a +/-40 acre future recharge pond that is fully funded with construction starting in 2024.