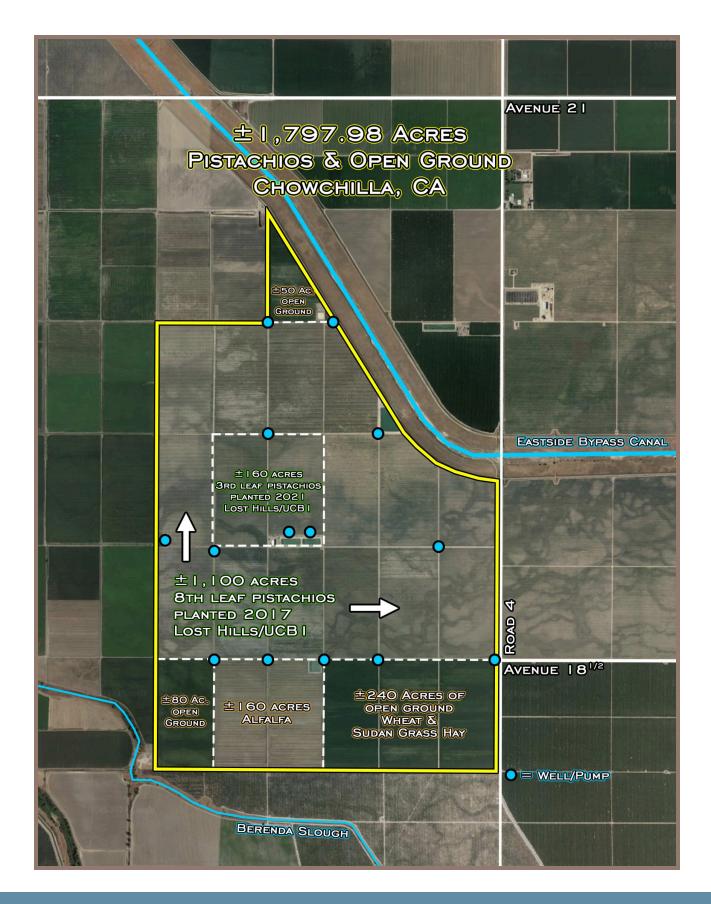

## +/-1,260 Acres of Lost Hills Pistachios:

- +/-1,100 acres of 8th leaf pistachios.
- +/-160 acres of 4th leaf pistachios.

## +/-530 Acres of Open Land:

- +/-370 Acres of open ground used for farming Wheat and Sudan Grass Hay.
- +/-160 Acres of 2nd year Alfalfa.

**WATER:** 

Property has three (3) sources of water. Property is located in Triangle T Water District and part of Triangle T Water District GSA. There are 14 wells on the property (11 deep wells and three (3) shallow wells). Property receives Eastside Bypass flood water off the San Joaquin River. These flood flows are historically available every four (4) to five (5) years. There is a +/-40 acre future recharge pond that is fully funded with construction starting in 2024.

**SOLAR:** 

There is a  $\pm$ -5 acre, 622 KW solar farm at the north end of the property.

**BUILDINGS:** 

There is one (1) – two (2) story, insulated shop with two (2) offices, a kitchen, and one (1) full bathroom.