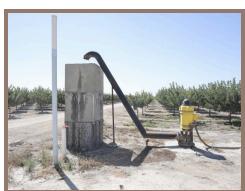

## +/-530 Acres of Open Land:

- +/-370 Acres of open ground used for farming Wheat and Sudan Grass Hay.
- +/-160 Acres of 2nd year Alfalfa.

**WATER:** 

Property has three (3) sources of water. Property is located in Triangle T Water District and part of Triangle T Water District GSA. There are 14 wells on the property (11 deep wells and three (3) shallow wells). Property receives Eastside Bypass flood water off the San Joaquin River. These flood flows are historically available every four (4) to five (5) years. There is a +/-40 acre future recharge pond that is fully funded with construction starting in 2024.