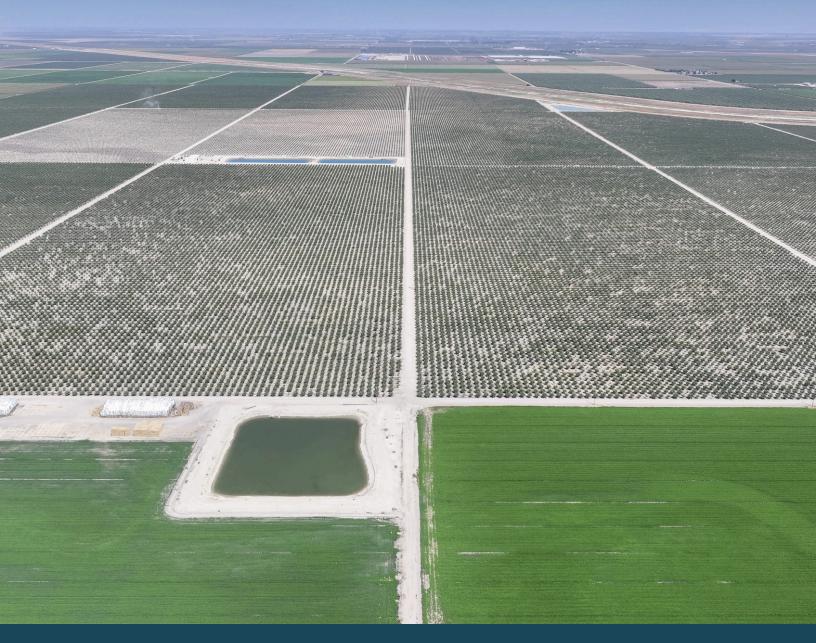

## +/-1,260 Acres of Lost Hills Pistachios:

- +/-1,100 acres of 8th leaf pistachios.
- +/-160 acres of 4th leaf pistachios.

## +/-530 Acres of Open Land:

- +/-370 Acres of open ground used for farming Wheat and Sudan Grass Hay.
- +/-160 Acres of 2nd year Alfalfa.

**WATER:** 

Property has three (3) sources of water. Property is located in Triangle T Water District and part of Triangle T Water District GSA. There are 14 wells on the property (11 deep wells and three (3) shallow wells). Property receives Eastside Bypass flood water off the San Joaquin River. These flood flows are historically available every four (4) to five (5) years. There is a +/-40 acre future recharge pond that is fully funded with construction starting in 2024.