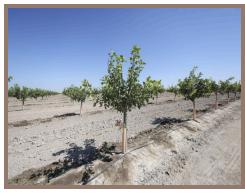

## +/-1,260 Acres of Lost Hills Pistachios:

- +/-1,100 acres of 8th leaf pistachios.
- +/-160 acres of 4th leaf pistachios.