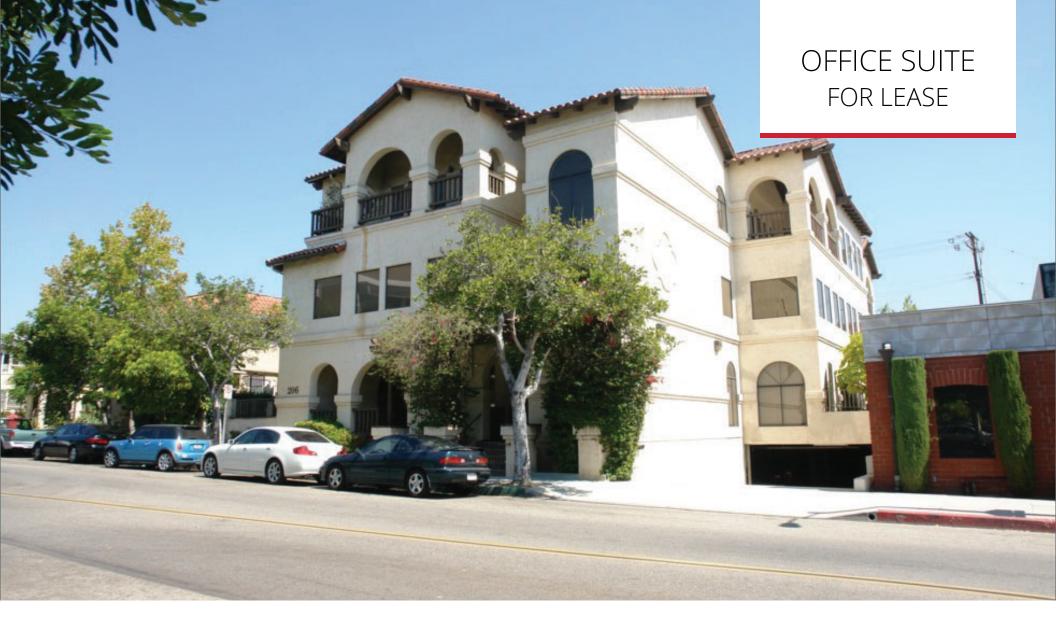

### 206 NORTH JACKSON STREET, SUITE 202

GLENDALE, CA 91206

### **OFFERING SUMMARY**

Available Space: 2,193 SF

Lease Rate: \$2.35/SF/MO, MG

Term: 3-5 Years

Building Size: 16,460 SF

Lot Size: 13.500 SF

Zoning: C3

Year Built: 1991

### PROPERTY OVERVIEW

Suite is comprised of a reception area, four (4) offices, one (1) conference room and an open area. There are seven (7) parking spaces available at \$50 per space per month. Property is an attractive garden office building with six (6) units; outstanding for professional offices; one block from Glendale City Hall, Courthouse, and Police Department, and Glendale Fashion Center.