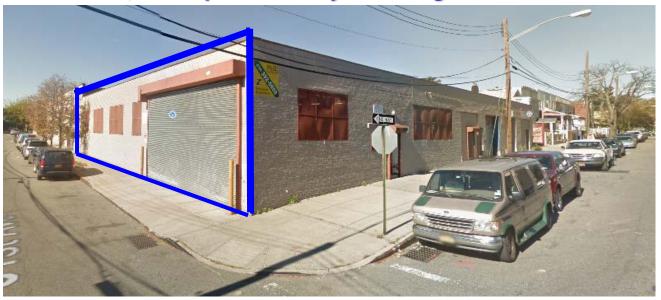

# 89-48 129th Street Richmond Hill, NY

## 3,000 Sq. Ft. 1-Story Building For Lease

#### **Property Features:**

4,500 Sq. Ft. Industrial S

- Immediate availability
- One loading
- Oversized elegge gate (14'x30')
- Side entrep ramp14' trapes
- ully ar-conditioned
- F. eproof & sprinklered
- 200 amps

#### 3,000 Sq. Ft. Warehouse/Office Space

- 13' ceilings
- One loading dock
- Three dedicated restroom
- Tenant-controlled electric
- Office entrance on 91st Avenue