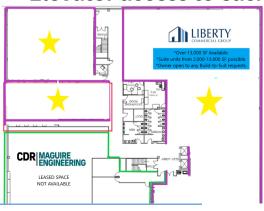

## Multiple spaces available on 3rd floor ranging from 2,000 – 13,000 SF

- Class A office building in downtown Williamsport business district close to restaurants, shopping and lodging.
  - Open floorplan allows any vision for build out request.
  - Owner open to any build-to-suit requests and also multitenant scenarios to meet SF needs.
  - High exposure property with parking available at adjacent parking deck.
  - Lease terms can be flexible with potential build-out inclusions.
  - Elevator access to each floor.