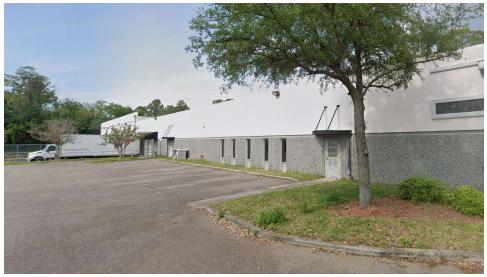

## Additional Photos

## **PROPERTY OVERVIEW**

16,129 SF available for lease. 8,936 sf is made up of office space and 7,193 sf is made up of warehouse space.

Building is split in half, the East side is occupied by a user taking 18,850 sf. The West side is available. The grade and dock doors are on the West side of the building. That space is common area for both tenants to use.

Other key features include brand new AC, sprinkler system, 24 ft high and 20 ft clear ceilings, 1 grade-level doors and 2 dock-high doors - both at 12x15, Phase 3 power, 240 amps, each unit has their own security system, sufficient parking for employees or trailers, and weekend security patrol.