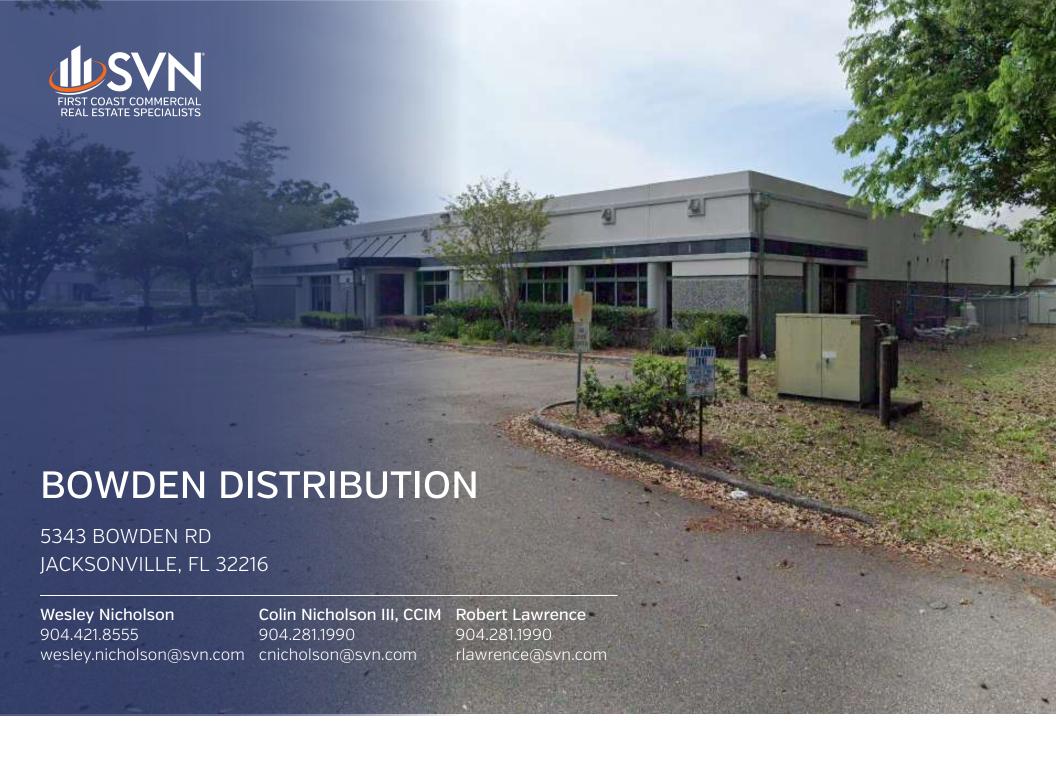

## Property Summary

### OFFERING SUMMARY

Lease Rate: \$9.50/sf + NNN

Building Size: 35,051 SF

Available SF: 16,129

Lot Size:

Zoning: CCG-1

## **PROPERTY OVERVIEW**

16,129 SF available for lease. 8,936 sf is made up of office space and 7,193 sf is made up of warehouse space.

Building is split in half, the East side is occupied by a user taking 18,850 sf. The West side is available. The grade and dock doors are on the West side of the building. That space is common area for both tenants to use.