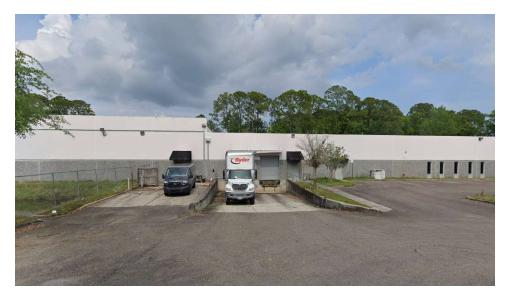

## Additional Photos

## **PROPERTY OVERVIEW**

16,129 SF available for lease. 8,936 sf is made up of office space and 7,193 sf is made up of warehouse space.

Building is split in half, the East side is occupied by a user taking 18,850 sf. The West side is available. The grade and dock doors are on the West side of the building. That space is common area for both tenants to use.

Other key features include brand new AC, sprinkler system, 24 ft high and 20 ft clear ceilings, 1 grade-level doors and 2 dock-high doors - both at 12x15, Phase 3 power, 240 amps, each unit has their own security system, sufficient parking for employees or trailers, and weekend security patrol.