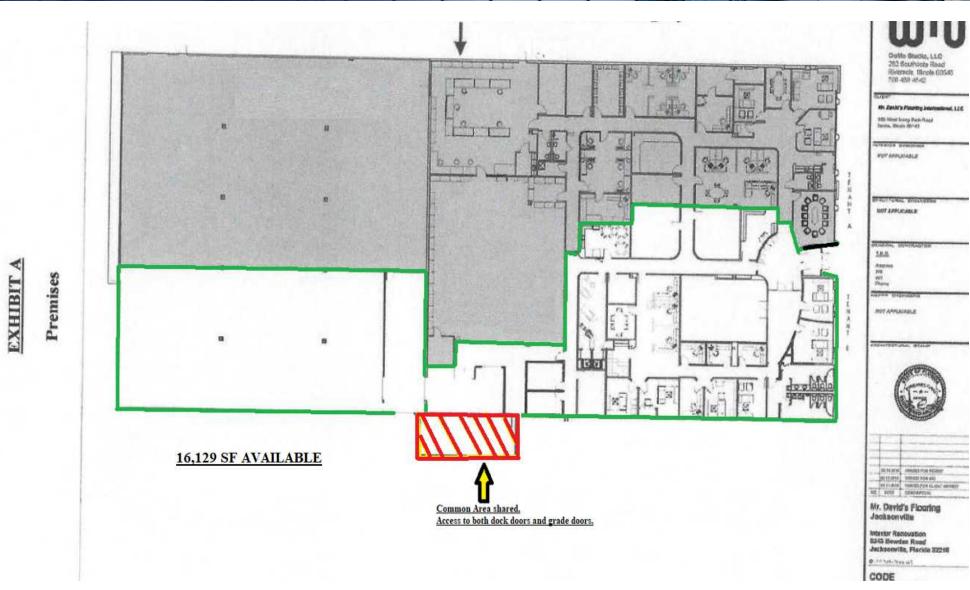

## **PROPERTY OVERVIEW**

16,129 SF available for lease. 8,936 sf is made up of office space and 7,193 sf is made up of warehouse space.

Building is split in half, the East side is occupied by a user taking 18,850 sf. The West side is available. The grade and dock doors are on the West side of the building. That space is common area for both tenants to use.

Other key features include brand new AC, sprinkler system, 24 ft high and 20 ft clear ceilings, 1 grade-level doors and 2 dock-high doors - both at 12x15, Phase 3 power, 240 amps, each unit has their own security system, sufficient parking for employees or trailers, and weekend security patrol.

14 Offices, 2 Conference Rooms, 2 training classrooms, 1 Kitchenette, 1 Fitness Center, Lobby space with private access, & 1 office in warehouse.