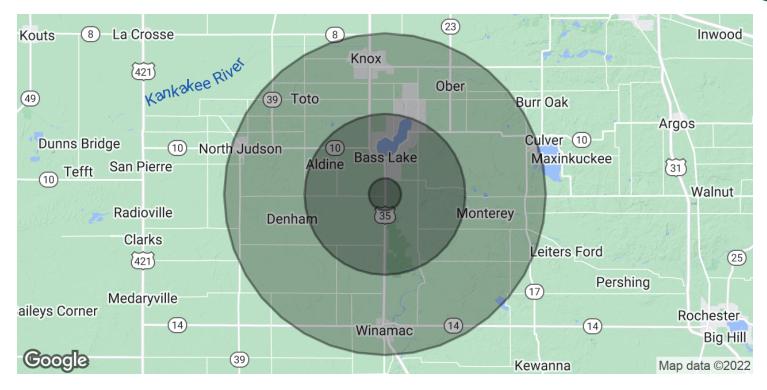

### **DEMOGRAPHICS MAP & REPORT**

| POPULATION           | 1 MILE | 5 MILES | 10 MILES |
|----------------------|--------|---------|----------|
| Total Population     | 146    | 3,512   | 22,143   |
| Average age          | 44.2   | 42.1    | 40.7     |
| Average age (Male)   | 46.8   | 43.6    | 39.1     |
| Average age (Female) | 43.3   | 42.3    | 42.2     |
| HOUSEHOLDS & INCOME  | 1 MILE | 5 MILES | 10 MILES |

| HOO2FHOFD2 & INCOME | IMILE    | 2 MILE2  | IO MITE2  |
|---------------------|----------|----------|-----------|
| Total households    | 54       | 1,325    | 8,640     |
| # of persons per HH | 2.7      | 2.7      | 2.6       |
| Average HH income   | \$52,366 | \$50,449 | \$45,875  |
| Average house value |          |          | \$118,911 |

 $<sup>\</sup>star$  Demographic data derived from 2010 US Census

**For Information Contact:** 

**James Buchanan** 

219.794.4343

jdbuchanan@commercialin-sites.com