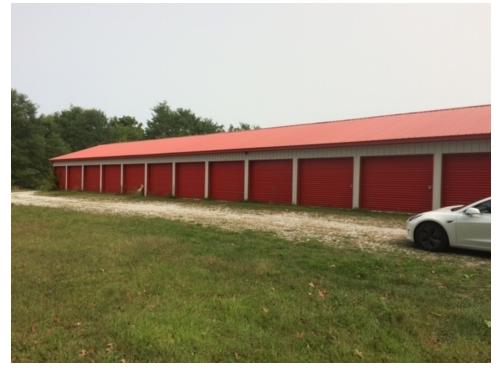

# **ADDITIONAL PHOTOS**

**For Information Contact:** 

**James Buchanan** 

219.794.4343

jdbuchanan@commercialin-sites.com

#### **PROPERTY OVERVIEW**

This income property has 38 storage units along with a 3,502 SF single family home all sitting on 14.38 +/- Acres. 38 storage units are a total of 5,100 SF. 32 out of the 38 units are leased. 16 - 10'x20', 16 - 10'x10' and 6 - 5'x10 storage units. Lots of ways to generate income with this property: rent storage units, rent outside parking or rent space on the billboard and rent the back 8 acres tillable land for a farmer. See attached Why Indiana on all the great benefits to move your business to Indiana. 497.8 feet of frontage on U.S. 35. Property is broker owned.