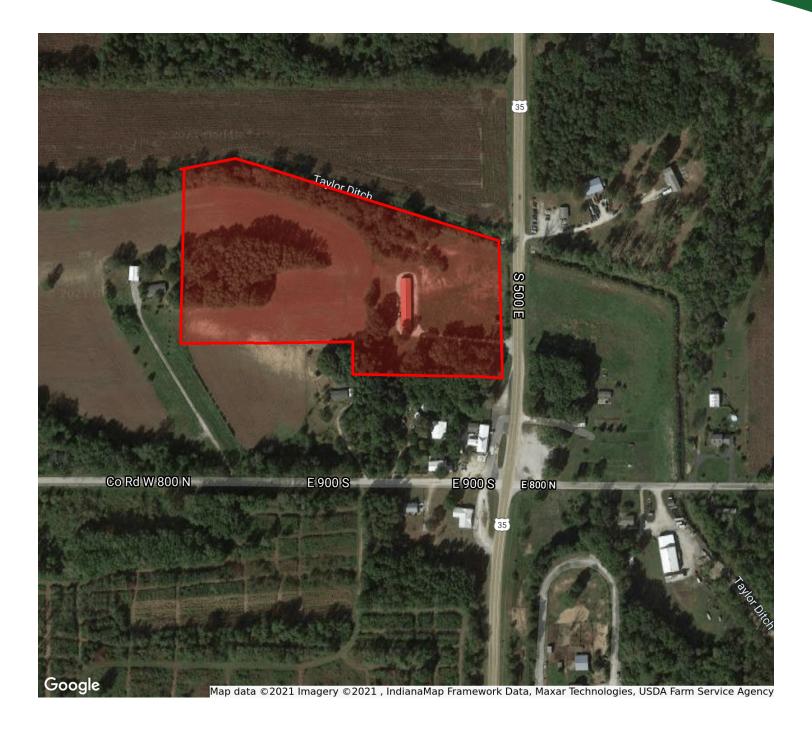

# **PROPERTY OUTLINE**

**For Information Contact:** 

**James Buchanan** 

219.794.4343

jdbuchanan@commercialin-sites.com

#### **PROPERTY OVERVIEW**

This income property has 38 storage units along with a 3,502 SF single family home all sitting on 14.38 +/- Acres. 38 storage units are a total of 5,100 SF. 32 out of the 38 units are leased. 16 - 10'x20', 16 - 10'x10' and 6 - 5'x10 storage units. Lots of ways to generate income with this property: rent storage units, rent outside parking or rent space on the billboard and rent the back 8 acres tillable land for a farmer. See attached Why Indiana on all the great benefits to move your business to Indiana. 497.8 feet of frontage on U.S. 35. Property is broker owned.