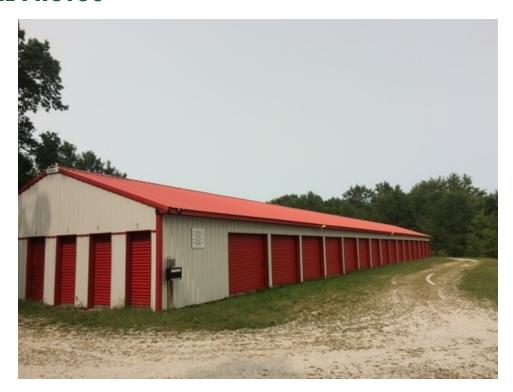

# **ADDITIONAL PHOTOS**

**For Information Contact:** 

**James Buchanan** 

219.794.4343

jdbuchanan@commercialin-sites.com

#### **PROPERTY OVERVIEW**

This income property has 38 storage units along with a 3,502 SF single family home all sitting on 14.38 +/- Acres. 38 storage units are a total of 5,100 SF. 32 out of the 38 units are leased. 16 - 10'x20', 16 - 10'x10' and 6 - 5'x10 storage units. Lots of ways to generate income with this property: rent storage units, rent outside parking or rent space on the billboard and rent the back 8 acres tillable land for a farmer. See attached Why Indiana on all the great benefits to move your business to Indiana. 497.8 feet of frontage on U.S. 35. Property is broker owned.