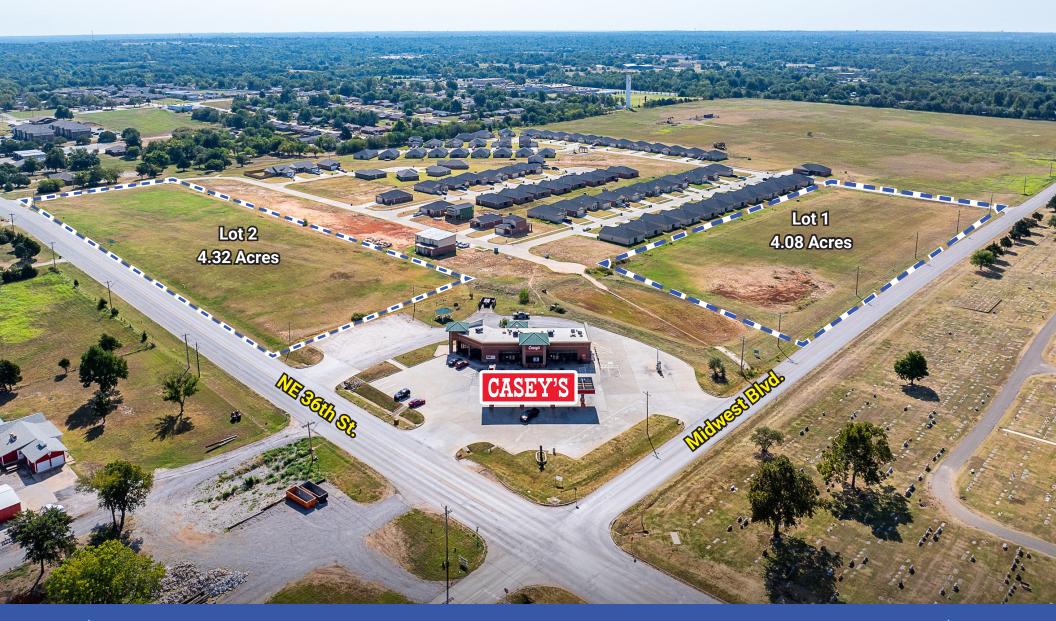

## **PROPERTY DETAILS**

Lot Size 4.08 Acres Lot 1 4.32 Acres Lot 2 Able to divide Sale Price \$12/SF

Prime area for retail development including a Casey's built in 2015

10 miles to downtown Oklahoma City

Four miles to Interstate-35 a part of the I-35 Megalopolis, the fastest-growing megaregion in the United States