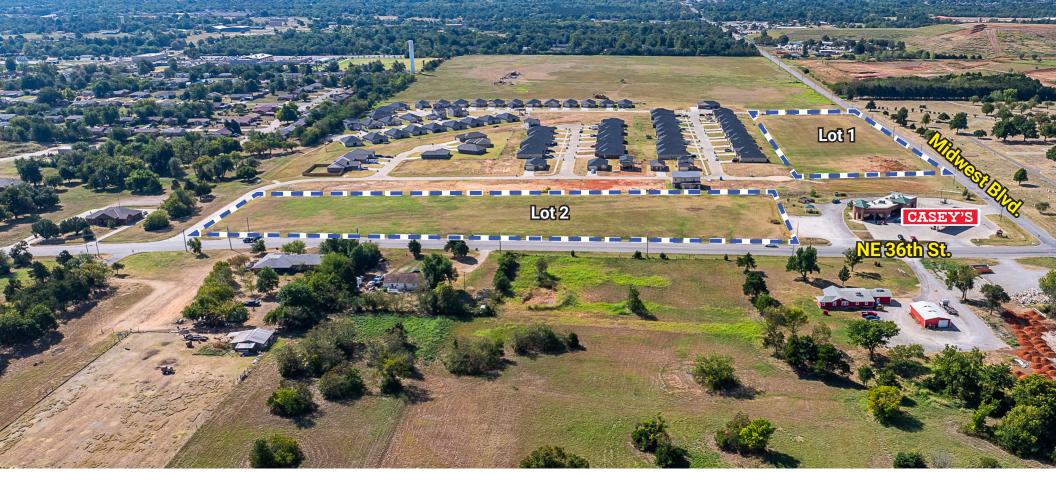

## **PROPERTY DETAILS**

Lot Size 4.08 Acres Lot 1 4.32 Acres Lot 2 Able to divide Sale Price \$12/SF

Prime area for retail development including a Casey's built in 2015

10 miles to downtown Oklahoma City

Four miles to Interstate-35 a part of the I-35 Megalopolis, the fastest-growing megaregion in the United States