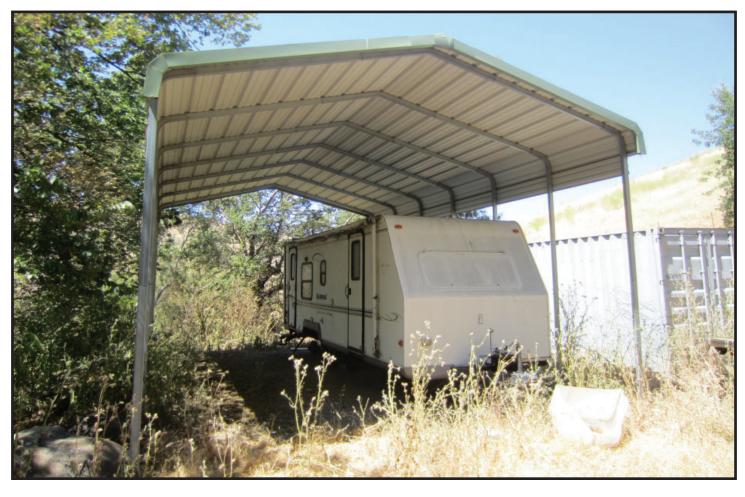

storage tanks.

**POWER:** There is electricity to the property.

**WILLIAMSON ACT:** The property is in the Williamson Act.

**ZONING:** Alameda County: "A-BE" (Agricultural District)

**PARCEL NUMBER:** 099B-6275-003