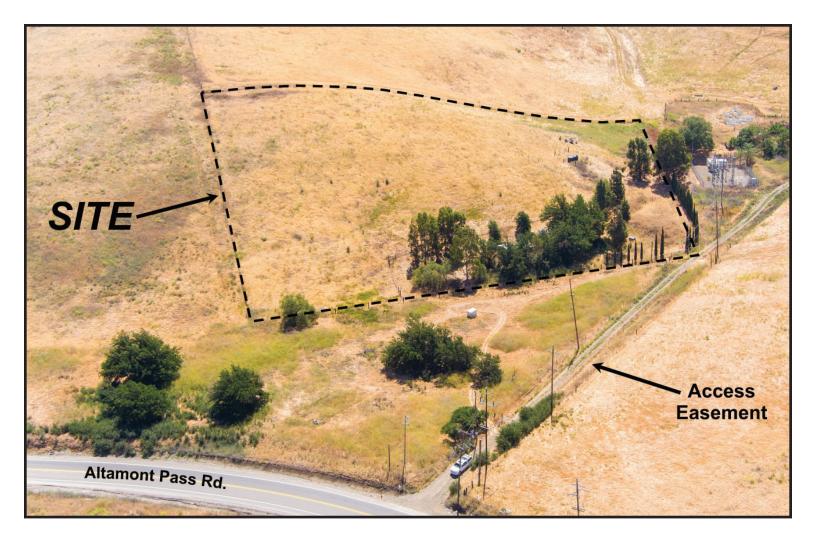

## FOR SALE ±5 ACRES OF AGRICULTURAL LAND

**SITE:** This property consists of approximately 5.17

acres of agricultural land on the south side of Altamont Pass Road approximately six miles northeast of Livermore and 11 miles west of

Tracy.

**ACCESS:** Access is by easement from Altamont Pass

Road.

**IMPROVEMENTS:** There is a trailer on the property of little or no

value plus a metal gazebo and shipping

container.

**WATER:** There is a well on the property plus two water