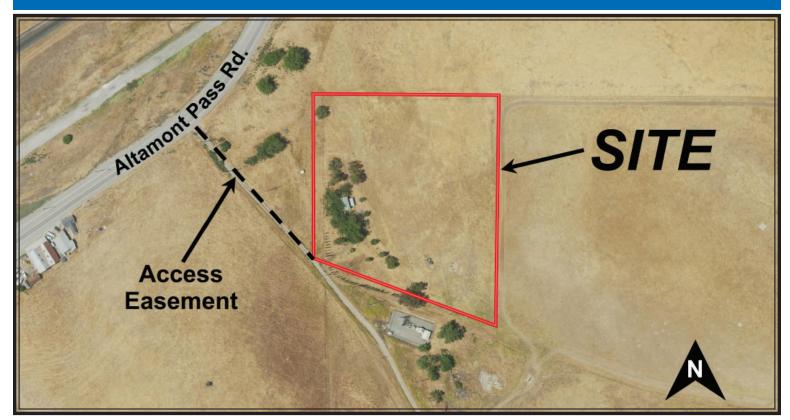

## FOR SALE ±5 ACRES OF AGRICULTURAL LAND

**SITE:** This property consists of approximately 5.17

acres of agricultural land on the south side of Altamont Pass Road approximately six miles northeast of Livermore and 11 miles west of

Tracy.

**ACCESS:** Access is by easement from Altamont Pass

Road.

**IMPROVEMENTS:** There is a trailer on the property of little or no

value plus a metal gazebo and shipping

container.

**WATER:** There is a well on the property plus two water