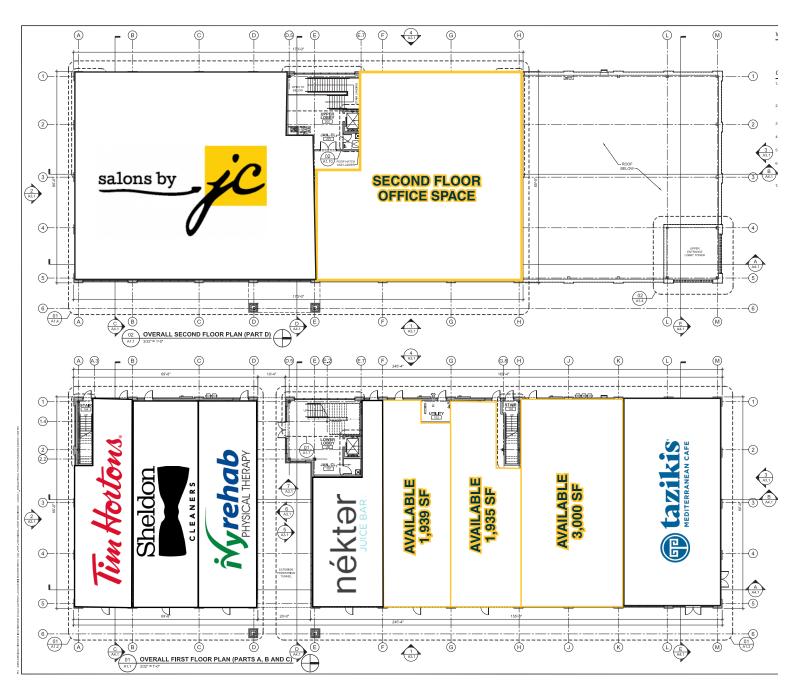

### Availability

MIN: 1,900 SF MAX: 6,800 SF

#### Features

- Join Tim Hortons, Salons by JC, Nekter Juice Bar, Sheldon Cleaners, Ivy Rehab Taziki's Mediterranean Cafe, and Fairfield Inn and Suites at this new mixed-use development, incorporating hotel, office and retail.
- Tremendous synergy in the immediate marketplace with a strong national retail presence.
- In addition to high traffic counts, the site is located by a strong residential community.
- Northwest corner of Rochester Road and South Boulevard. Immediately south of M-59 interchange.
- Excellent daytime population within a 3 mile radius of the site.
- Opportunities for multiple first floor retail space.