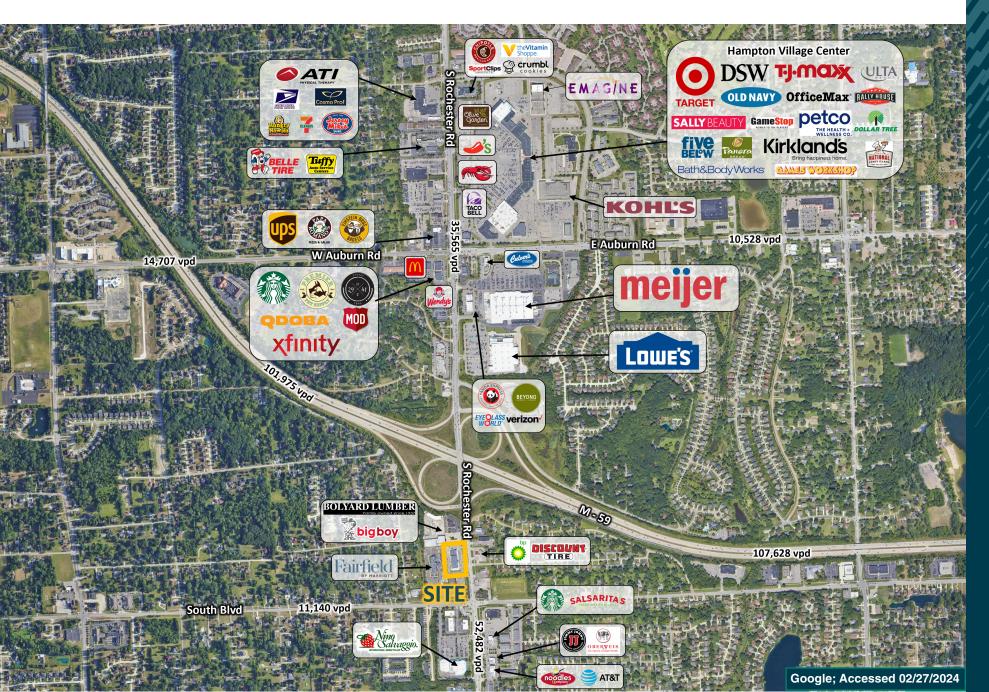

resence.
- In addition to high traffic counts, the site is located by a strong residential community.
- Northwest corner of Rochester Road and South Boulevard. Immediately south of M-59 interchange.
- Excellent daytime population within a 3 mile radius of the site.
- Opportunities for multiple first floor retail space.

### Area Tenants













### Demographics (2024)

|                       | 1 MILE    | 3 MILES   | 5 MILES   |
|-----------------------|-----------|-----------|-----------|
| POPULATION            | 7,974     | 70,357    | 205,198   |
| HOUSEHOLDS            | 2,855     | 27,590    | 81,126    |
| AVG HOUSEHOLD INCOME  | \$152,299 | \$148,202 | \$143,951 |
| DAYTIME<br>POPULATION | 9,415     | 79,323    | 226,593   |

## M

# THE GATEWAY II



## M

# THE GATEWAY II



# THE GATEWAY II









## CONTACT

# THE GATEWAY II

## M

## Brooke Wolf

Mid-America Real Estate - Michigan, Inc.

T: 248.855.6800

BWolf@MidAmericaGrp.com



38500 Woodward Ave, Suite 100 Bloomfield Hills, Michigan 48304 248.855.6800

MidAmericaGrp.com