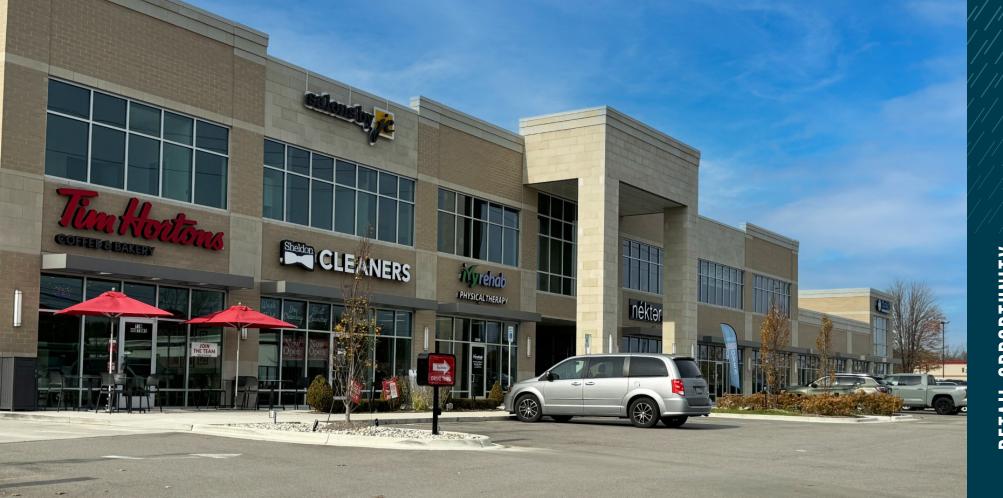

#### Features

- Join Tim Hortons, Salons by JC, Nekter Juice Bar, Sheldon Cleaners, Ivy Rehab Taziki's Mediterranean Cafe, and Fairfield Inn and Suites at this new mixed-use development, incorporating hotel, office and retail.
- Tremendous synergy in the immediate marketplace with a strong national retail presence.
- In addition to high traffic counts, the site is located by a strong residential community.
- Northwest corner of Rochester Road and South Boulevard. Immediately south of M-59 interchange.
- Excellent daytime population within a 3 mile radius of the site.
- Opportunities for multiple first floor retail space.