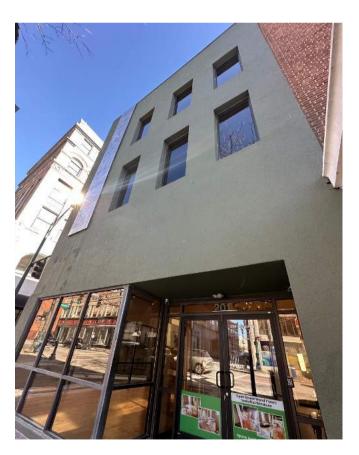

#### **Description**

In the very heart of Downtown Greensboro, the Huffines Building at 201 South Elm Street is available for lease. At a highly visible corner with plentiful windows, the 1st Floor is ideal for Retail or Office, and the 2nd Floor is well suited for Professional Office. The Elm Street Corridor has excellent foot traffic with many restaurants, coffee shops, breweries, and shops. Parking is conveniently available at street level and at the adjacent February One Parking Deck with over 700 parking spaces, EV charging, and monthly reservations available. Prominent neighbors include the International Civil Rights Museum, Jefferson Standard Building, Center City Park, LeBauer Park, Greensboro Chamber of Commerce, and the Westin Hotel planned next door including a restaurant, rooftop bar, and events venue.

#### **Property Details**

| 1st Floor | Retail / Office | 2nd Floor | Office        |
|-----------|-----------------|-----------|---------------|
| Available | ±3750 SF        | Available | ±3750 SF      |
| Rent      | \$5,750/month   | Rent      | \$4,950/month |