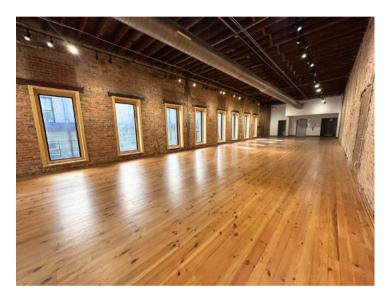

#### **Property Details**

| 1st Floor | Retail / Office | 2nd Floor | Office        |
|-----------|-----------------|-----------|---------------|
| Available | ±3750 SF        | Available | ±3750 SF      |
| Rent      | \$5,750/month   | Rent      | \$4,950/month |

Rent includes utilities and Wifi Internet. Tenants have access to common areas including the front lobby, restrooms, a break room, stairs, and the elevator. Additional basement storage is available.

Pricing and figures shown are deemed to be reliable, but no representations or warranties are being made to the accuracy and is subject to errors and omissions, and changes of price or terms. Buyer or Tenant should verify all information.