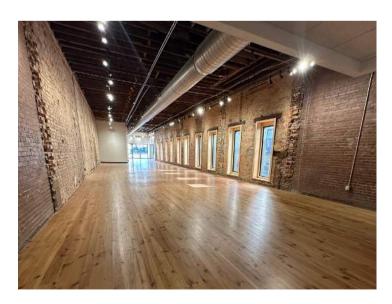

#### **Description**

In the very heart of Downtown Greensboro, the Huffines Building at 201 South Elm Street is available for lease. At a highly visible corner with plentiful windows, the 1st Floor is ideal for Retail or Office, and the 2nd Floor is well suited for Professional Office. The Elm Street Corridor has excellent foot traffic with many restaurants, coffee shops, breweries, and shops. Parking is conveniently available at street level and at the adjacent February One Parking Deck with over 700 parking spaces, EV charging, and monthly reservations available. Prominent neighbors include the International Civil Rights Museum, Jefferson Standard Building, Center City Park, LeBauer Park, Greensboro Chamber of Commerce, and the Westin Hotel planned next door including a restaurant, rooftop bar, and events venue.

#### **Property Details**

| 1st Floor | Retail / Office | 2nd Floor | Office        |
|-----------|-----------------|-----------|---------------|
| Available | ±3750 SF        | Available | ±3750 SF      |
| Rent      | \$5,750/month   | Rent      | \$4,950/month |