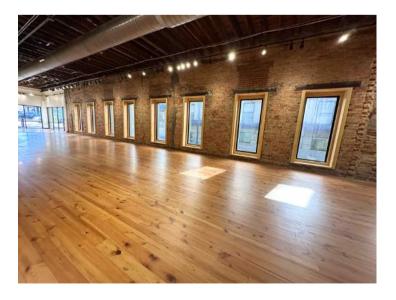

#### **Description**

In the very heart of Downtown Greensboro, the Huffines Building at 201 South Elm Street is available for lease. At a highly visible corner with plentiful windows, the 1st Floor is ideal for Retail or Office, and the 2nd Floor is well suited for Professional Office. The Elm Street Corridor has excellent foot traffic with many restaurants, coffee shops, breweries, and shops. Parking is conveniently available at street level and at the adjacent February One Parking Deck with over 700 parking spaces, EV charging, and monthly reservations available. Prominent neighbors include the International Civil Rights Museum, Jefferson Standard Building, Center City Park, LeBauer Park, Greensboro Chamber of Commerce, and the Westin Hotel planned next door including a restaurant, rooftop bar, and events venue.

#### **Property Details**

| 1st Floor | Retail / Office | 2nd Floor | Office        |
|-----------|-----------------|-----------|---------------|
| Available | ±3750 SF        | Available | ±3750 SF      |
| Rent      | \$5,750/month   | Rent      | \$4,950/month |