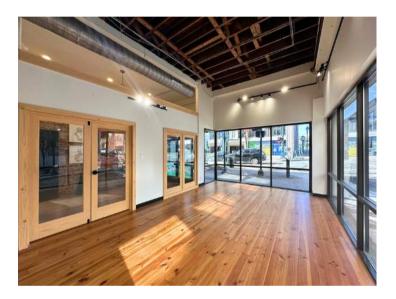

#### **Property Details**

| 1st Floor | Retail / Office | 2nd Floor | Office        |
|-----------|-----------------|-----------|---------------|
| Available | ±3750 SF        | Available | ±3750 SF      |
| Rent      | \$5,750/month   | Rent      | \$4,950/month |

Rent includes utilities and Wifi Internet. Tenants have access to common areas including the front lobby, restrooms, a break room, stairs, and the elevator. Additional basement storage is available.

Pricing and figures shown are deemed to be reliable, but no representations or warranties are being made to the accuracy and is subject to errors and omissions, and changes of price or terms. Buyer or Tenant should verify all information.