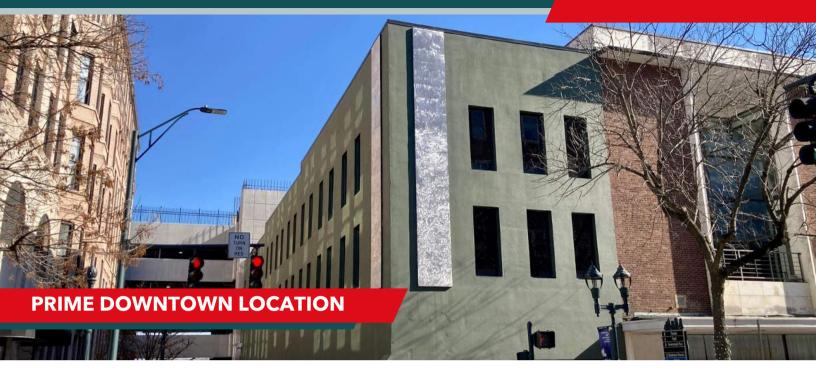

#### **Description**

In the very heart of Downtown Greensboro, the Huffines Building at 201 South Elm Street is available for lease. At a highly visible corner with plentiful windows, the 1st Floor is ideal for Retail or Office, and the 2nd Floor is well suited for Professional Office. The Elm Street Corridor has excellent foot traffic with many restaurants, coffee shops, breweries, and shops. Parking is conveniently available at street level and at the adjacent February One Parking Deck with over 700 parking spaces, EV charging, and monthly reservations available. Prominent neighbors include the International Civil Rights Museum, Jefferson Standard Building, Center City Park, LeBauer Park, Greensboro Chamber of Commerce, and the Westin Hotel planned next door including a restaurant, rooftop bar, and events venue.