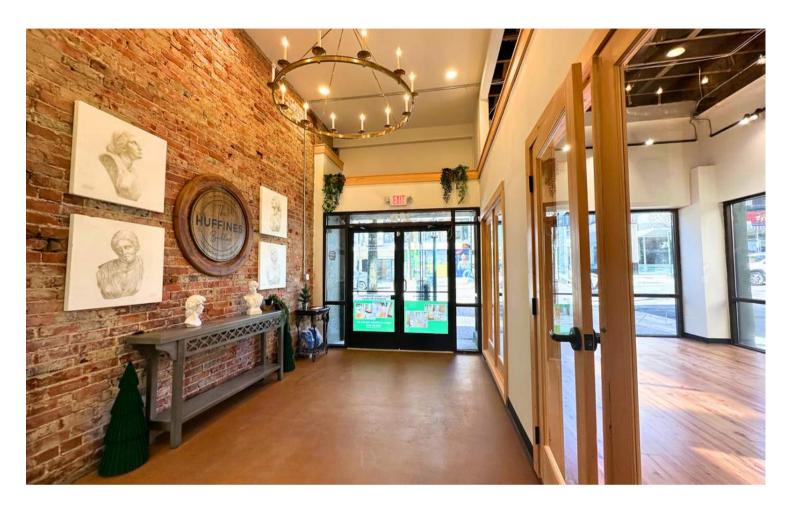

#### **Description**

In the very heart of Downtown Greensboro, the Huffines Building at 201 South Elm Street is available for lease. At a highly visible corner with plentiful windows, the 1st Floor is ideal for Retail or Office, and the 2nd Floor is well suited for Professional Office. The Elm Street Corridor has excellent foot traffic with many restaurants, coffee shops, breweries, and shops. Parking is conveniently available at street level and at the adjacent February One Parking Deck with over 700 parking spaces, EV charging, and monthly reservations available. Prominent neighbors include the International Civil Rights Museum, Jefferson Standard Building, Center City Park, LeBauer Park, Greensboro Chamber of Commerce, and the Westin Hotel planned next door including a restaurant, rooftop bar, and events venue.

Rent includes utilities and Wifi Internet. Tenants have access to common areas including the front lobby, restrooms, a break room, stairs, and the elevator. Additional basement storage is available.

Pricing and figures shown are deemed to be reliable, but no representations or warranties are being made to the accuracy and is subject to errors and omissions, and changes of price or terms. Buyer or Tenant should verify all information.