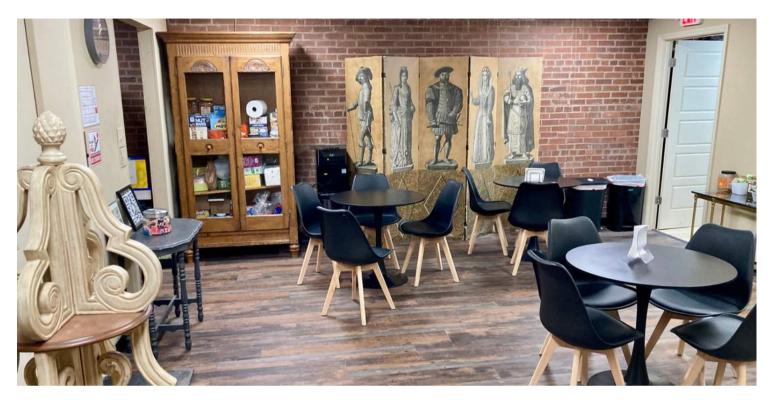

#### **Description**

In the very heart of Downtown Greensboro, the Huffines Building at 201 South Elm Street is available for lease. At a highly visible corner with plentiful windows, the 1st Floor is ideal for Retail or Office, and the 2nd Floor is well suited for Professional Office. The Elm Street Corridor has excellent foot traffic with many restaurants, coffee shops, breweries, and shops. Parking is conveniently available at street level and at the adjacent February One Parking Deck with over 700 parking spaces, EV charging, and monthly reservations available. Prominent neighbors include the International Civil Rights Museum, Jefferson Standard Building, Center City Park, LeBauer Park, Greensboro Chamber of Commerce, and the Westin Hotel planned next door including a restaurant, rooftop bar, and events venue.