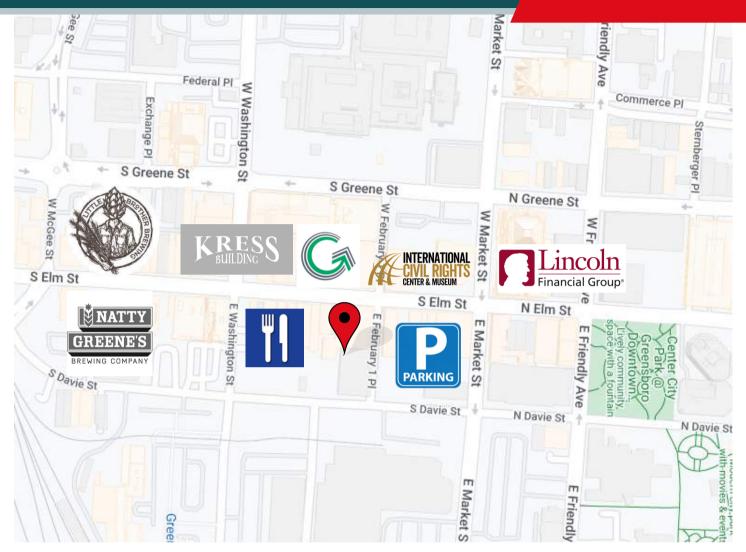

#### **Description**

In the very heart of Downtown Greensboro, the Huffines Building at 201 South Elm Street is available for lease. At a highly visible corner with plentiful windows, the 1st Floor is ideal for Retail or Office, and the 2nd Floor is well suited for Professional Office. The Elm Street Corridor has excellent foot traffic with many restaurants, coffee shops, breweries, and shops. Parking is conveniently available at street level and at the adjacent February One Parking Deck with over 700 parking spaces, EV charging, and monthly reservations available. Prominent neighbors include the International Civil Rights Museum, Jefferson Standard Building, Center City Park, LeBauer Park, Greensboro Chamber of Commerce, and the Westin Hotel planned next door including a restaurant, rooftop bar, and events venue.