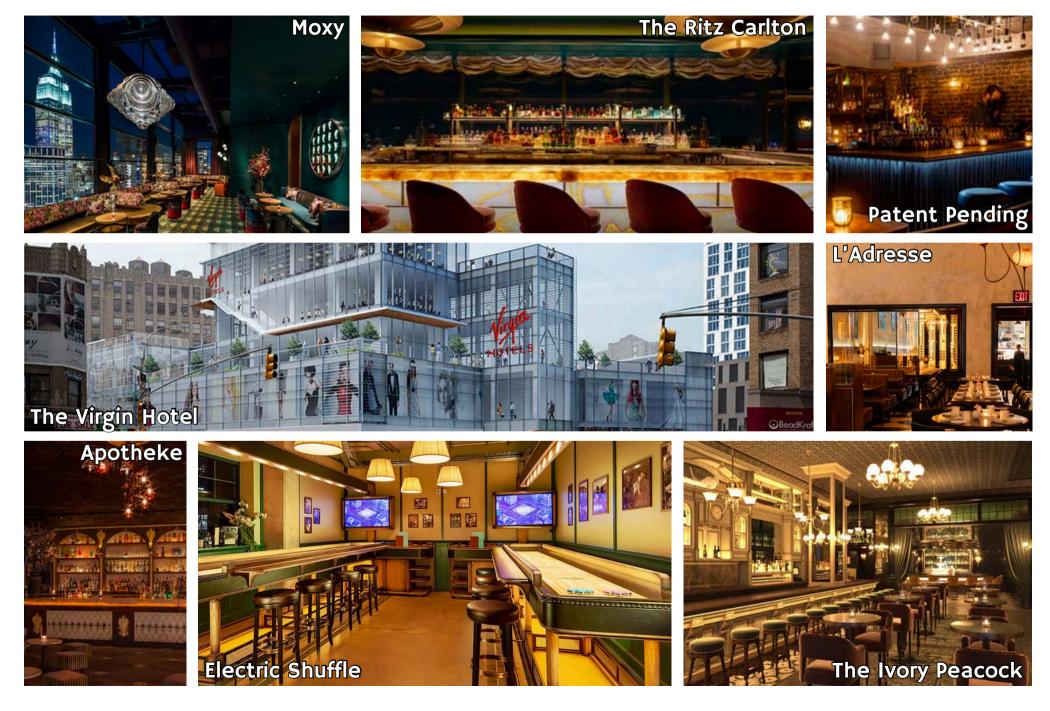

NG CHELSEA**



Just across the street from 22 West 27th Street is a brand-new Equinox Gym (Opened **August of 2023**). The area is surrounded by critically acclaimed restaurants, elegant bars and night venues. NoMad is the perfect location for **companies seeking to recruit and retain top talent**.

Companies considering a move to 22 West 27th Street have the luxury of being close to many central subways. When you work here, getting to other parts of the city and outer boroughs is easy. The building is uniquely positioned with seamless accessibility from Herald Square (access to B, D, F, M, N, Q, R, W and the PATH) and Penn Station (access to 1, 2, 3, A, C, E, 7, LIRR and New Jersey Transit).



## **TEST-FITS**









## **DISCOVERING THE NEIGHBORHOOD**

Bars, Restaurants, and Hotels



# **DISCOVERING THE NEIGHBORHOOD**

Fitness, Wellness, & Entertainment









## **MAP OVERVIEW**