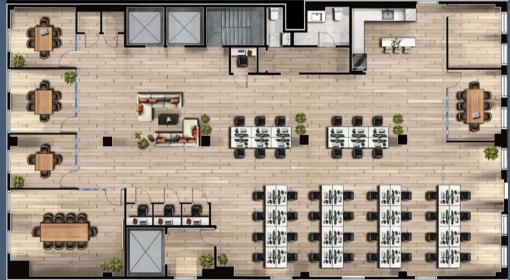

The full floor can comfortably accommodate 32 - 44 workstations (pending the layout). The space gets four (4) sides of natural light; the north side has six (6) massive windows overlooking 27th Street, with an additional five (5) windows on the southern side.

#### Virtual Walkthrough

Our most popular Test-Fit allows for an open area of 35 workstations, one (1) boardroom, five (5) meeting / breakout rooms, three (3) call rooms, lounge area, reception, kitchen and two (2) brand new restrooms.

# **FLOORPLAN**

Entire 10th Floor 6,000 SF

### Open Seating

| ÷                      |    |
|------------------------|----|
| Workstations           | 35 |
| Reception Area         | 1  |
| Collaboration Space    |    |
| Office / Meeting Rooms | 5  |
| Conference Rooms       | 1  |
| Staff Lounge Areas     | 1  |
| Support                |    |
| Kitchen / Cafe         | 1  |
| Call / Phone Rooms     | 3  |