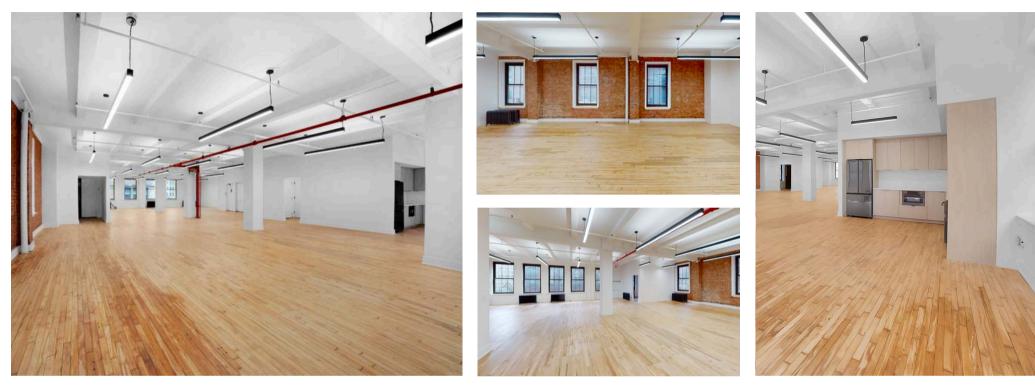

#### Brand new construction underway at this never been occupied full floor! This unit offers exposed brick, exposed ceilings, brand new lighting in place, hardwood floors, and great natural light throughout.

The full floor can comfortably accommodate 32 - 44 workstations (pending the layout). The space gets four (4) sides of natural light; the north side has six (6) massive windows overlooking 27th Street, with an additional five (5) windows on the southern side.