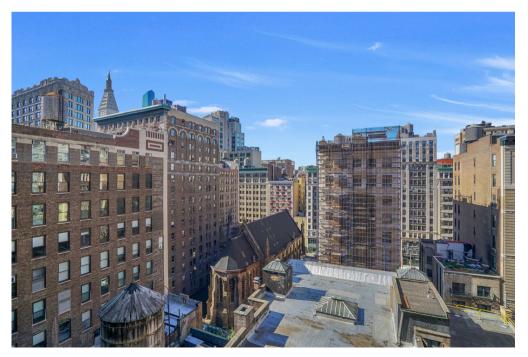

ied full floor! This unit offers exposed brick, exposed ceilings, brand new lighting in place, hardwood floors, and great natural light throughout.

The full floor can comfortably accommodate 32 - 44 workstations (pending the layout). The space gets four (4) sides of natural light; the north side has six (6) massive windows overlooking 27th Street, with an additional five (5) windows on the southern side.

#### Virtual Walkthrough

Our most popular Test-Fit allows for an open area of 35 workstations, one (1) boardroom, five (5) meeting / breakout rooms, three (3) call rooms, lounge area, reception, kitchen and two (2) brand new restrooms.

Ownership is also willing to provide a brand-new furniture package at the asking price for a three (3) Year minimum term.

## **IOTH FLOOR VIEWS**









# **FLOORPLAN**

Entire 10th Floor 6,000 SF

### Please Inquire for pricing



### Open Seating

| ÷                      |    |
|------------------------|----|
| Workstations           | 35 |
| Reception Area         | 1  |
| Collaboration Space    |    |
| Office / Meeting Rooms | 5  |
| Conference Rooms       | 1  |
| Staff Lounge Areas     | 1  |
| Support                |    |
| Kitchen / Cafe         | 1  |
| Call / Phone Rooms     | 3  |

## **FEATURING CHELSEA**



Just across the street from 22 West 27th Street is a brand-new Equinox Gym (Opened **August of 2023**). The area is surrounded by critically acclaimed restaurants, elegant bars and night venues. NoMad is the perfect location for **companies seeking to recruit and retain top talent**.

Companies considering a move to