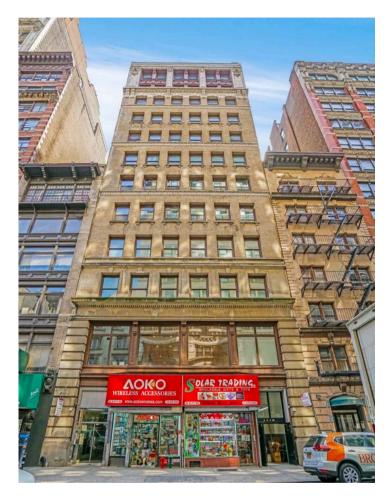

#### **BUILDING OVERVIEW**

22 West 27th Street is a boutique 12story asset. The building is in a prime location between Broadway and Sixth Avenue, allowing easy access to major transportation and subway lines.

The building is located right off the newly revitalized NoMad Neighborhood.

Ownership is willing to do work and upgrade full floors throughout the stacking plan for any term length of 3 years or more!

#### **BUILDING FEATURES**

12-story, 72,000 SF Office Building

**Boutique Full Floors** 

Some of the best restaurants nearby

Brand new tenant-controlled A/C