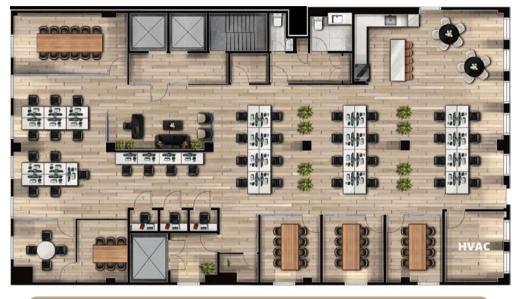

#### Virtual Walkthrough

Our most popular Test-Fit allows for an open area of 35 workstations, one (1) boardroom, five (5) meeting / breakout rooms, three (3) call rooms, lounge area, reception, kitchen and two (2) brand new restrooms.

# **FLOORPLAN**

Entire 10th Floor 6,000 SF

### Open Seating

| ÷                      |    |
|------------------------|----|
| Workstations           | 35 |
| Reception Area         | 1  |
| Collaboration Space    |    |
| Office / Meeting Rooms | 5  |
| Conference Rooms       | 1  |
| Staff Lounge Areas     | 1  |
| Support                |    |
| Kitchen / Cafe         | 1  |
| Call / Phone Rooms     | 3  |