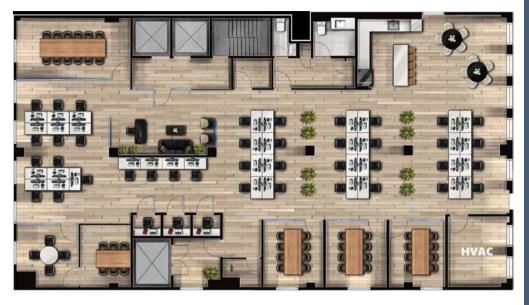

#### Virtual Walkthrough

Our most popular Test-Fit allows for an open area of 35 workstations, one (1) boardroom, five (5) meeting / breakout rooms, three (3) call rooms, lounge area, reception, kitchen and two (2) brand new restrooms.

# **FLOORPLAN**

Entire 10th Floor 6,000 SF

### Open Seating

| ÷                      |    |
|------------------------|----|
| Workstations           | 35 |
| Reception Area         | 1  |
| Collaboration Space    |    |
| Office / Meeting Rooms | 5  |
| Conference Rooms       | 1  |
| Staff Lounge Areas     | 1  |
| Support                |    |
| Kitchen / Cafe         | 1  |
| Call / Phone Rooms     | 3  |

## **TEST-FITS**