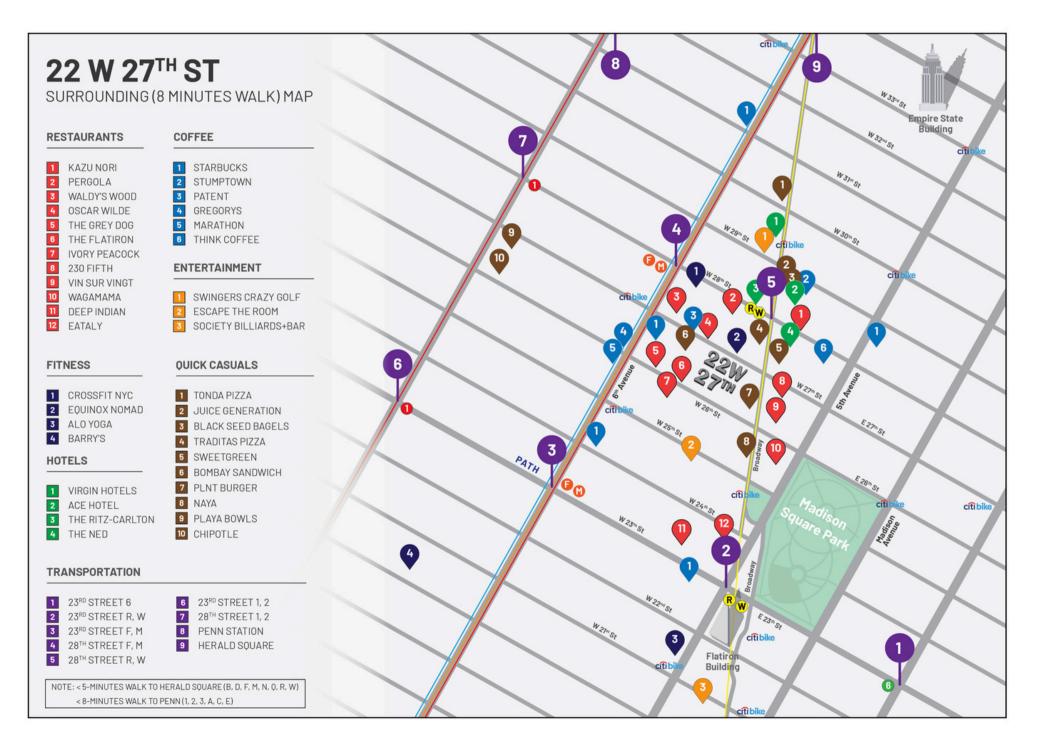

## **DISCOVERING THE NEIGHBORHOOD**

Bars, Restaurants, and Hotels

# **DISCOVERING THE NEIGHBORHOOD**

Fitness, Wellness, & Entertainment

## **MAP OVERVIEW**