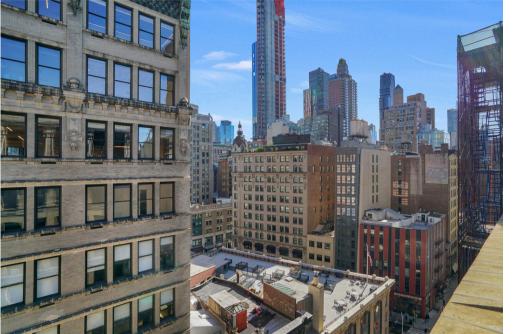

ccupied full floor! This unit offers exposed brick, exposed ceilings, brand new lighting in place, hardwood floors, and great natural light throughout.

The full floor can comfortably accommodate 32 - 44 workstations (pending the layout). The space gets four (4) sides of natural light; the north side has six (6) massive windows overlooking 27th Street, with an additional five (5) windows on the southern side.

#### Virtual Walkthrough

Our most popular Test-Fit allows for an open area of 35 workstations, one (1) boardroom, five (5) meeting / breakout rooms, three (3) call rooms, lounge area, reception, kitchen and two (2) brand new restrooms.

Ownership is also willing to provide a brand-new furniture package at the asking price for a three (3) Year minimum term.

## **IOTH FLOOR VIEWS**









# **FLOORPLAN**

Entire 10th Floor 6,000 SF

### Please Inquire for pricing



### Open Seating

| ÷                      |    |
|------------------------|----|
| Workstations           | 35 |
| Reception Area         | 1  |
| Collaboration Space    |    |
| Office / Meeting Rooms | 5  |
| Conference Rooms       | 1  |
| Staff Lounge Areas     | 1  |
| Support                |    |
| Kitchen / Cafe         | 1  |
| Call / Phone Rooms     | 3  |

## **FEATURING CHELSEA**



Just across the street from 22 West 27th Street is a brand-new Equinox Gym (Opened **August of 2023**). The area is surrounded by critically acclaimed restaurants, elegant bars and night venues. NoMad is the perfect location for **companies seeking to recruit and retain top talent**.

Companies considering a move