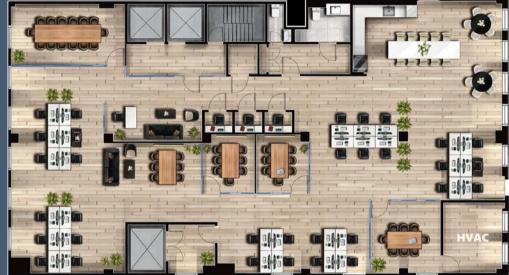

#### Virtual Walkthrough

Our most popular Test-Fit allows for an open area of 35 workstations, one (1) boardroom, five (5) meeting / breakout rooms, three (3) call rooms, lounge area, reception, kitchen and two (2) brand new restrooms.

# **FLOORPLAN**

Entire 10th Floor 6,000 SF

### Open Seating

| ÷                      |    |
|------------------------|----|
| Workstations           | 35 |
| Reception Area         | 1  |
| Collaboration Space    |    |
| Office / Meeting Rooms | 5  |
| Conference Rooms       | 1  |
| Staff Lounge Areas     | 1  |
| Support                |    |
| Kitchen / Cafe         | 1  |
| Call / Phone Rooms     | 3  |

## **TEST-FITS**