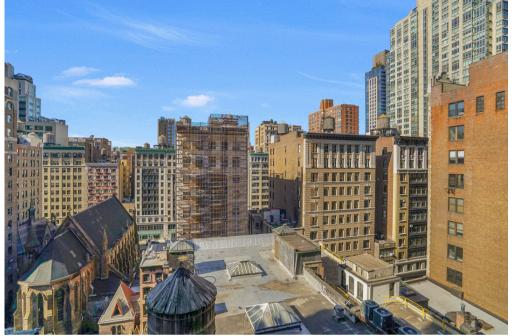

upied full floor! This unit offers exposed brick, exposed ceilings, brand new lighting in place, hardwood floors, and great natural light throughout.

The full floor can comfortably accommodate 32 - 44 workstations (pending the layout). The space gets four (4) sides of natural light; the north side has six (6) massive windows overlooking 27th Street, with an additional five (5) windows on the southern side.

#### Virtual Walkthrough

Our most popular Test-Fit allows for an open area of 35 workstations, one (1) boardroom, five (5) meeting / breakout rooms, three (3) call rooms, lounge area, reception, kitchen and two (2) brand new restrooms.

Ownership is also willing to provide a brand-new furniture package at the asking price for a three (3) Year minimum term.

## **IOTH FLOOR VIEWS**









# **FLOORPLAN**

Entire 10th Floor 6,000 SF

### Please Inquire for pricing



### Open Seating

| ÷                      |    |
|------------------------|----|
| Workstations           | 35 |
| Reception Area         | 1  |
| Collaboration Space    |    |
| Office / Meeting Rooms | 5  |
| Conference Rooms       | 1  |
| Staff Lounge Areas     | 1  |
| Support                |    |
| Kitchen / Cafe         | 1  |
| Call / Phone Rooms     | 3  |

## **FEATURING CHELSEA**



Just across the street from 22 West 27th Street is a brand-new Equinox Gym (Opened **August of 2023**). The area is surrounded by critically acclaimed restaurants, elegant bars and night venues. NoMad is the perfect location for **companies seeking to recruit and retain top talent**.

Companies considering a move t