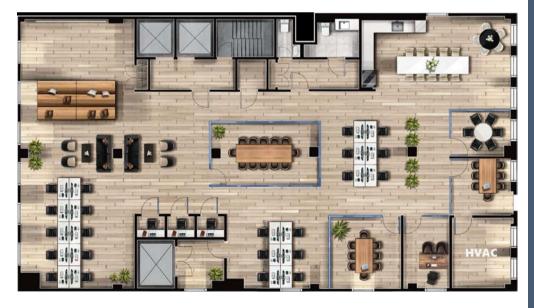

#### Virtual Walkthrough

Our most popular Test-Fit allows for an open area of 35 workstations, one (1) boardroom, five (5) meeting / breakout rooms, three (3) call rooms, lounge area, reception, kitchen and two (2) brand new restrooms.

# **FLOORPLAN**

Entire 10th Floor 6,000 SF

### Open Seating

| ÷                      |    |
|------------------------|----|
| Workstations           | 35 |
| Reception Area         | 1  |
| Collaboration Space    |    |
| Office / Meeting Rooms | 5  |
| Conference Rooms       | 1  |
| Staff Lounge Areas     | 1  |
| Support                |    |
| Kitchen / Cafe         | 1  |
| Call / Phone Rooms     | 3  |

## **TEST-FITS**