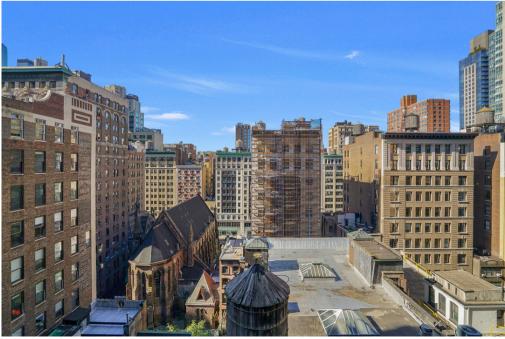

d full floor! This unit offers exposed brick, exposed ceilings, brand new lighting in place, hardwood floors, and great natural light throughout.

The full floor can comfortably accommodate 32 - 44 workstations (pending the layout). The space gets four (4) sides of natural light; the north side has six (6) massive windows overlooking 27th Street, with an additional five (5) windows on the southern side.

#### Virtual Walkthrough

Our most popular Test-Fit allows for an open area of 35 workstations, one (1) boardroom, five (5) meeting / breakout rooms, three (3) call rooms, lounge area, reception, kitchen and two (2) brand new restrooms.

Ownership is also willing to provide a brand-new furniture package at the asking price for a three (3) Year minimum term.

## **IOTH FLOOR VIEWS**









# **FLOORPLAN**

Entire 10th Floor 6,000 SF

### Please Inquire for pricing



### Open Seating

| ÷                      |    |
|------------------------|----|
| Workstations           | 35 |
| Reception Area         | 1  |
| Collaboration Space    |    |
| Office / Meeting Rooms | 5  |
| Conference Rooms       | 1  |
| Staff Lounge Areas     | 1  |
| Support                |    |
| Kitchen / Cafe         | 1  |
| Call / Phone Rooms     | 3  |

## **FEATURING CHELSEA**



Just across the street from 22 West 27th Street is a brand-new Equinox Gym (Opened **August of 2023**). The area is surrounded by critically acclaimed restaurants, elegant bars and night venues. NoMad is the perfect location for **companies seeking to recruit and retain top talent**.

Companies considering a move to 22