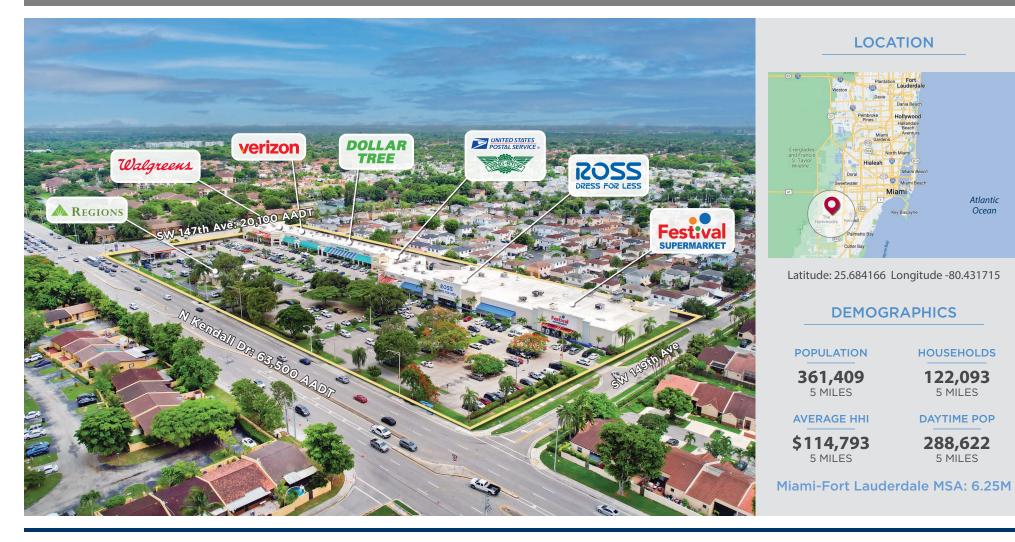

## KENDALL 147 PLAZA MIAMI :: FLORIDA

98,000 **SQUARE FEET** 

14720 - 14870 N Kendall Drive Miami, FL 33196

#### **ABOUT THE CENTER**

- Situated along heavily trafficked North Kendall Drive at the intersection of SW 147th Avenue
- Serves highly dense trade area of over 360,000 residents within a five-mile radius
- Easily accessible and highly visible location, just two miles west of Florida Turnpike Exit 20 (SR 821), two miles north of the Kendall-Tamiami Executive Airport and surrounded by top national retailers, like Target, Walmart, The Home Depot and Marshalls

verizon

Walgreens 🛛 🖌

**REGIONS** 

**UNITED STATES POSTAL SERVICE** ®