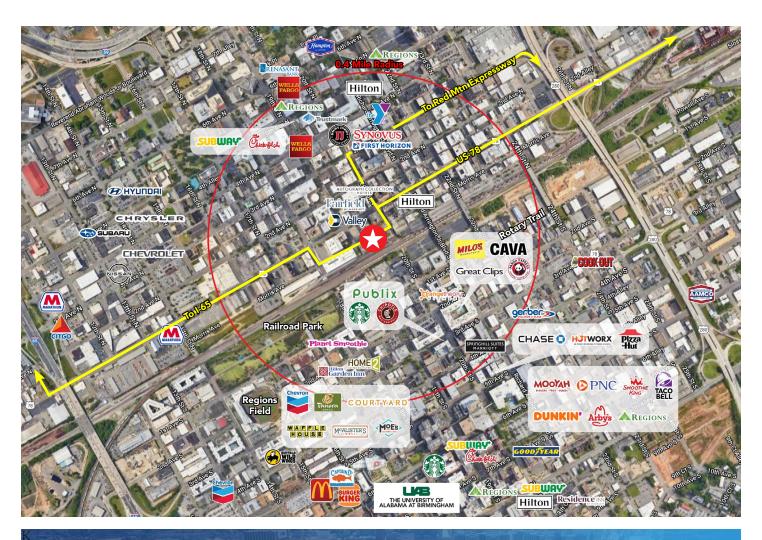

### **IDEAL LOCATION POSITIONED CENTRALLY BETWEEN UAB AND CBD**

LESS THAN 4 BLOCKS (0.4 MILES) FROM GROCERY, COFFEE, FITNESS, FINE DINING, FAST CASUAL DINING, BANKS, HOTELS, ENTERTAINMENT, PARKS, TRANSPORTATION, AND MORE!