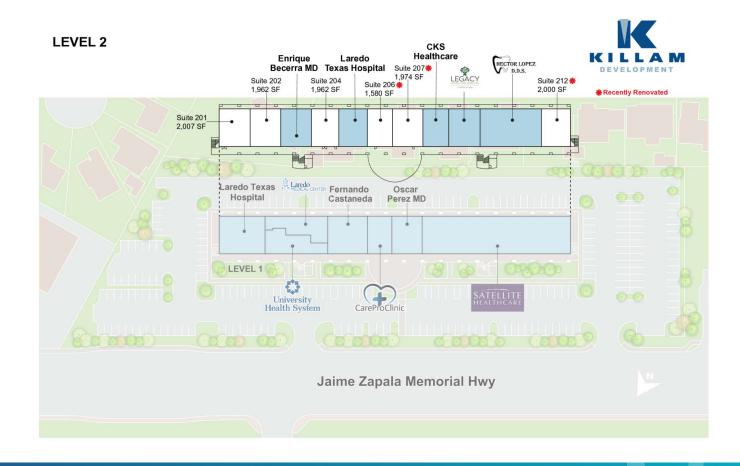

#### **LEASE SPACES**

#### **AVAILABLE SPACES**

|   | SUITE                       | TENANT    | SIZE (SF) | LEASE TYPE |
|---|-----------------------------|-----------|-----------|------------|
|   | Suite 201                   | Available | 2,007 SF  | NNN        |
|   | Suite 202                   | Available | 1,962 SF  | NNN        |
|   | Suite 204                   | Available | 1,962 SF  | NNN        |
| • | Suite 206 - newly renovated | Available | 1,580 SF  | NNN        |
| • | Suite 207 - newly renovated | Available | 1,974 SF  | NNN        |
|   | Suite 212 - newly renovated | Available | 2,000 SF  | NNN        |

### 4151 Jaime Zapata Memorial Hwy. | Laredo, Texas

**PLANS** 

OMAR MINHAS 615.579.5995 ominhas@killamco.com KAYLA ALVARADO 956.693.1801 kalvarado@killamco.com