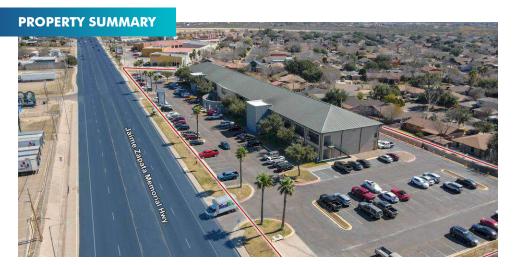

#### **PROPERTY HIGHLIGHTS**

- High traffic area fronting Jaime Zapata Memorial Hwy.
- Newly renovated suites 206, 207, 212
- Immediate access to Loop 20 and US 83
- Surrounded by dense residential area
- Move in Ready
- Ample Parking