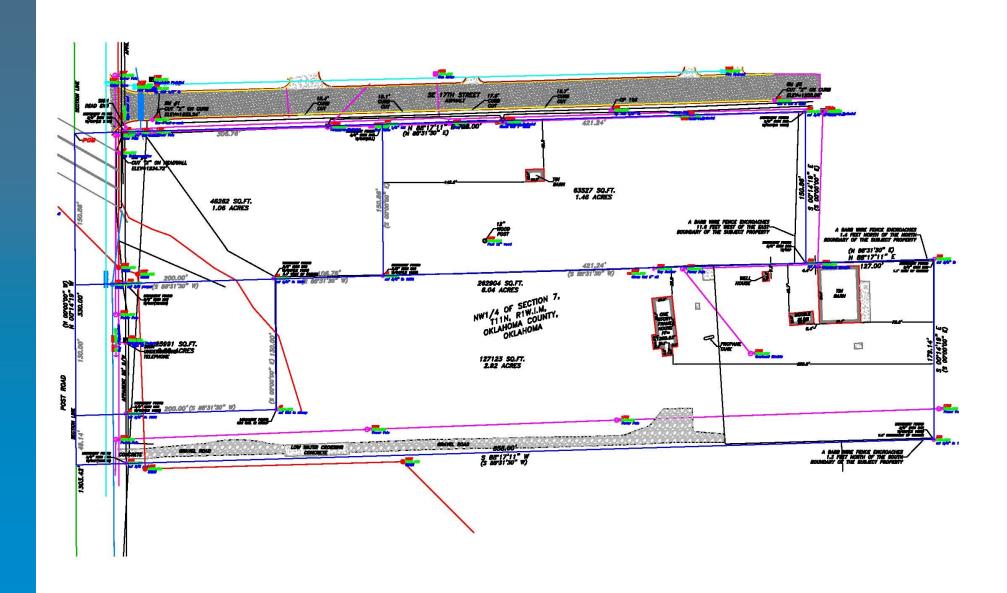

— Carl Albert High School and Carl Albert Middle School across Post to the South
- North Side of property fronts SE 17th Street (Paved Street).
- . SALES PRICE: \$650,000.00
- . SEE ATTACHED SURVEY, TOPO MAP, FEMA MAP & WATER AND SEWER MAPS
- All structures have been removed except for well house and tin barn north side of property
- . 2022 Real Estate Tax \$3573.95

**JEFF JAMES** 

**DISCLAIMER** The information contained herein has been prepared by Dominion Real Estate Group Inc. or has been furnished by sources deemed reliable, none such information has been verified and no representation, either expressed or implied is made as to the accuracy thereof. All information contained herein is further subject to correction, modification or withdrawal without further notice.



# **SURVEY**



# **TOPO MAP**



## **FEMA FLOOD MAP**



# WATER & SEWER MAP

### WATER



#### **SEWER**