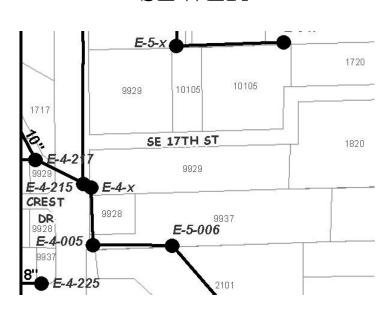

f property fronts SE 17th Street (Paved Street).
- . SALES PRICE: \$650,000.00
- . SEE ATTACHED SURVEY, TOPO MAP, FEMA MAP & WATER AND SEWER MAPS
- All structures have been removed except for well house and tin barn north side of property
- . 2022 Real Estate Tax \$3573.95

**JEFF JAMES** 

**DISCLAIMER** The information contained herein has been prepared by Dominion Real Estate Group Inc. or has been furnished by sources deemed reliable, none such information has been verified and no representation, either expressed or implied is made as to the accuracy thereof. All information contained herein is further subject to correction, modification or withdrawal without further notice.



# **SURVEY**



# **TOPO MAP**



## **FEMA FLOOD MAP**



# WATER & SEWER MAP

### WATER



#### **SEWER**