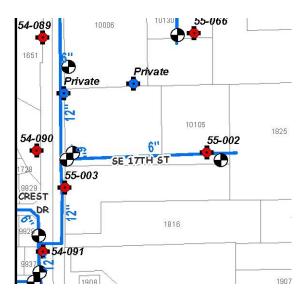

uth
- North Side of property fronts SE 17th Street (Paved Street).
- . SALES PRICE: \$650,000.00
- . SEE ATTACHED SURVEY, TOPO MAP, FEMA MAP & WATER AND SEWER MAPS
- All structures have been removed except for well house and tin barn north side of property
- . 2022 Real Estate Tax \$3573.95

**JEFF JAMES** 

**DISCLAIMER** The information contained herein has been prepared by Dominion Real Estate Group Inc. or has been furnished by sources deemed reliable, none such information has been verified and no representation, either expressed or implied is made as to the accuracy thereof. All information contained herein is further subject to correction, modification or withdrawal without further notice.



# **SURVEY**



# **TOPO MAP**



## **FEMA FLOOD MAP**



# WATER & SEWER MAP

### WATER



#### **SEWER**