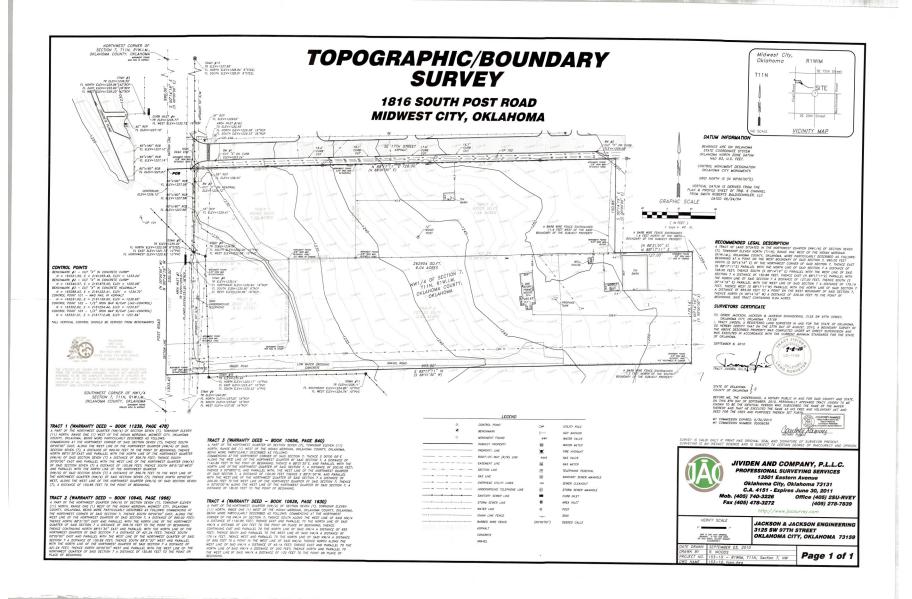

School and Carl Albert Middle School across Post to the South
- North Side of property fronts SE 17th Street (Paved Street).
- . SALES PRICE: \$650,000.00
- . SEE ATTACHED SURVEY, TOPO MAP, FEMA MAP & WATER AND SEWER MAPS
- All structures have been removed except for well house and tin barn north side of property
- . 2022 Real Estate Tax \$3573.95

**JEFF JAMES** 

**DISCLAIMER** The information contained herein has been prepared by Dominion Real Estate Group Inc. or has been furnished by sources deemed reliable, none such information has been verified and no representation, either expressed or implied is made as to the accuracy thereof. All information contained herein is further subject to correction, modification or withdrawal without further notice.



# **SURVEY**



# **TOPO MAP**



## **FEMA FLOOD MAP**



# WATER & SEWER MAP

### WATER



#### **SEWER**