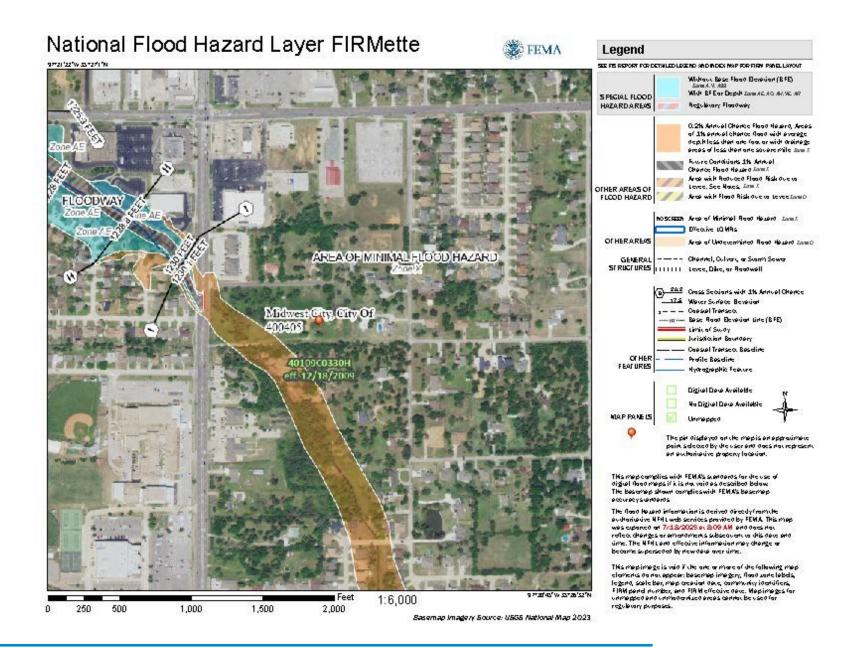

iddle School across Post to the South
- North Side of property fronts SE 17th Street (Paved Street).
- . SALES PRICE: \$650,000.00
- . SEE ATTACHED SURVEY, TOPO MAP, FEMA MAP & WATER AND SEWER MAPS
- All structures have been removed except for well house and tin barn north side of property
- . 2022 Real Estate Tax \$3573.95

**JEFF JAMES** 

**DISCLAIMER** The information contained herein has been prepared by Dominion Real Estate Group Inc. or has been furnished by sources deemed reliable, none such information has been verified and no representation, either expressed or implied is made as to the accuracy thereof. All information contained herein is further subject to correction, modification or withdrawal without further notice.



# **SURVEY**



# **TOPO MAP**



## **FEMA FLOOD MAP**



# WATER & SEWER MAP

### WATER



#### **SEWER**