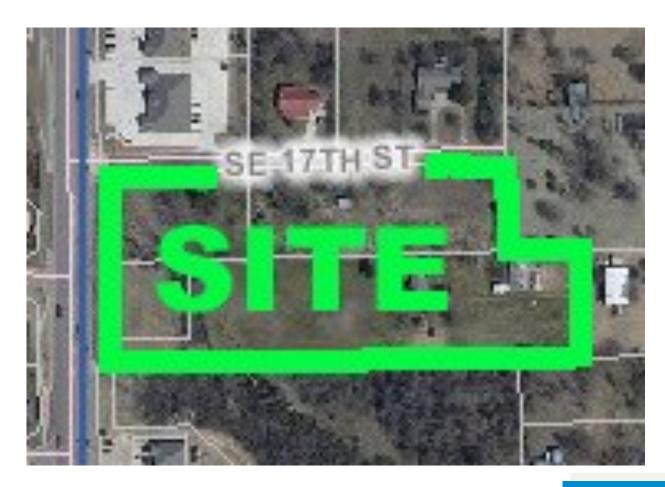

# FOR SALE DEVELOPMENT LAND 1816 S POST ROAD, MWC, OK

- . 6.06 Acres Now Zoned R-6 Single Family
- Great Location— Carl Albert High School and Carl Albert Middle School across Post to the South
- North Side of property fronts SE 17th Street (Paved Street).
- . SALES PRICE: \$650,000.00
- . SEE ATTACHED SURVEY, TOPO MAP, FEMA MAP & WATER AND SEWER MAPS
- All structures have been removed except for well house and tin barn north side of property
- . 2022 Real Estate Tax \$3573.95

# WATER & SEWER MAP

### WATER