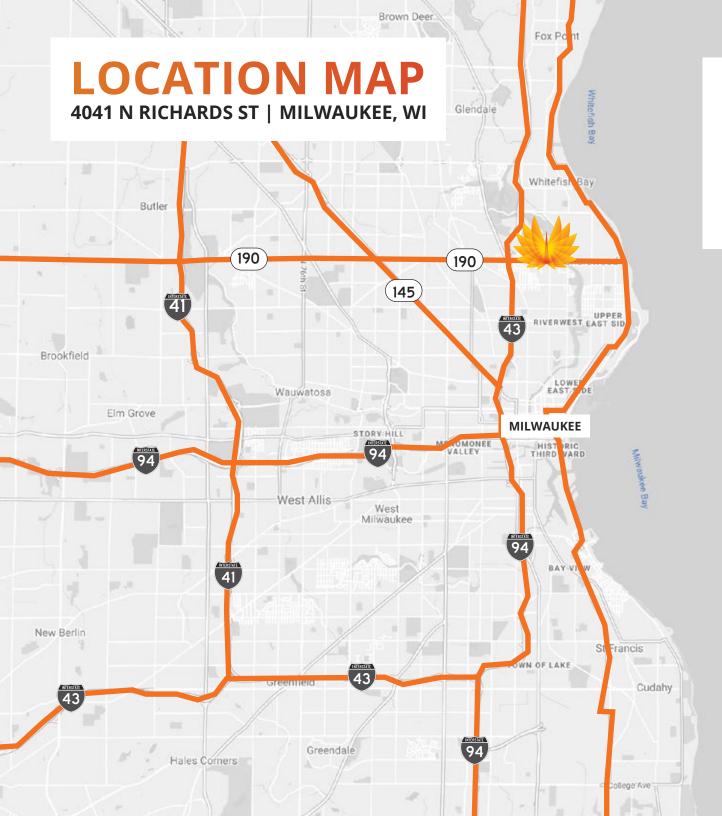

## FOR LEASE | 48,476 SF 4041 N RICHARDS ST | MILWAUKEE, WI

PATRICK DEDERING | DIRECTOR, ACQUISITION & LEASING | 414-376-6933 | PATRICK@PHOENIXINVESTORS.COM KURT JENSEN | SENIOR VP, ACQUISITION & LEASING | 262-308-0008 | KURT@PHOENIXINVESTORS.COM

## FLOOR PLAN 4041 N RICHARDS ST | MILWAUKEE, WI

| I-43                   | 1   | MILE  |
|------------------------|-----|-------|
| PORT OF MILWAUKEE      | 8   | MILES |
| MITCHELL INT'L AIRPORT | 14  | MILES |
| CHICAGO                | 95  | MILES |
| INDIANAPOLIS           | 283 | MILES |
| MINNEAPOLIS            | 340 | MILES |