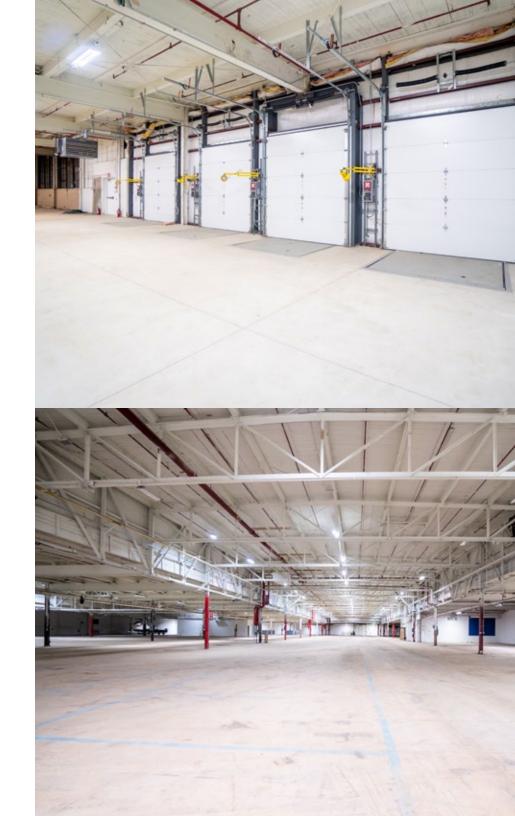

## 4041 N RICHARDS ST | MILWAUKEE, WI

| AVAILABLE SPACE    | 48,476 SF                          |  |
|--------------------|------------------------------------|--|
| MINIMUM DIVISIBLE  | 15,000 SF (Office)                 |  |
| WAREHOUSE SPACE    | 142,338 SF (Leased)                |  |
| OFFICE SPACE       | 48,476 SF                          |  |
| ELEVATORS          | 1 Passenger                        |  |
| DOCK DOORS         | 8                                  |  |
| DRIVE-IN DOORS     | 2                                  |  |
| CLEAR HEIGHT       | 13' - 18'                          |  |
| COLUMN WIDTH/DEPTH | 40' x 40'                          |  |
| ROOF               | Rubber Membrane                    |  |
| WALLS              | Metal and Masonry                  |  |
| FLOORS             | 6" Reinforced Concrete             |  |
| YEAR BUILT         | 1945   Renovated in 2017           |  |
| FIRE SUPPRESSION   | 100% Wet                           |  |
| LIGHTING           | High Efficiency T5                 |  |
| POWER              | Heavy Power Throughout             |  |
| PARKING            | 80+ Surface and 20+ Trailer Spaces |  |
| LAND AREA          | 8.05 Acres                         |  |
| ZONING             | IL2: Light Industrial              |  |
| PARCEL ID          | 242-0431-000-5                     |  |
| OPEX ESTIMATE      | \$0.89/SF                          |  |
|                    |                                    |  |