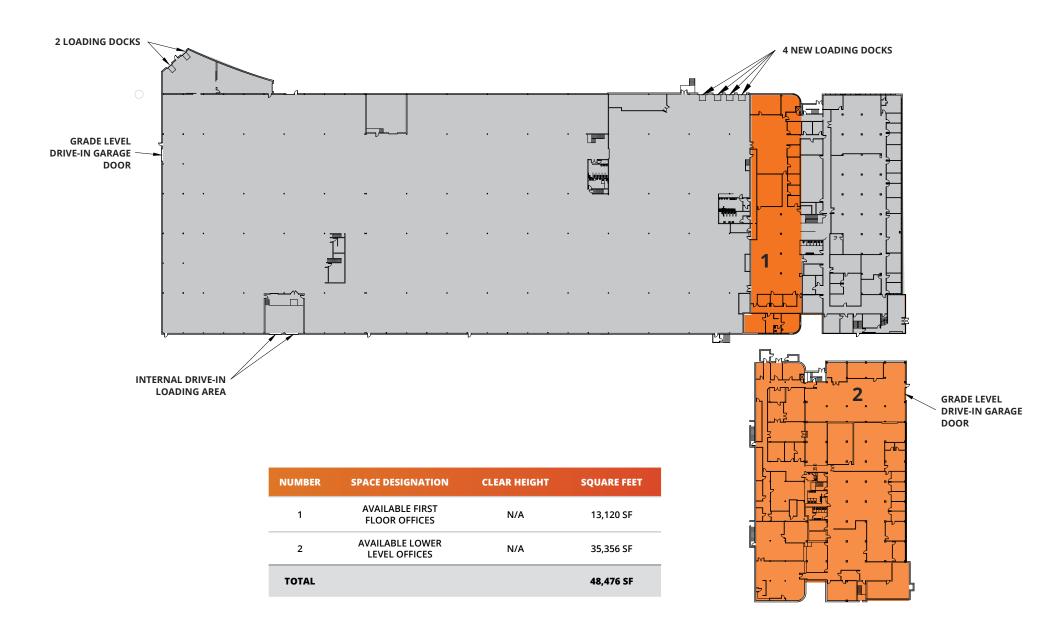

## FLOOR PLAN 4041 N RICHARDS ST | MILWAUKEE, WI

| I-43                   | 1   | MILE  |
|------------------------|-----|-------|
| PORT OF MILWAUKEE      | 8   | MILES |
| MITCHELL INT'L AIRPORT | 14  | MILES |
| CHICAGO                | 95  | MILES |
| INDIANAPOLIS           | 283 | MILES |
| MINNEAPOLIS            | 340 | MILES |