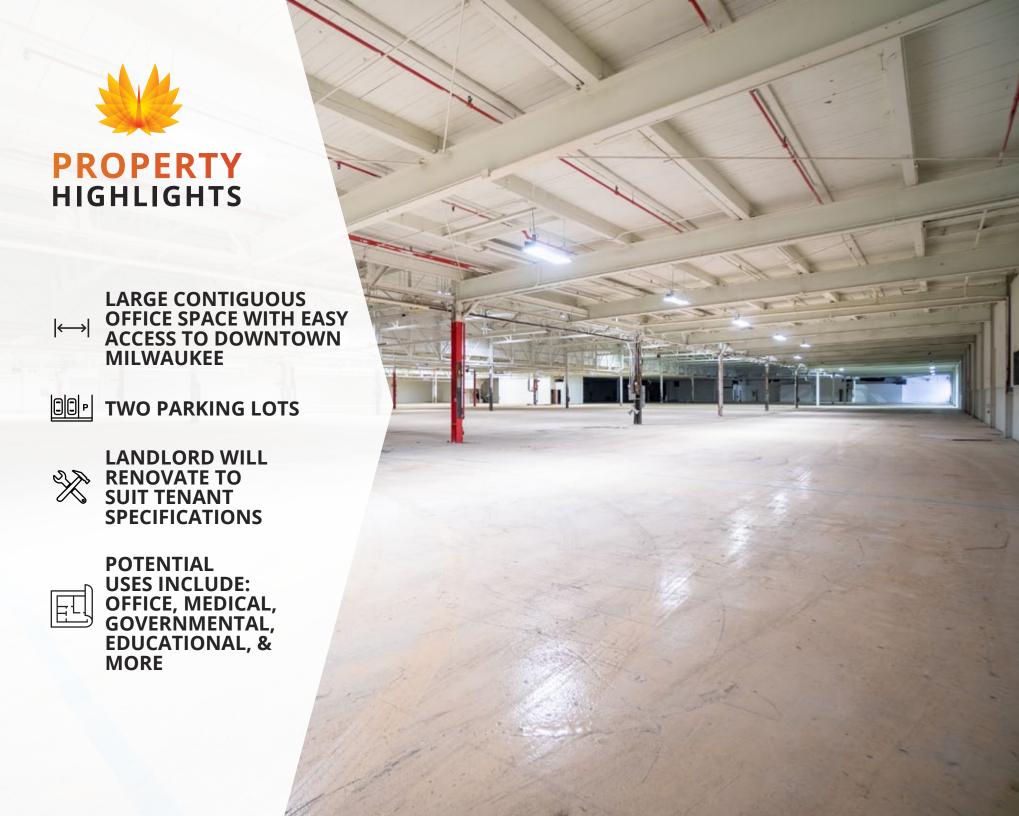

## **PROPERTY DETAILS**

## 4041 N RICHARDS ST | MILWAUKEE, WI

| AVAILABLE SPACE    | 48,476 SF                          |  |
|--------------------|------------------------------------|--|
| MINIMUM DIVISIBLE  | 15,000 SF (Office)                 |  |
| WAREHOUSE SPACE    | 142,338 SF (Leased)                |  |
| OFFICE SPACE       | 48,476 SF                          |  |
| ELEVATORS          | 1 Passenger                        |  |
| DOCK DOORS         | 8                                  |  |
| DRIVE-IN DOORS     | 2                                  |  |
| CLEAR HEIGHT       | 13' - 18'                          |  |
| COLUMN WIDTH/DEPTH | 40' x 40'                          |  |
| ROOF               | Rubber Membrane                    |  |
| WALLS              | Metal and Masonry                  |  |
| FLOORS             | 6" Reinforced Concrete             |  |
| YEAR BUILT         | 1945   Renovated in 2017           |  |
| FIRE SUPPRESSION   | 100% Wet                           |  |
| LIGHTING           | High Efficiency T5                 |  |
| POWER              | Heavy Power Throughout             |  |
| PARKING            | 80+ Surface and 20+ Trailer Spaces |  |
| LAND AREA          | 8.05 Acres                         |  |
| ZONING             | IL2: Light Industrial              |  |
| PARCEL ID          | 242-0431-000-5                     |  |
| OPEX ESTIMATE      | \$0.89/SF                          |  |
|                    |                                    |  |