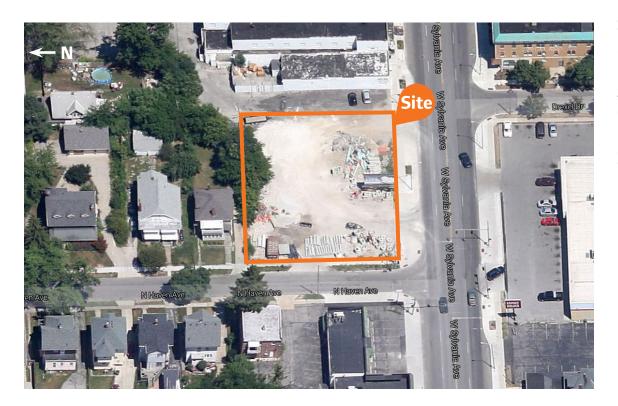

## **Features:**

- 0.37 acres Lot Size: 141' x 114'
- Billboard income \$1,200/Annually
- Corner lot easily accessible with multiple curb cuts
- High traffic counts with 14,000+ vehicles per day
- All utilities are available & at the site