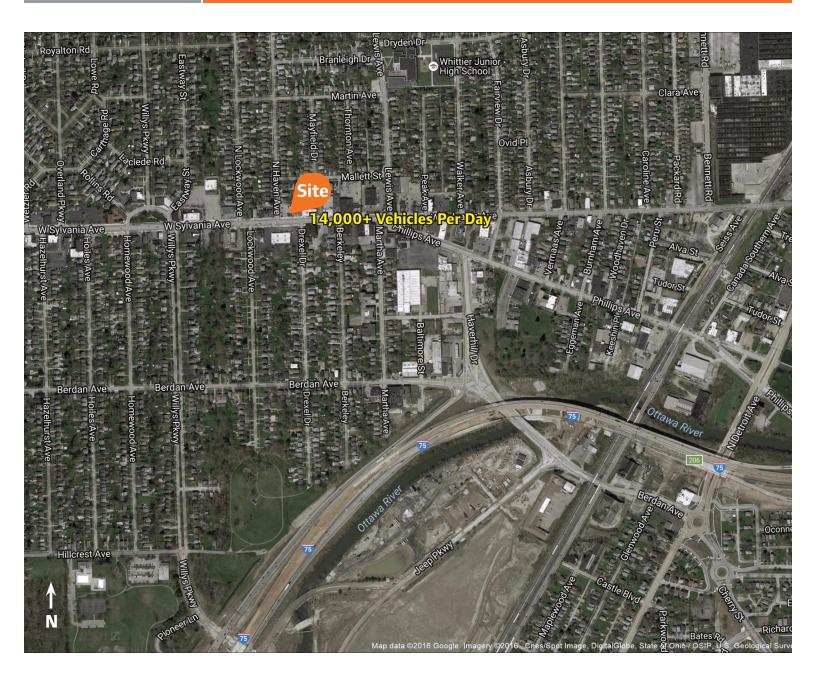

## **Features:**

- 0.37 acres Lot Size: 141' x 114'
- Billboard income \$1,200/Annually
- Corner lot easily accessible with multiple curb cuts
- High traffic counts with 14,000+ vehicles per day
- All utilities are available & at the site