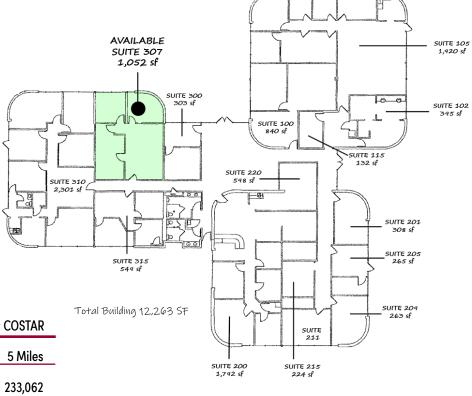

## PROPERTY HIGHLIGHTS

- AVAILABLE SUITE: #307 (1,052 SF)
- EASY ACCESS TO E. 71ST STREET
- ONE STORY BUILDING
- EXCELLENT FRONT DOOR PARKING
- UPSCALE COMMON AREAS
- QUIET OFFICE ATMOSPHERE
- HIGH QUALITY FINISHES