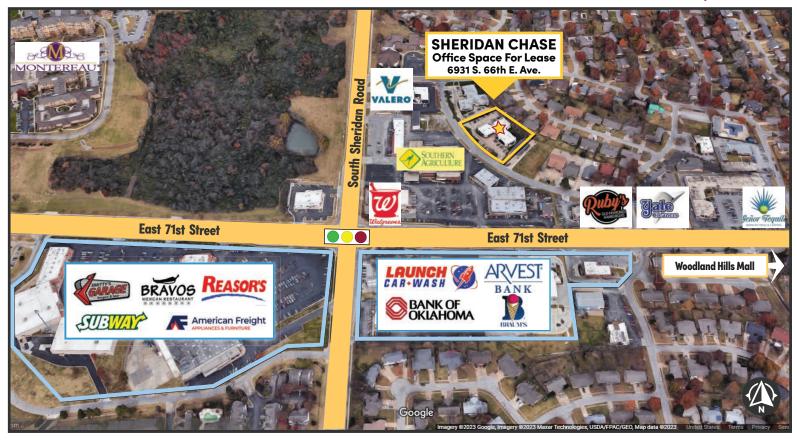

## SHERIDAN CHASE OFFICE PARK SPACE FOR LEASE

6931 S. 66th E. Ave. - Tulsa, OK 74133

# SHERIDAN CHASE OFFICE PARK 6931 S. 66th E. Ave. - Tulsa, OK 74133

#### Greater Tulsa Area Map

| MEAKDI DUSINESSES |                      |
|-------------------|----------------------|
| REASOR'S          | WALGREENS            |
| BRAUM'S           | SOUTHERN AGRICULTURE |
| BANK OF OKLAHOMA  | SENOR TEQUILA        |
| SMITTY'S GARAGE   | ARVEST BANK          |

MEADDY DISCINECCES

| Traffic Count           | INCOG 2022      |
|-------------------------|-----------------|
| 22,254 Vehicles per day | S. Sheridan Rd. |
| 33,921 Vehicles per day | E. 71st St. S.  |