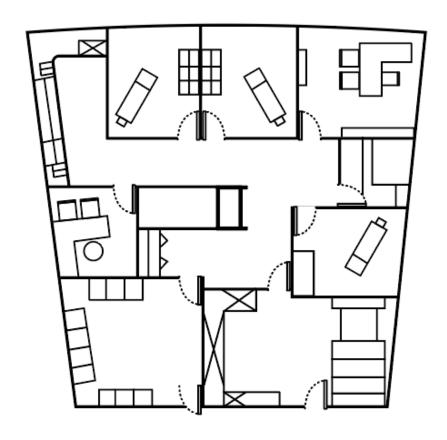

2,950 SF  | Raw BTS                       |
| 425   | 4,480 SF  | Built-Out Medical             |
| 430   | 1,674 SF  | Built Out Medical             |
| 465   | 2,484 SF  | Raw Space                     |
| 500   | 9,626 SF  | Built Out Medical             |
| 510   | 2,168 SF  | Built Out Medical             |















#### Jeff Cavazos

#### Kristi Lawton

#### 1,674 - 9,640 SF **MEDICAL**







# **FOR LEASE**





#### **Jeff Cavazos**

Senior Vice President | 248.613.6457 Vice President | 248.798.9828 jcavazos@farbman.com

#### Kristi Lawton

lawton@farbman.com









### **Suite 163** 8,327 SF











Suite 205 6,176 RSF













#### Suite 210 6,082 RSF













#### Suite 310 2,341 SF













#### Suite 320 2,082 SF













#### Suite 402 2,060 RSF











### Suite 425 4,480 SF











#### **FOR LEASE**

#### Suite 500 9,626 SF











### **FOR LEASE**

#### Suite 510 2,168 SF