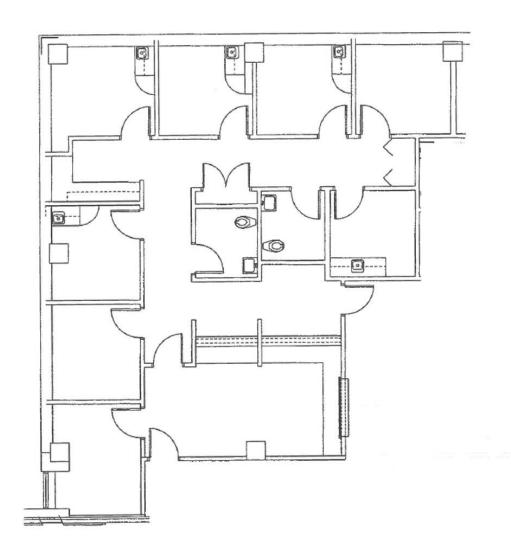

|
| 465   | 2,484 SF  | Raw Space                     |
| 500   | 9,626 SF  | Built Out Medical             |
| 510   | 2,168 SF  | Built Out Medical             |















#### Jeff Cavazos

#### Kristi Lawton

#### 1,674 - 9,640 SF **MEDICAL**







# **FOR LEASE**





#### **Jeff Cavazos**

Senior Vice President | 248.613.6457 Vice President | 248.798.9828 jcavazos@farbman.com

#### Kristi Lawton

lawton@farbman.com









### **Suite 163** 8,327 SF











Suite 205 6,176 RSF













#### Suite 210 6,082 RSF













#### Suite 310 2,341 SF













#### Suite 320 2,082 SF













#### Suite 402 2,060 RSF











### Suite 425 4,480 SF











#### **FOR LEASE**

#### Suite 500 9,626 SF











### **FOR LEASE**

#### Suite 510 2,168 SF