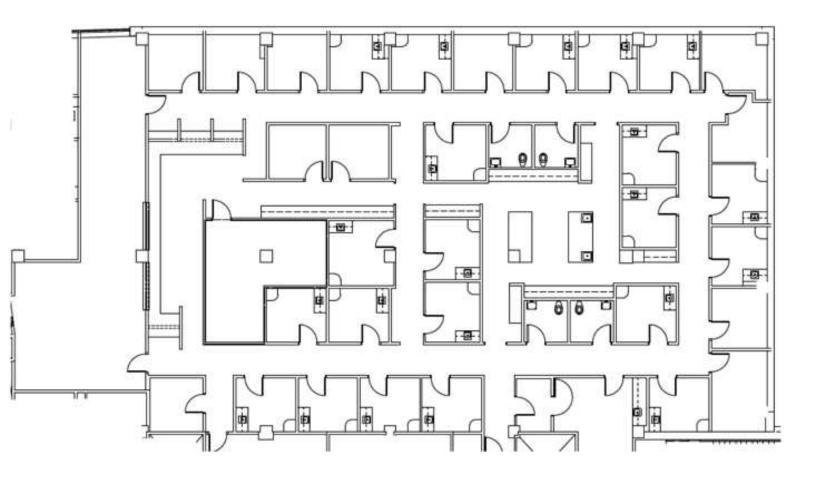

#### **AVAILABLE SPACES**

| SUITE | SIZE (SF) | DESCRIPTION                   |
|-------|-----------|-------------------------------|
| 155A  | 1,702 SF  | All Office                    |
| 163   | 6,750 SF  | Former Physical Therapy Space |
| 205   | 6,176 SF  | Built Out Medical             |
| 210   | 6,082 SF  | Built Out Medical             |
| 310   | 2,341 SF  | Built Out Medical             |
| 320   | 2,082 SF  | Built Out Medical             |
| 360   | 3,448 SF  | Raw BTS                       |
| 365   | 5,020 SF  | Former Physical Therapy Space |
| 402   | 2,060 SF  | Built Out Medical             |
| 415   | 2,950 SF  | Raw BTS                       |
| 425   | 4,480 SF  | Built-Out Medical             |
| 430   | 1,674 SF  | Built Out Medical             |
| 465   | 2,484 SF  | Raw Space                     |
| 500   | 9,626 SF  | Built Out Medical             |
| 510   | 2,168 SF  | Built Out Medical             |

### **Suite 163** 8,327 SF

Suite 205 6,176 RSF

#### Suite 210 6,082 RSF

#### Suite 310 2,341 SF

#### Suite 320 2,082 SF

#### Suite 402 2,060 RSF

### Suite 425 4,480 SF

#### Suite 500 9,626 SF

#### Suite 510 2,168 SF