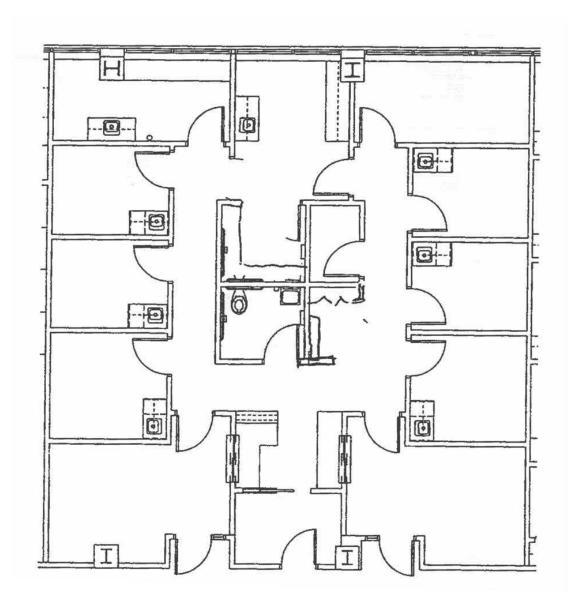

lt Out Medical             |
| 415   | 2,950 SF  | Raw BTS                       |
| 425   | 4,480 SF  | Built-Out Medical             |
| 430   | 1,674 SF  | Built Out Medical             |
| 465   | 2,484 SF  | Raw Space                     |
| 500   | 9,626 SF  | Built Out Medical             |
| 510   | 2,168 SF  | Built Out Medical             |















#### Jeff Cavazos

#### Kristi Lawton

#### 1,674 - 9,640 SF **MEDICAL**







# **FOR LEASE**





#### **Jeff Cavazos**

Senior Vice President | 248.613.6457 Vice President | 248.798.9828 jcavazos@farbman.com

#### Kristi Lawton

lawton@farbman.com









### **Suite 163** 8,327 SF











Suite 205 6,176 RSF













#### Suite 210 6,082 RSF













#### Suite 310 2,341 SF













#### Suite 320 2,082 SF













#### Suite 402 2,060 RSF











### Suite 425 4,480 SF











#### **FOR LEASE**

#### Suite 500 9,626 SF











### **FOR LEASE**

#### Suite 510 2,168 SF