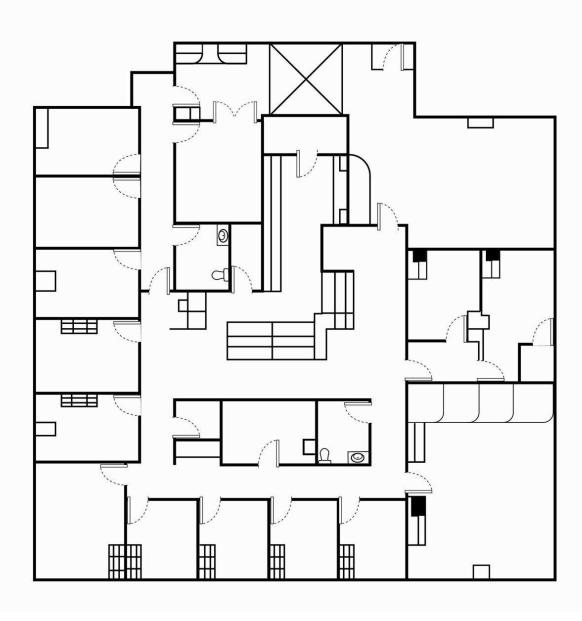

| 5,020 SF  | Former Physical Therapy Space |
| 402   | 2,060 SF  | Built Out Medical             |
| 415   | 2,950 SF  | Raw BTS                       |
| 425   | 4,480 SF  | Built-Out Medical             |
| 430   | 1,674 SF  | Built Out Medical             |
| 465   | 2,484 SF  | Raw Space                     |
| 500   | 9,626 SF  | Built Out Medical             |
| 510   | 2,168 SF  | Built Out Medical             |















#### Jeff Cavazos

#### Kristi Lawton

#### 1,674 - 9,640 SF **MEDICAL**







# **FOR LEASE**





#### **Jeff Cavazos**

Senior Vice President | 248.613.6457 Vice President | 248.798.9828 jcavazos@farbman.com

#### Kristi Lawton

lawton@farbman.com









### **Suite 163** 8,327 SF











Suite 205 6,176 RSF













#### Suite 210 6,082 RSF













#### Suite 310 2,341 SF













#### Suite 320 2,082 SF













#### Suite 402 2,060 RSF











### Suite 425 4,480 SF











#### **FOR LEASE**

#### Suite 500 9,626 SF











### **FOR LEASE**

#### Suite 510 2,168 SF