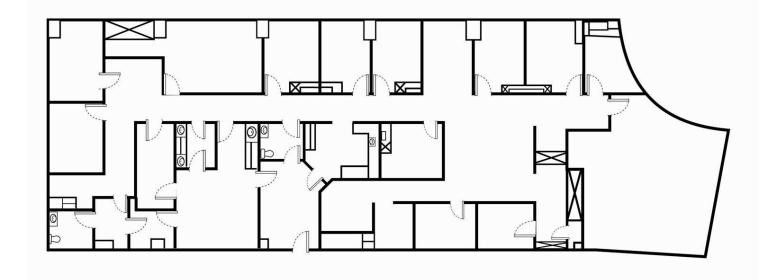

Raw BTS                       |
| 365   | 5,020 SF  | Former Physical Therapy Space |
| 402   | 2,060 SF  | Built Out Medical             |
| 415   | 2,950 SF  | Raw BTS                       |
| 425   | 4,480 SF  | Built-Out Medical             |
| 430   | 1,674 SF  | Built Out Medical             |
| 465   | 2,484 SF  | Raw Space                     |
| 500   | 9,626 SF  | Built Out Medical             |
| 510   | 2,168 SF  | Built Out Medical             |















#### Jeff Cavazos

#### Kristi Lawton

#### 1,674 - 9,640 SF **MEDICAL**







# **FOR LEASE**





#### **Jeff Cavazos**

Senior Vice President | 248.613.6457 Vice President | 248.798.9828 jcavazos@farbman.com

#### Kristi Lawton

lawton@farbman.com









### **Suite 163** 8,327 SF











Suite 205 6,176 RSF













#### Suite 210 6,082 RSF













#### Suite 310 2,341 SF













#### Suite 320 2,082 SF













#### Suite 402 2,060 RSF











### Suite 425 4,480 SF











#### **FOR LEASE**

#### Suite 500 9,626 SF











### **FOR LEASE**

#### Suite 510 2,168 SF