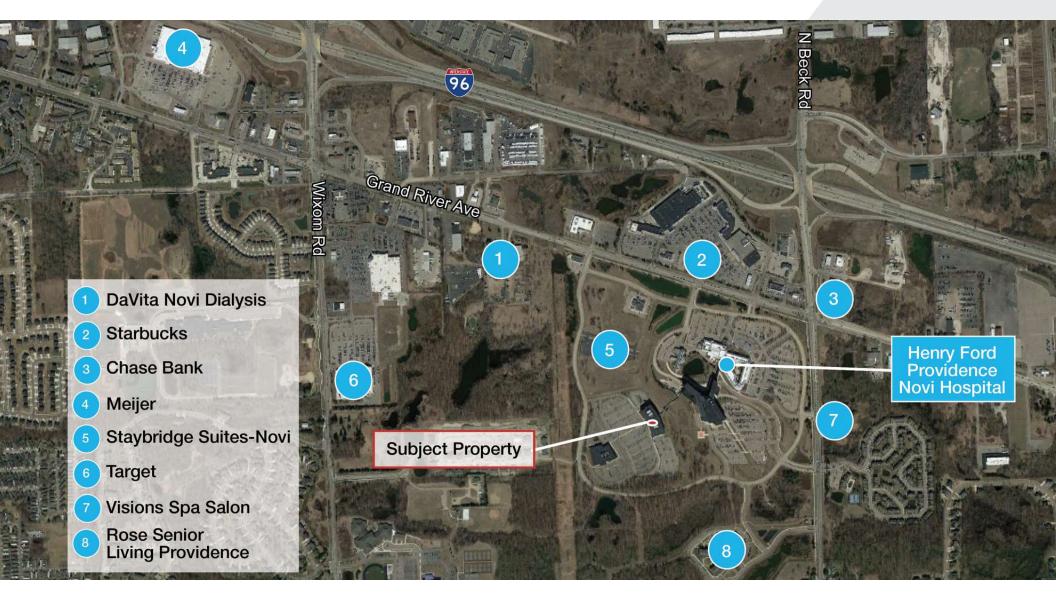

#### **Property Highlights**

- Class A on Campus Medical Office Space
- 202,215 Total SF Five Story Medical Building
- Built in 2007
- Enclosed Walkway to Henry Ford Providence Novi Hospital
- Handicap Accessible, On-Site Pharmacy Lab & Imaging, Patient Navigator and Deli