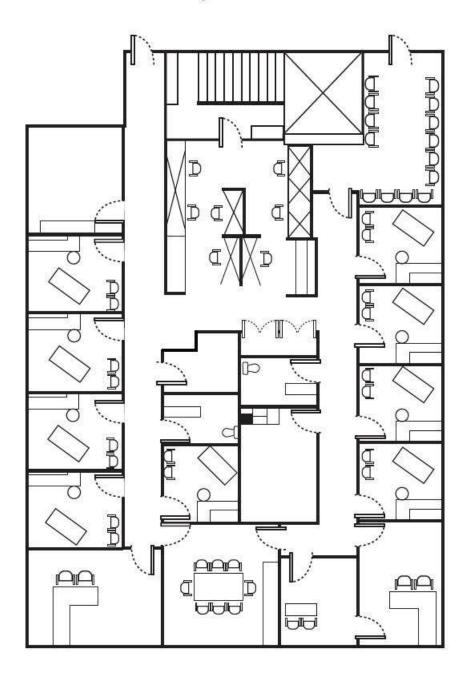

|
| 425   | 4,480 SF  | Built-Out Medical             |
| 430   | 1,674 SF  | Built Out Medical             |
| 465   | 2,484 SF  | Raw Space                     |
| 500   | 9,626 SF  | Built Out Medical             |
| 510   | 2,168 SF  | Built Out Medical             |















#### Jeff Cavazos

#### Kristi Lawton

#### 1,674 - 9,640 SF **MEDICAL**







# **FOR LEASE**





#### **Jeff Cavazos**

Senior Vice President | 248.613.6457 Vice President | 248.798.9828 jcavazos@farbman.com

#### Kristi Lawton

lawton@farbman.com









### **Suite 163** 8,327 SF











Suite 205 6,176 RSF













#### Suite 210 6,082 RSF













#### Suite 310 2,341 SF













#### Suite 320 2,082 SF













#### Suite 402 2,060 RSF











### Suite 425 4,480 SF











#### **FOR LEASE**

#### Suite 500 9,626 SF











### **FOR LEASE**

#### Suite 510 2,168 SF