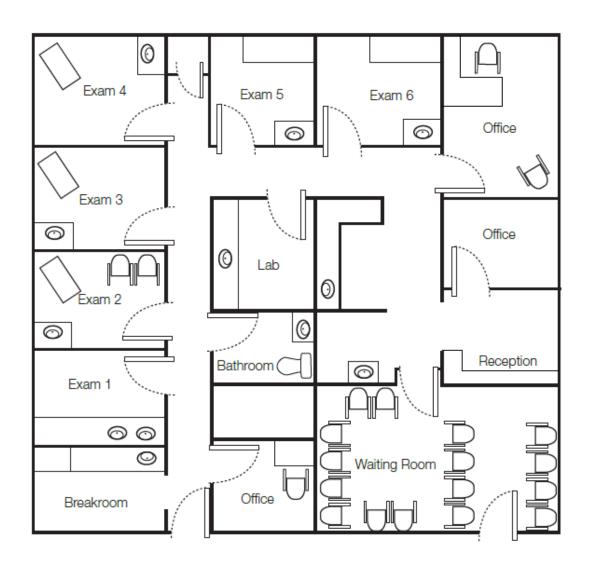

apy Space |
| 402   | 2,060 SF  | Built Out Medical             |
| 415   | 2,950 SF  | Raw BTS                       |
| 425   | 4,480 SF  | Built-Out Medical             |
| 430   | 1,674 SF  | Built Out Medical             |
| 465   | 2,484 SF  | Raw Space                     |
| 500   | 9,626 SF  | Built Out Medical             |
| 510   | 2,168 SF  | Built Out Medical             |















#### Jeff Cavazos

#### Kristi Lawton

#### 1,674 - 9,640 SF **MEDICAL**







# **FOR LEASE**





#### **Jeff Cavazos**

Senior Vice President | 248.613.6457 Vice President | 248.798.9828 jcavazos@farbman.com

#### Kristi Lawton

lawton@farbman.com









### **Suite 163** 8,327 SF











Suite 205 6,176 RSF













#### Suite 210 6,082 RSF













#### Suite 310 2,341 SF













#### Suite 320 2,082 SF













#### Suite 402 2,060 RSF











### Suite 425 4,480 SF











#### **FOR LEASE**

#### Suite 500 9,626 SF











### **FOR LEASE**

#### Suite 510 2,168 SF