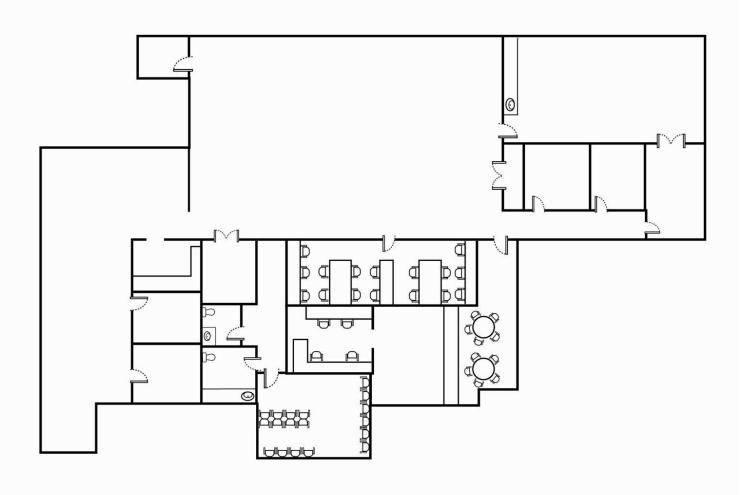

|
| 360   | 3,448 SF  | Raw BTS                       |
| 365   | 5,020 SF  | Former Physical Therapy Space |
| 402   | 2,060 SF  | Built Out Medical             |
| 415   | 2,950 SF  | Raw BTS                       |
| 425   | 4,480 SF  | Built-Out Medical             |
| 430   | 1,674 SF  | Built Out Medical             |
| 465   | 2,484 SF  | Raw Space                     |
| 500   | 9,626 SF  | Built Out Medical             |
| 510   | 2,168 SF  | Built Out Medical             |















#### Jeff Cavazos

#### Kristi Lawton

#### 1,674 - 9,640 SF **MEDICAL**







# **FOR LEASE**





#### **Jeff Cavazos**

Senior Vice President | 248.613.6457 Vice President | 248.798.9828 jcavazos@farbman.com

#### Kristi Lawton

lawton@farbman.com









### **Suite 163** 8,327 SF











Suite 205 6,176 RSF













#### Suite 210 6,082 RSF













#### Suite 310 2,341 SF













#### Suite 320 2,082 SF













#### Suite 402 2,060 RSF











### Suite 425 4,480 SF











#### **FOR LEASE**

#### Suite 500 9,626 SF











### **FOR LEASE**

#### Suite 510 2,168 SF