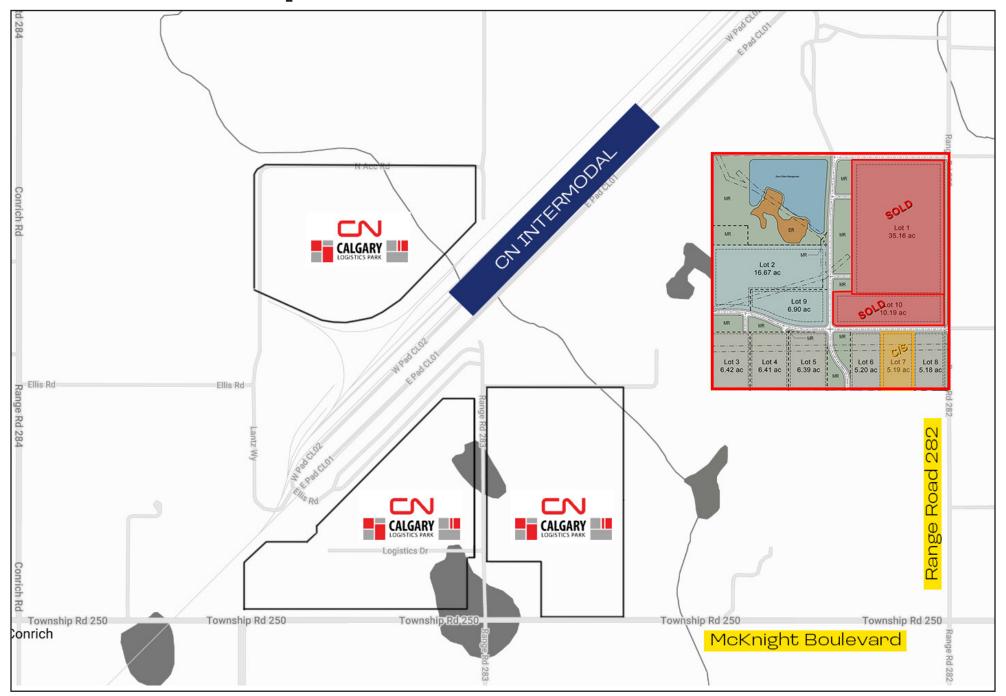

### **LOCATION HIGHLIGHTS:**

- Easy access to major transportation routes such as McKnight Blvd, Stoney Trail, Deerfoot Trail and the Trans-Canada Highway
- Light and Heavy Industrial zoning allows for a variety of uses
- Located within the Conrich Station Conceptual Scheme
- Adjacent to CN Calgary Logistics Park

# Location Map