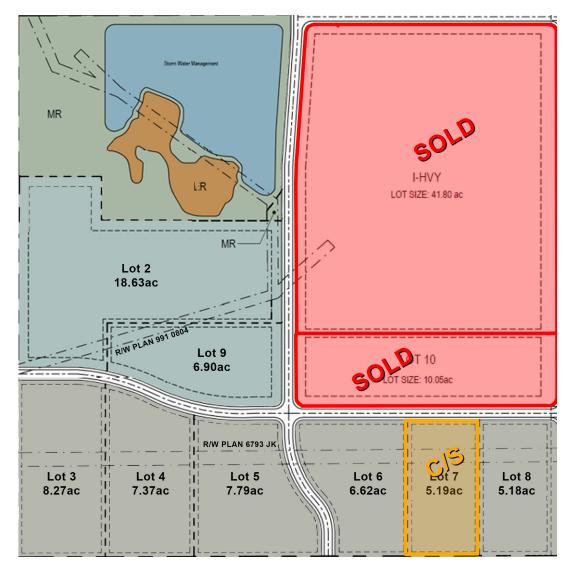

## Lot Availability

| Lot #         | Zoning           | Size (acres)     | Price per acre       | Availability   |
|---------------|------------------|------------------|----------------------|----------------|
| <del>1</del>  | <del>I-HVY</del> | <del>41.80</del> | <del>\$600,000</del> | Sold           |
| 2             | I-HVY            | 18.63            | \$600,000            | Available      |
| 3             | I-LHT            | 8.27             | \$650,000            | Available      |
| 4             | I-LHT            | 7.37             | \$650,000            | Available      |
| 5             | I-LHT            | 7.79             | \$650,000            | Available      |
| 6             | I-LHT            | 6.62             | \$650,000            | Available      |
| 7             | <del>I-LHT</del> | <del>5.19</del>  | <del>\$650,000</del> | <del>C/S</del> |
| 8             | I-LHT            | 5.18             | \$650,000            | Available      |
| 9             | I-HVY            | 6.90             | \$600,000            | Available      |
| <del>10</del> | <del>I-HVY</del> | <del>10.05</del> | \$600,000            | Sold           |
|               |                  |                  |                      |                |