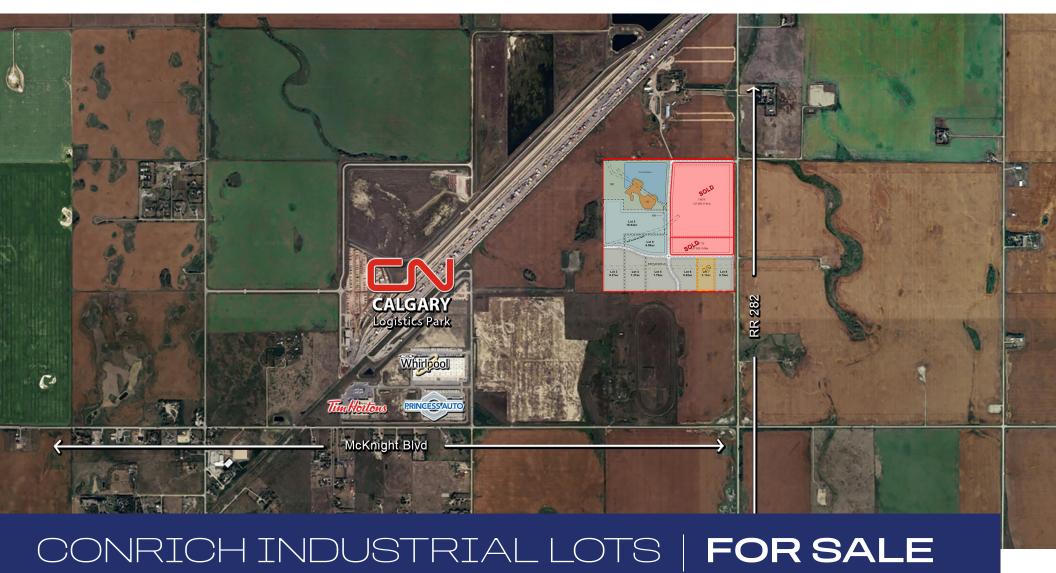

### **LOCATION HIGHLIGHTS:**

- Easy access to major transportation routes such as McKnight Blvd, Stoney Trail, Deerfoot Trail and the Trans-Canada Highway
- Light and Heavy Industrial zoning allows for a variety of uses
- Located within the Conrich Station Conceptual Scheme
- Adjacent to CN Calgary Logistics Park

# Location Map